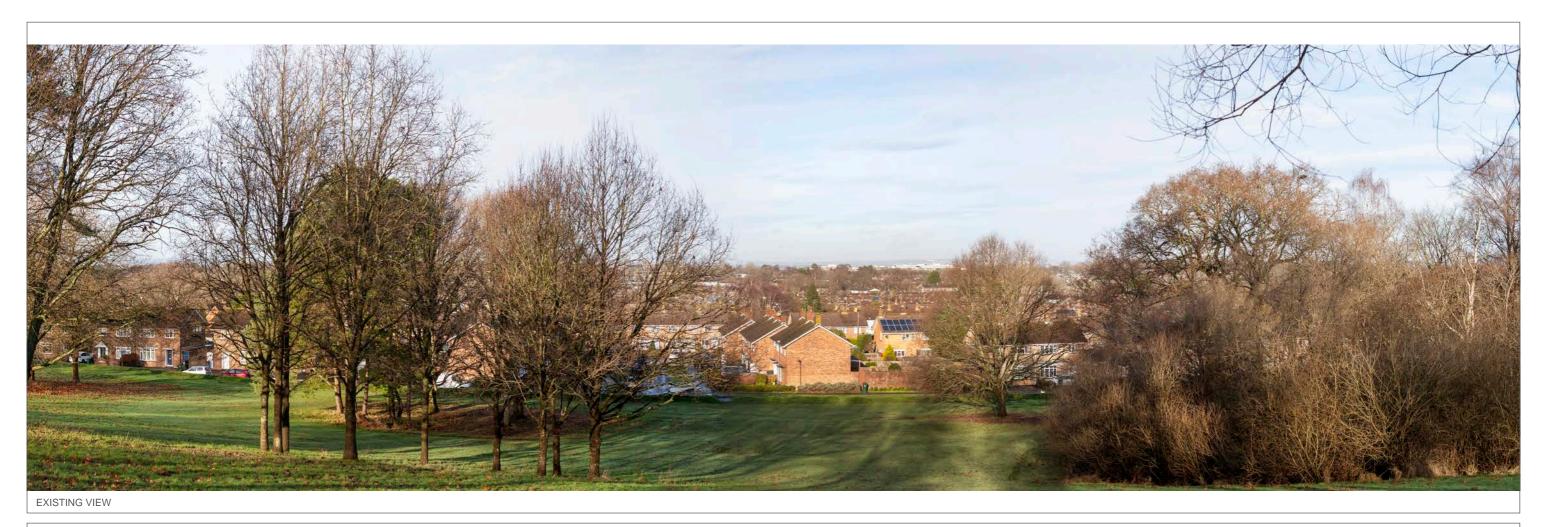

## Book 5

**VERSION: 1.0** 

**DATE: JULY 2023** 

**Application Document Ref: 5.2** 

**PINS Reference Number: TR020005** 

G LONDON GATWICK

Longbridge roundabout temporary contractor compound

PROPOSED WIRELINE

PROPOSED CONSTRUCTION OUTLINE

OS REFERENCE: 527438, 142488

DISTANCE TO SITE: 0 m

PROPOSED HIDDEN CONSTRUCTION OUTLINE - -

DIRECTION TO SITE: east

VIEWPOINT HEIGHT: 56 m AOD

PROPOSED MASSING OUTLINE -

PROPOSED HIDDEN MASSING OUTLINE - -