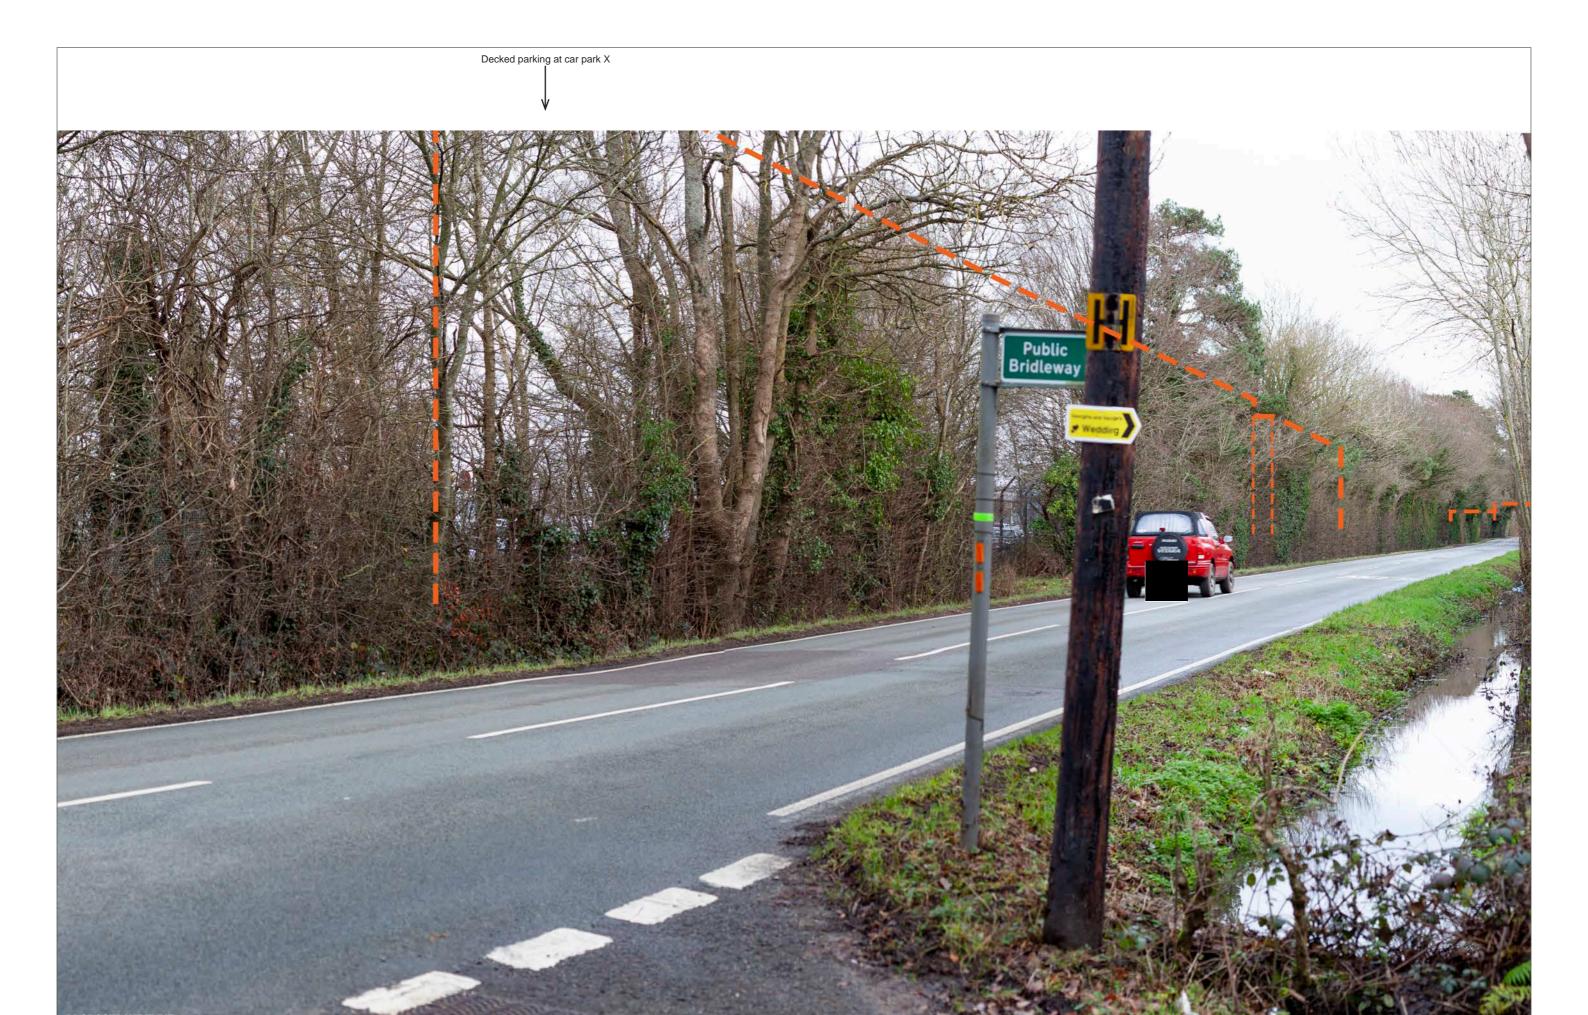

PROPOSED CONSTRUCTION OUTLINE

OS REFERENCE: 527438, 142488

DISTANCE TO SITE: 0 m

PROPOSED HIDDEN CONSTRUCTION OUTLINE - -

DIRECTION TO SITE: east

VIEWPOINT HEIGHT: 56 m AOD

PROPOSED MASSING OUTLINE -

PROPOSED HIDDEN MASSING OUTLINE - -

HORIZONTAL FIELD OF VIEW: 90° FOR CONTEXT ONLY

PROPOSED CONSTRUCTION OUTLINE

PROPOSED HIDDEN CONSTRUCTION OUTLINE - -

PROPOSED MASSING OUTLINE -

PROPOSED HIDDEN MASSING OUTLINE - -