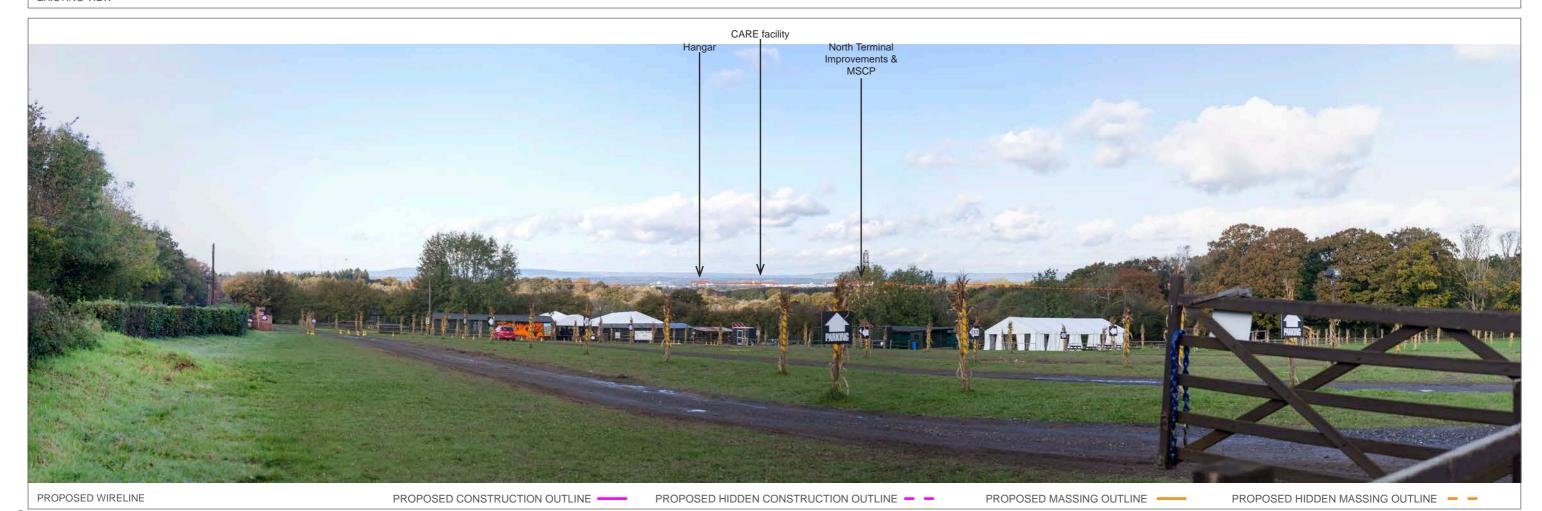

PROPOSED CONSTRUCTION OUTLINE

OS REFERENCE: 527438, 142488

DISTANCE TO SITE: 0 m

PROPOSED HIDDEN CONSTRUCTION OUTLINE - -

DIRECTION TO SITE: east

VIEWPOINT HEIGHT: 56 m AOD

PROPOSED MASSING OUTLINE -

PROPOSED HIDDEN MASSING OUTLINE - -

HORIZONTAL FIELD OF VIEW: 90° FOR CONTEXT ONLY

PROPOSED CONSTRUCTION OUTLINE

PROPOSED HIDDEN CONSTRUCTION OUTLINE - -

PROPOSED MASSING OUTLINE -

PROPOSED HIDDEN MASSING OUTLINE - -