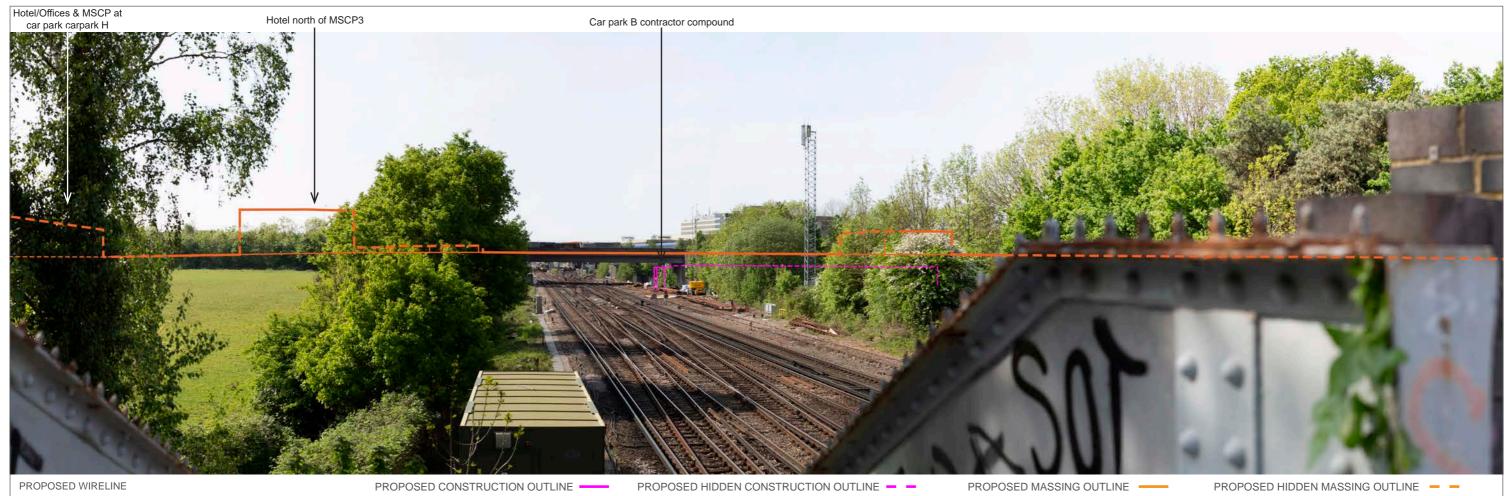

PROPOSED CONSTRUCTION OUTLINE

OS REFERENCE: 527438, 142488

DISTANCE TO SITE: 0 m

PROPOSED HIDDEN CONSTRUCTION OUTLINE - -

DIRECTION TO SITE: east

VIEWPOINT HEIGHT: 56 m AOD

PROPOSED MASSING OUTLINE -

PROPOSED HIDDEN MASSING OUTLINE - -

HORIZONTAL FIELD OF VIEW: 90° FOR CONTEXT ONLY

PROPOSED CONSTRUCTION OUTLINE

PROPOSED HIDDEN CONSTRUCTION OUTLINE - -

PROPOSED MASSING OUTLINE -

PROPOSED HIDDEN MASSING OUTLINE - -