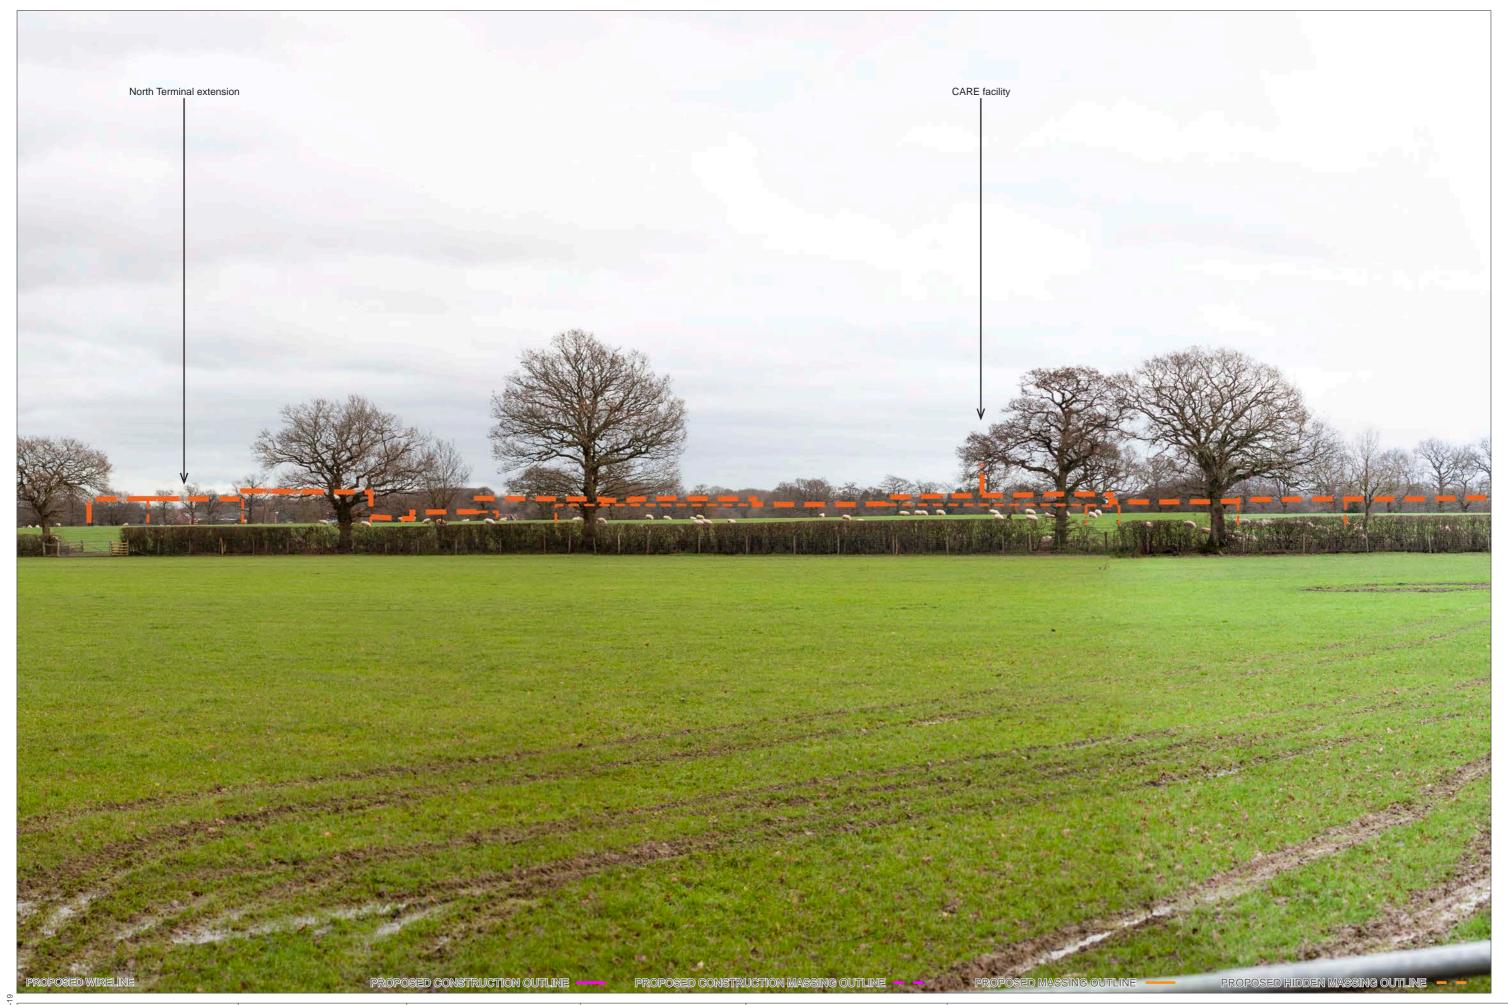

PROPOSED CONSTRUCTION OUTLINE

OS REFERENCE: 527438, 142488

DISTANCE TO SITE: 0 m

PROPOSED HIDDEN CONSTRUCTION OUTLINE - -

DIRECTION TO SITE: east

VIEWPOINT HEIGHT: 56 m AOD

PROPOSED MASSING OUTLINE -

PROPOSED HIDDEN MASSING OUTLINE - -

HORIZONTAL FIELD OF VIEW: 90° FOR CONTEXT ONLY

PROPOSED CONSTRUCTION OUTLINE

PROPOSED HIDDEN CONSTRUCTION OUTLINE - -

PROPOSED MASSING OUTLINE -

PROPOSED HIDDEN MASSING OUTLINE - -