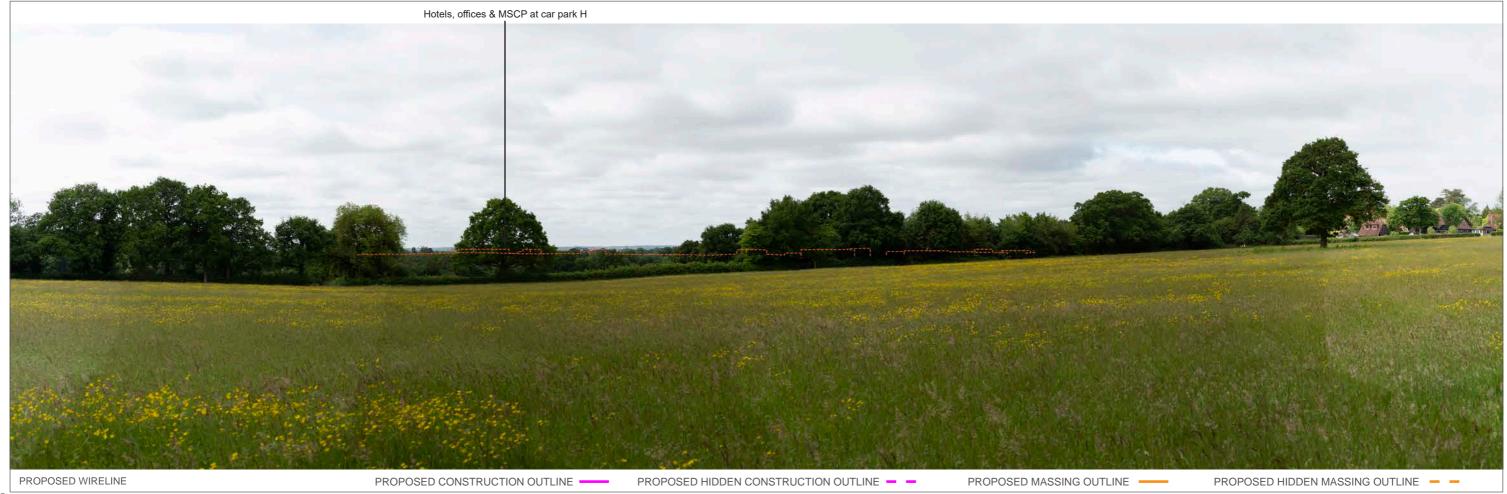

PROPOSED CONSTRUCTION OUTLINE

OS REFERENCE: 527438, 142488

DISTANCE TO SITE: 0 m

PROPOSED HIDDEN CONSTRUCTION OUTLINE - -

DIRECTION TO SITE: east

VIEWPOINT HEIGHT: 56 m AOD

PROPOSED MASSING OUTLINE -

PROPOSED HIDDEN MASSING OUTLINE - -