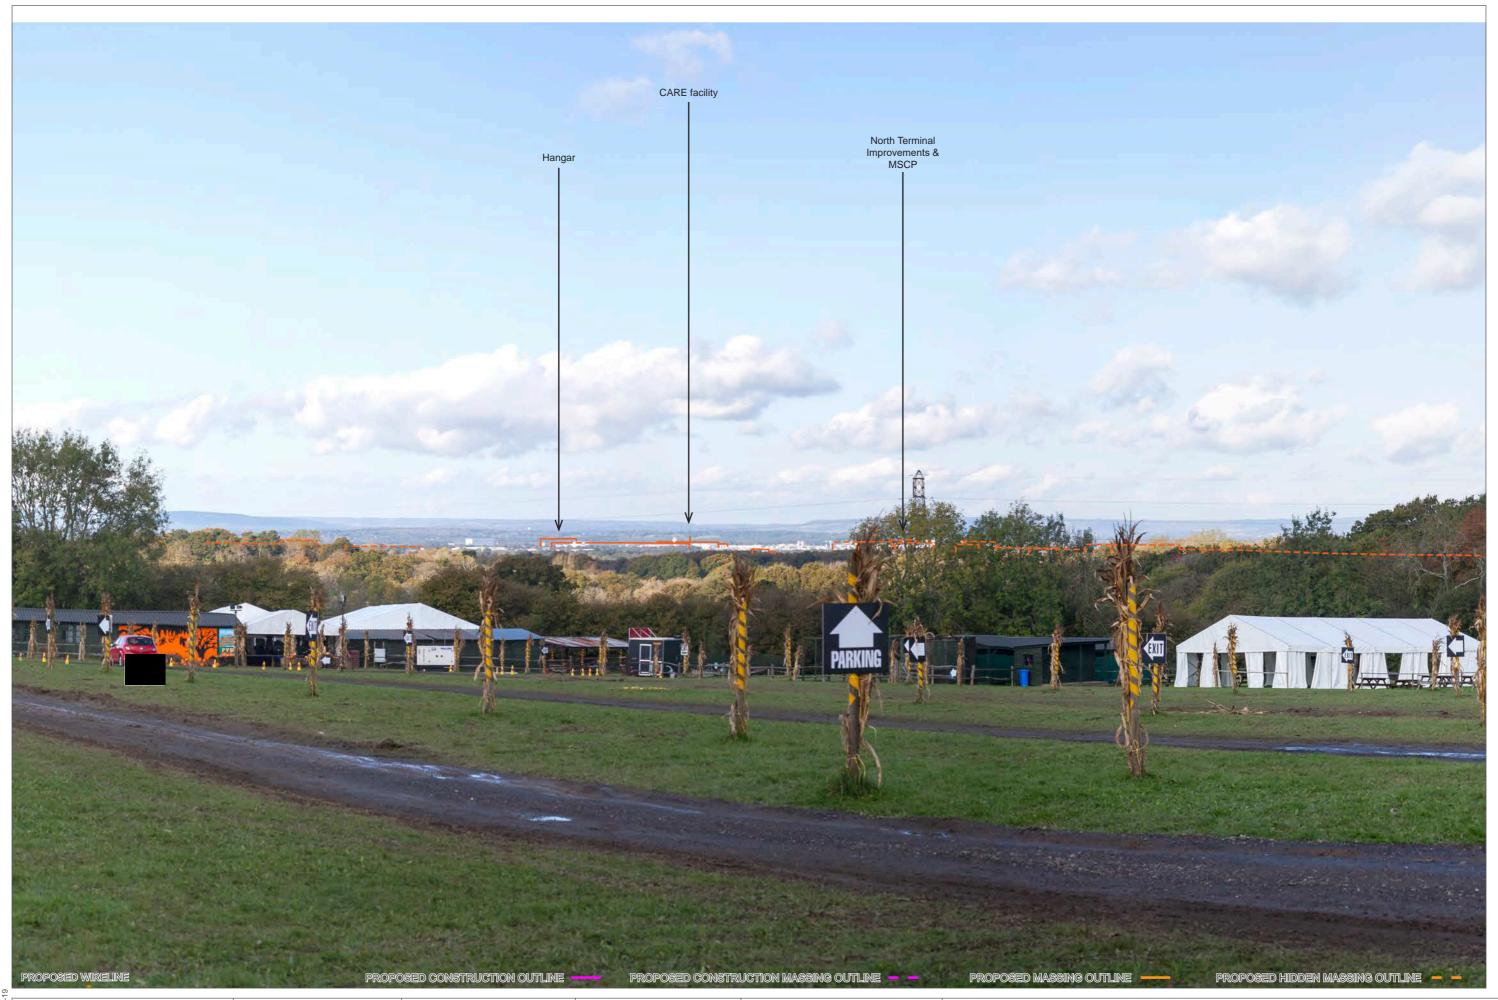

PROPOSED CONSTRUCTION OUTLINE

OS REFERENCE: 527438, 142488

DISTANCE TO SITE: 0 m

PROPOSED HIDDEN CONSTRUCTION OUTLINE - -

DIRECTION TO SITE: east

VIEWPOINT HEIGHT: 56 m AOD

PROPOSED MASSING OUTLINE -

PROPOSED HIDDEN MASSING OUTLINE - -

HORIZONTAL FIELD OF VIEW: 90° FOR CONTEXT ONLY

PROPOSED CONSTRUCTION OUTLINE

PROPOSED HIDDEN CONSTRUCTION OUTLINE - -

PROPOSED MASSING OUTLINE -

PROPOSED HIDDEN MASSING OUTLINE - -