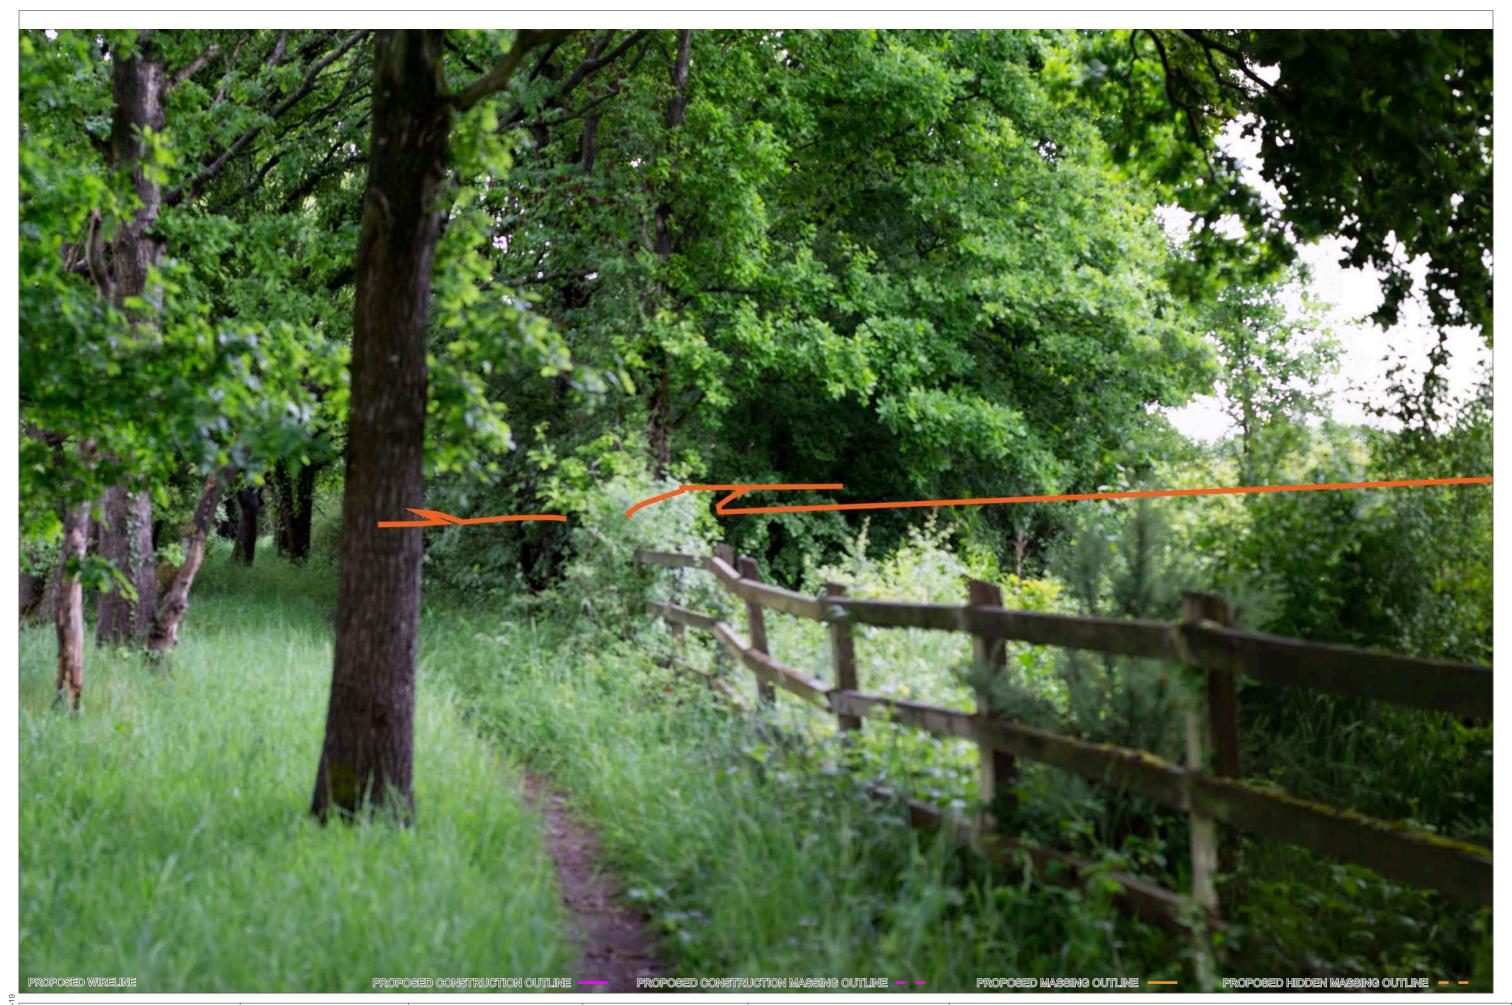

HORIZONTAL FIELD OF VIEW: 90° FOR CONTEXT ONLY

PROPOSED CONSTRUCTION OUTLINE

PROPOSED HIDDEN CONSTRUCTION OUTLINE - -

PROPOSED MASSING OUTLINE -

PROPOSED HIDDEN MASSING OUTLINE - -