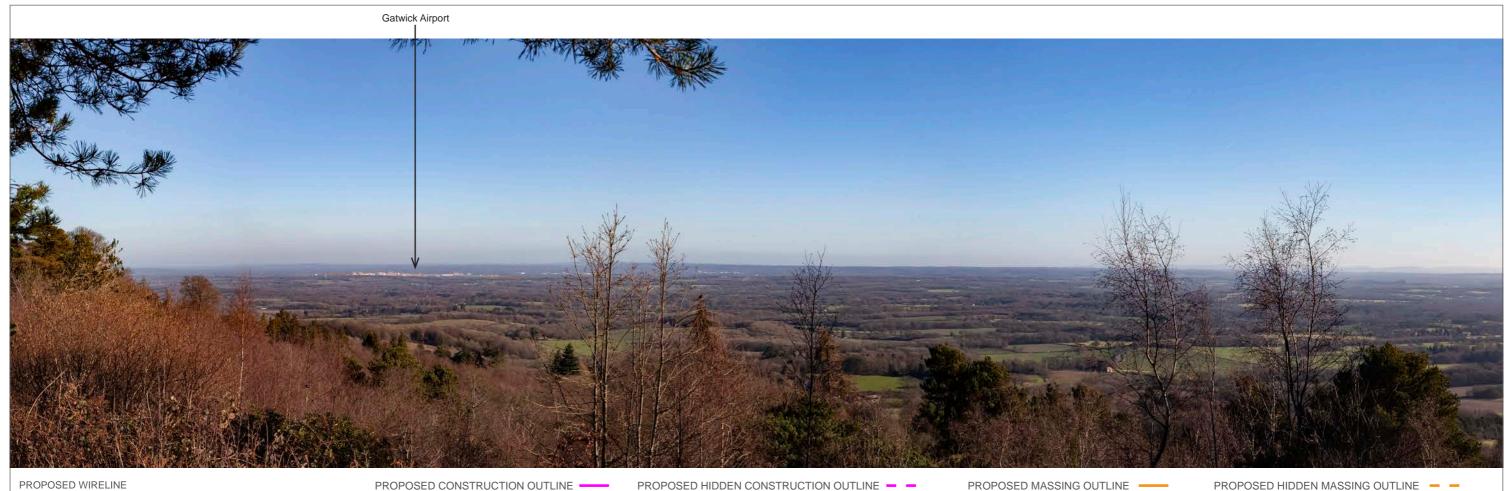

PROPOSED CONSTRUCTION OUTLINE

OS REFERENCE: 527438, 142488

DISTANCE TO SITE: 0 m

PROPOSED HIDDEN CONSTRUCTION OUTLINE - -

DIRECTION TO SITE: east

VIEWPOINT HEIGHT: 56 m AOD

PROPOSED MASSING OUTLINE -

PROPOSED HIDDEN MASSING OUTLINE - -

HORIZONTAL FIELD OF VIEW: 90° FOR CONTEXT ONLY

PROPOSED CONSTRUCTION OUTLINE

PROPOSED HIDDEN CONSTRUCTION OUTLINE - -

PROPOSED MASSING OUTLINE -

PROPOSED HIDDEN MASSING OUTLINE - -