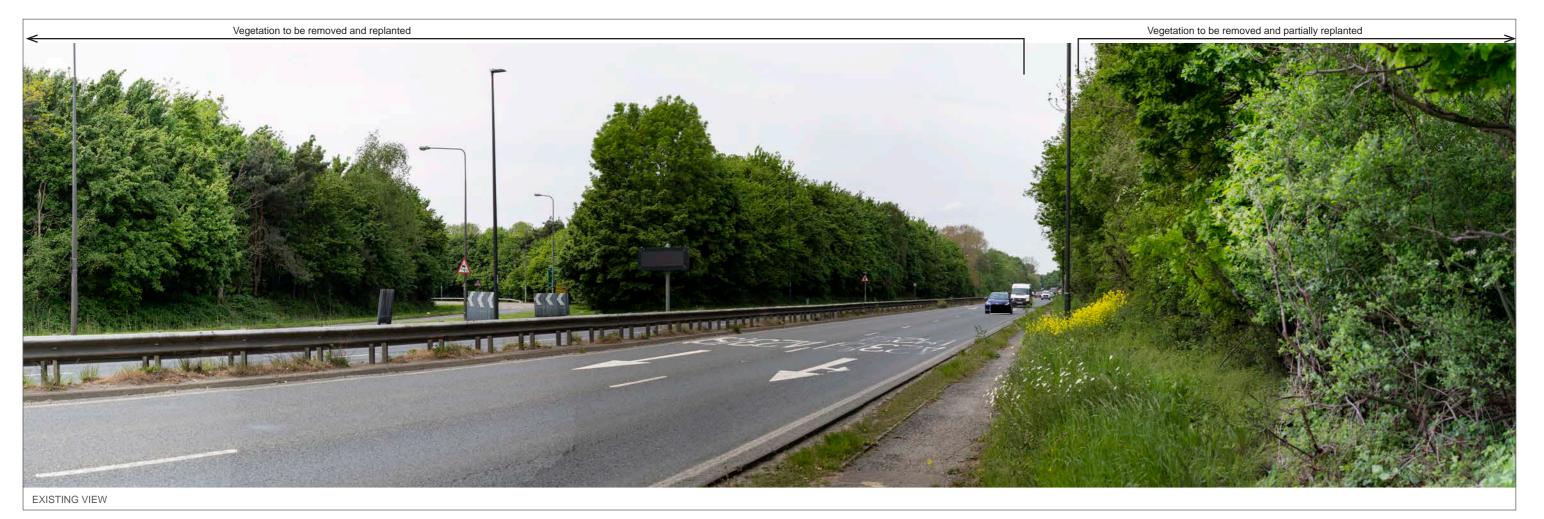

## Gatwick Airport Northern Runway Project

Environmental Statement Landscape, Townscape and Visual Resources Figures – Part 3

## Book 5

**VERSION: 1.0** 

**DATE: JULY 2023** 

**Application Document Ref: 5.2** 

**PINS Reference Number: TR020005** 















































G LONDON GATWICK













Longbridge roundabout temporary contractor compound

PROPOSED WIRELINE

PROPOSED CONSTRUCTION OUTLINE

OS REFERENCE: 527438, 142488

DISTANCE TO SITE: 0 m

PROPOSED HIDDEN CONSTRUCTION OUTLINE - -

DIRECTION TO SITE: east

VIEWPOINT HEIGHT: 56 m AOD

PROPOSED MASSING OUTLINE -

PROPOSED HIDDEN MASSING OUTLINE - -

HORIZONTAL FIELD OF VIEW: 90° FOR CONTEXT ONLY































































































































































































PROPOSED CONSTRUCTION OUTLINE

PROPOSED HIDDEN CONSTRUCTION OUTLINE - -

PROPOSED MASSING OUTLINE -

PROPOSED HIDDEN MASSING OUTLINE - -