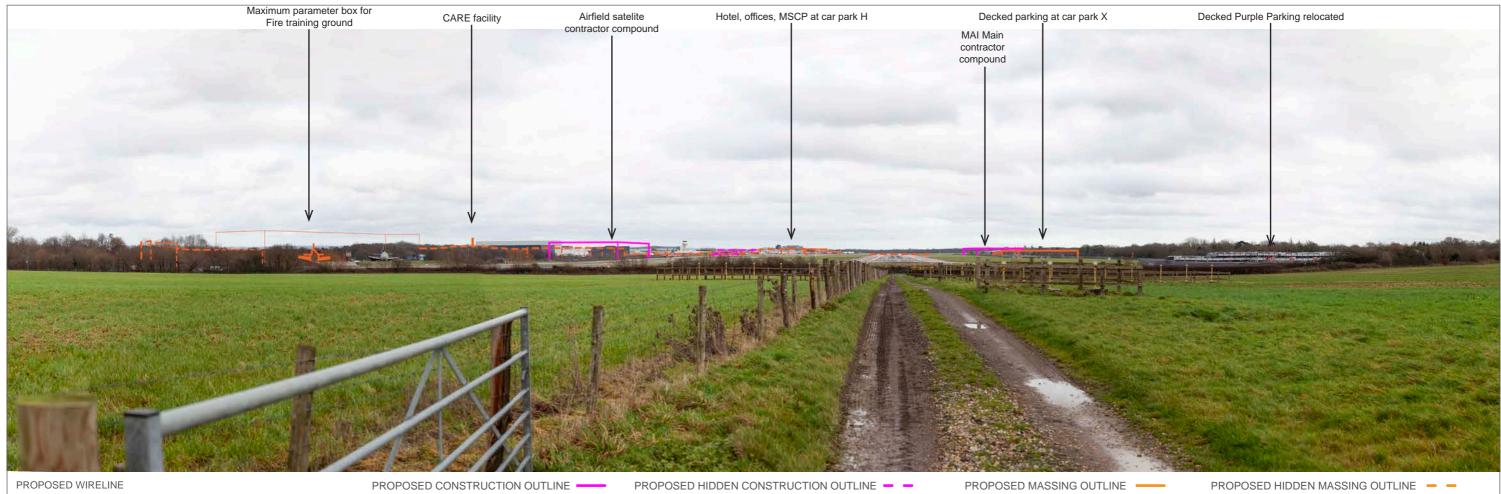

PROPOSED CONSTRUCTION OUTLINE

OS REFERENCE: 527438, 142488

DISTANCE TO SITE: 0 m

PROPOSED HIDDEN CONSTRUCTION OUTLINE - -

DIRECTION TO SITE: east

VIEWPOINT HEIGHT: 56 m AOD

PROPOSED MASSING OUTLINE -

PROPOSED HIDDEN MASSING OUTLINE - -

HORIZONTAL FIELD OF VIEW: 90° FOR CONTEXT ONLY

PROPOSED CONSTRUCTION OUTLINE

PROPOSED HIDDEN CONSTRUCTION OUTLINE - -

PROPOSED MASSING OUTLINE -

PROPOSED HIDDEN MASSING OUTLINE - -