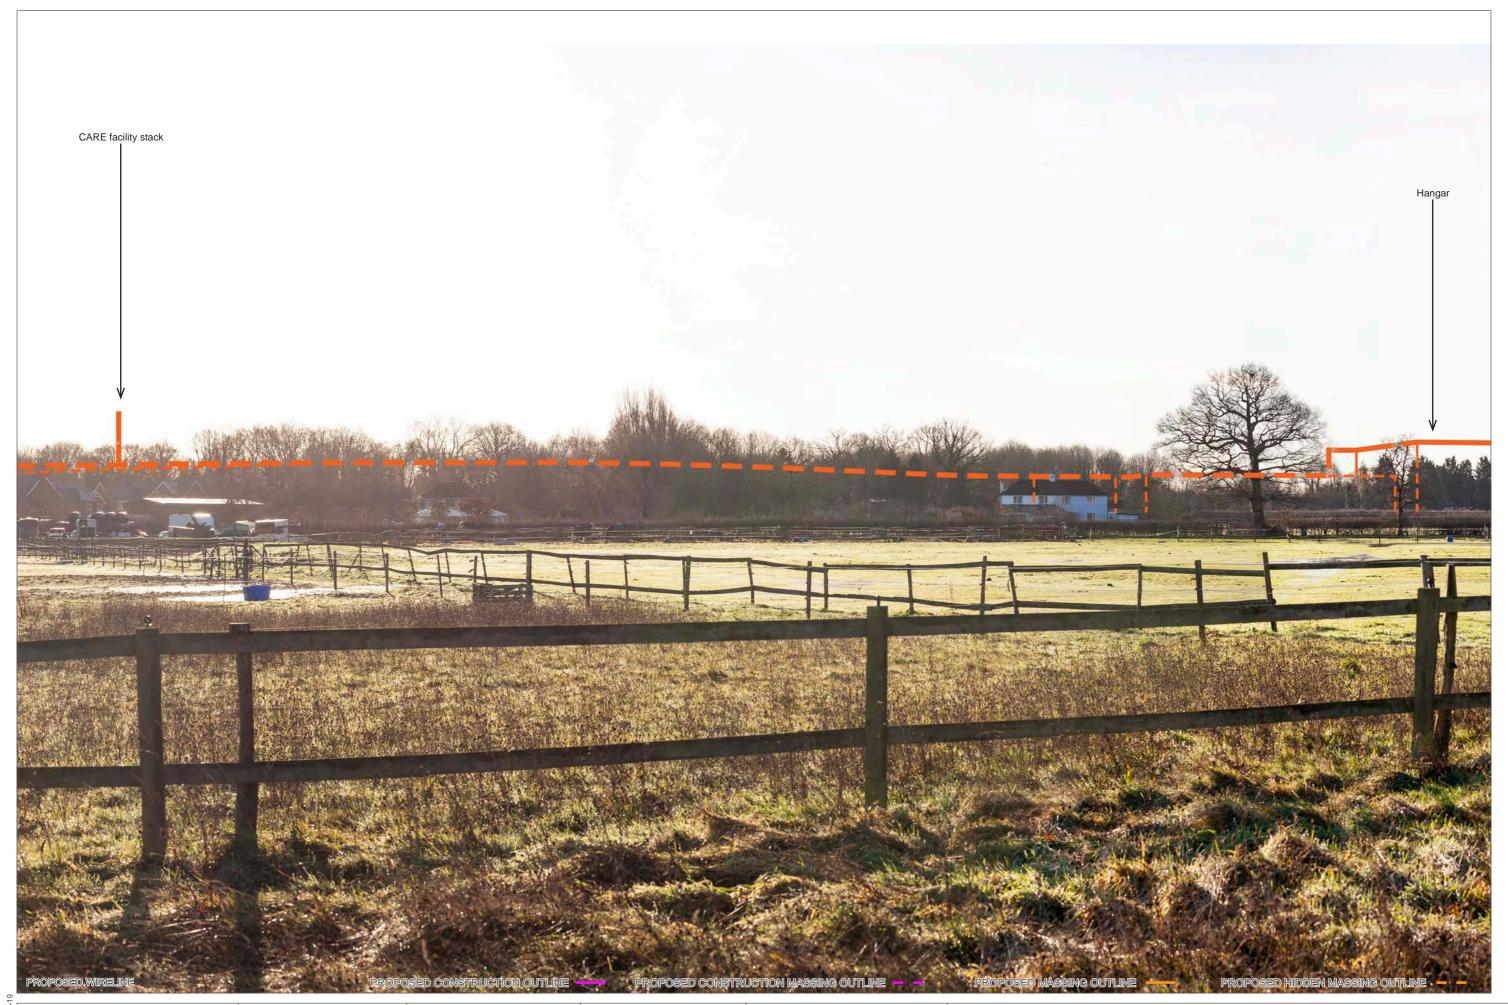

PROPOSED CONSTRUCTION OUTLINE

OS REFERENCE: 527438, 142488

DISTANCE TO SITE: 0 m

PROPOSED HIDDEN CONSTRUCTION OUTLINE - -

DIRECTION TO SITE: east

VIEWPOINT HEIGHT: 56 m AOD

PROPOSED MASSING OUTLINE -

PROPOSED HIDDEN MASSING OUTLINE - -

HORIZONTAL FIELD OF VIEW: 90° FOR CONTEXT ONLY

PROPOSED CONSTRUCTION OUTLINE

PROPOSED HIDDEN CONSTRUCTION OUTLINE - -

PROPOSED MASSING OUTLINE -

PROPOSED HIDDEN MASSING OUTLINE - -