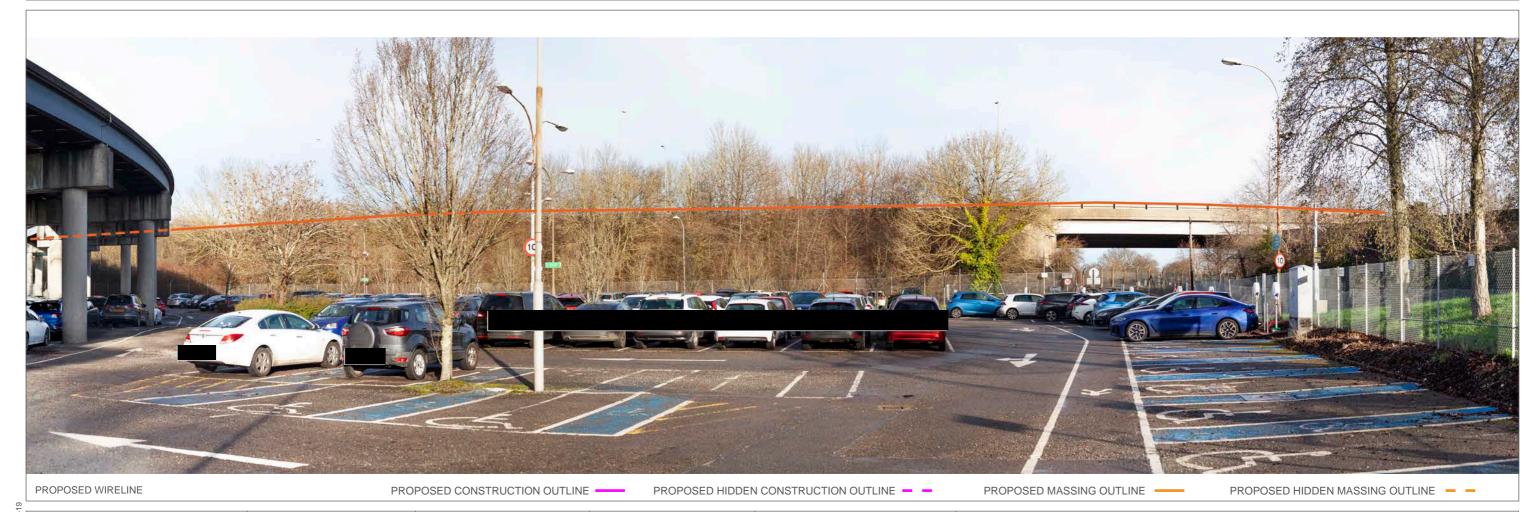

PROPOSED CONSTRUCTION OUTLINE

OS REFERENCE: 527438, 142488

DISTANCE TO SITE: 0 m

PROPOSED HIDDEN CONSTRUCTION OUTLINE - -

DIRECTION TO SITE: east

VIEWPOINT HEIGHT: 56 m AOD

PROPOSED MASSING OUTLINE -

PROPOSED HIDDEN MASSING OUTLINE - -