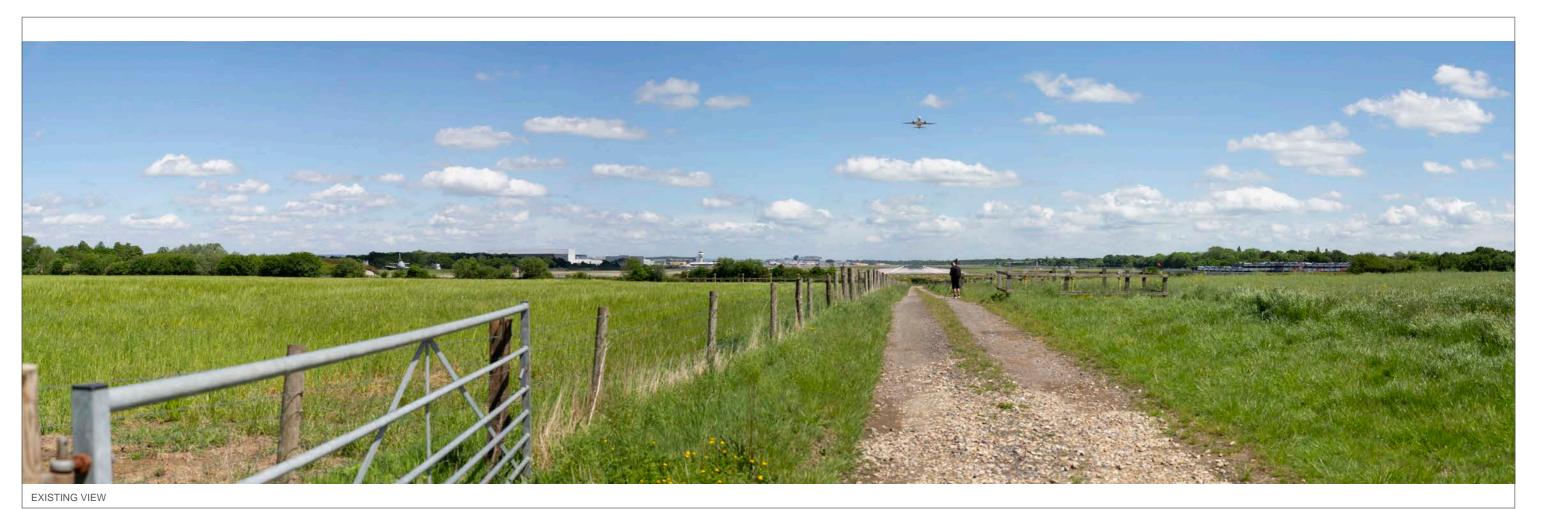

PROPOSED CONSTRUCTION OUTLINE

OS REFERENCE: 527438, 142488

DISTANCE TO SITE: 0 m

PROPOSED HIDDEN CONSTRUCTION OUTLINE - -

DIRECTION TO SITE: east

VIEWPOINT HEIGHT: 56 m AOD

PROPOSED MASSING OUTLINE -

PROPOSED HIDDEN MASSING OUTLINE - -

HORIZONTAL FIELD OF VIEW: 90° FOR CONTEXT ONLY

PROPOSED CONSTRUCTION OUTLINE

PROPOSED HIDDEN CONSTRUCTION OUTLINE - -

PROPOSED MASSING OUTLINE -

PROPOSED HIDDEN MASSING OUTLINE - -