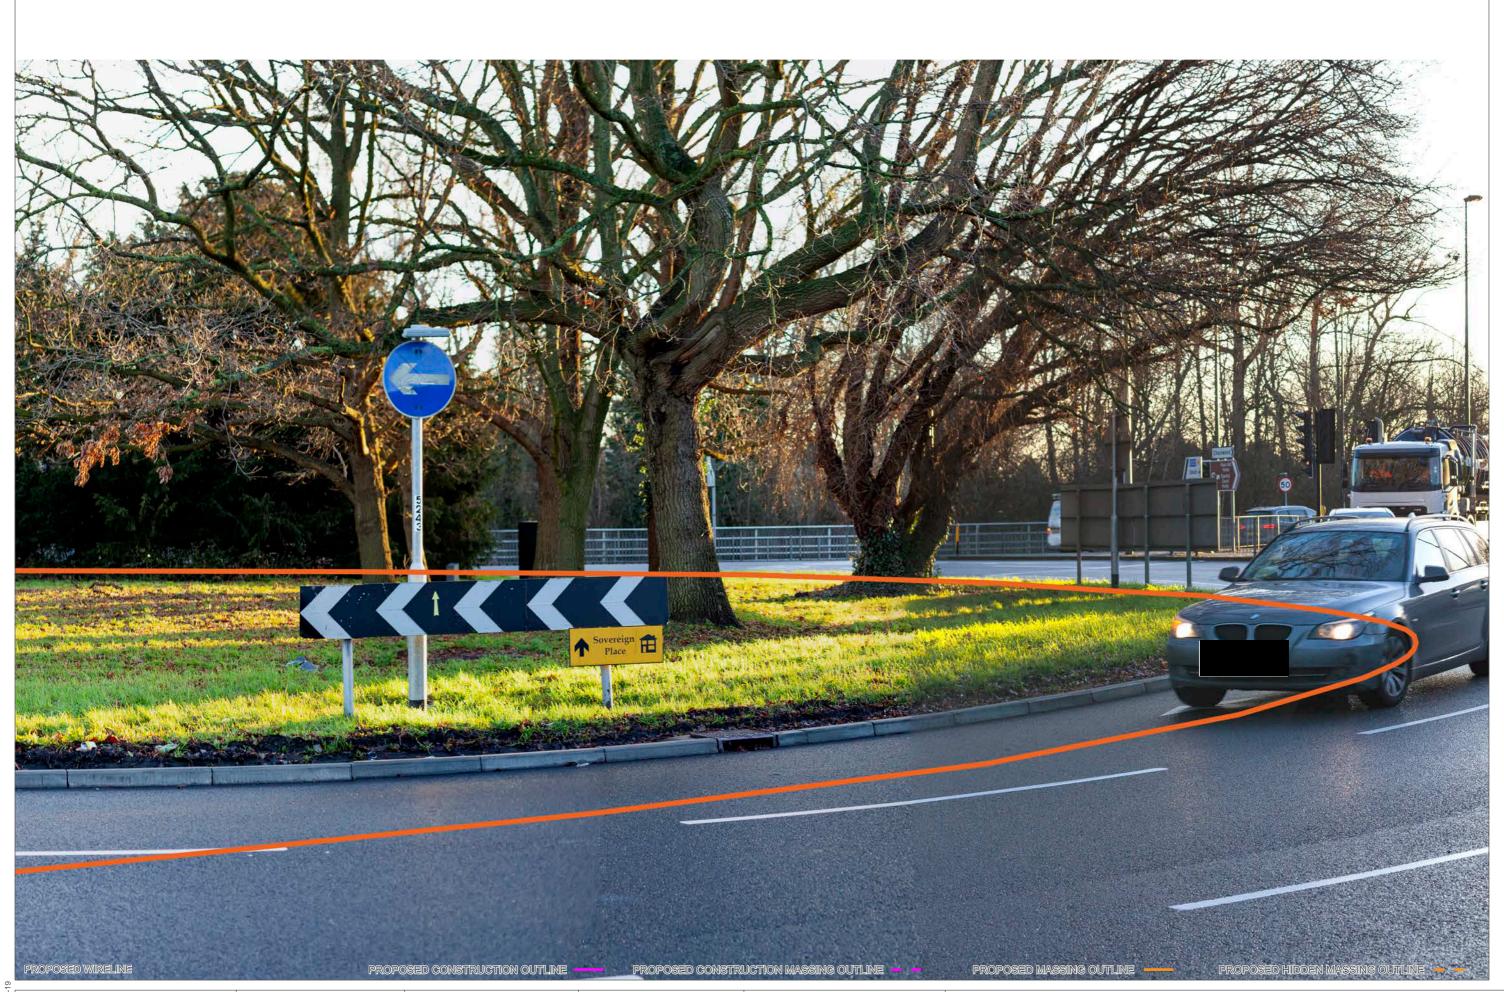

## Gatwick Airport Northern Runway Project

Environmental Statement Landscape, Townscape and Visual Resources Figures – Part 3

## Book 5

**VERSION: 1.0** 

**DATE: JULY 2023** 

**Application Document Ref: 5.2** 

**PINS Reference Number: TR020005** 















































G LONDON GATWICK













Longbridge roundabout temporary contractor compound

PROPOSED WIRELINE

PROPOSED CONSTRUCTION OUTLINE

OS REFERENCE: 527438, 142488

DISTANCE TO SITE: 0 m

PROPOSED HIDDEN CONSTRUCTION OUTLINE - -

DIRECTION TO SITE: east

VIEWPOINT HEIGHT: 56 m AOD

PROPOSED MASSING OUTLINE -

PROPOSED HIDDEN MASSING OUTLINE - -

HORIZONTAL FIELD OF VIEW: 90° FOR CONTEXT ONLY































































































































































































PROPOSED CONSTRUCTION OUTLINE

PROPOSED HIDDEN CONSTRUCTION OUTLINE - -

PROPOSED MASSING OUTLINE -

PROPOSED HIDDEN MASSING OUTLINE - -