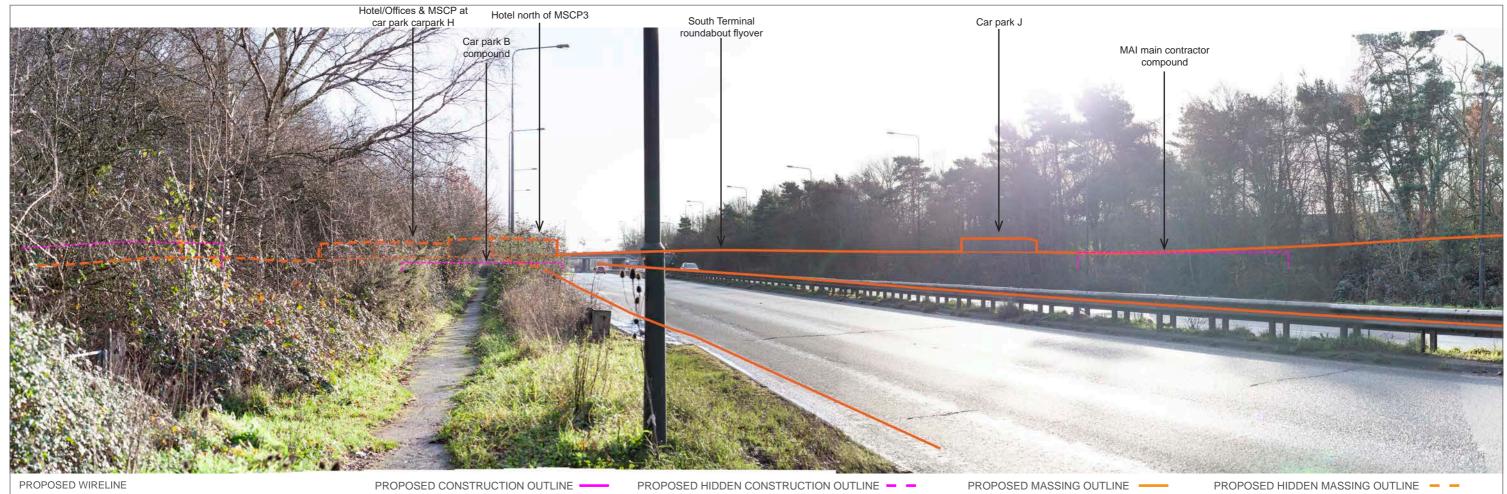

PROPOSED CONSTRUCTION OUTLINE

OS REFERENCE: 527438, 142488

DISTANCE TO SITE: 0 m

PROPOSED HIDDEN CONSTRUCTION OUTLINE - -

DIRECTION TO SITE: east

VIEWPOINT HEIGHT: 56 m AOD

PROPOSED MASSING OUTLINE -

PROPOSED HIDDEN MASSING OUTLINE - -

HORIZONTAL FIELD OF VIEW: 90° FOR CONTEXT ONLY

PROPOSED CONSTRUCTION OUTLINE

PROPOSED HIDDEN CONSTRUCTION OUTLINE - -

PROPOSED MASSING OUTLINE -

PROPOSED HIDDEN MASSING OUTLINE - -