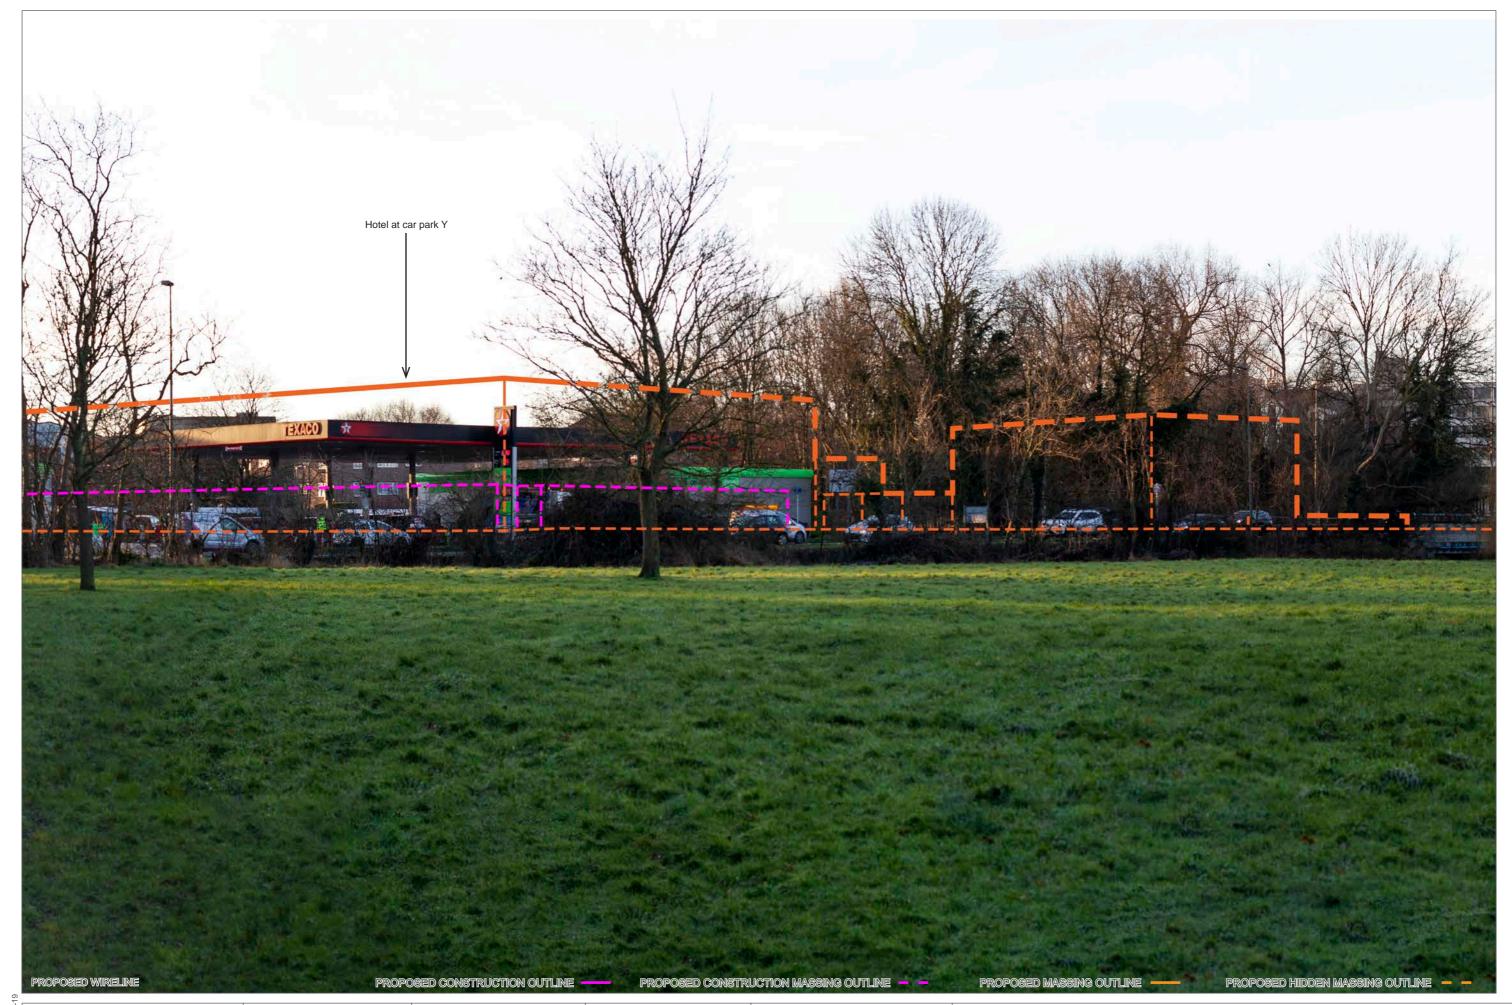

PROPOSED CONSTRUCTION OUTLINE

OS REFERENCE: 527438, 142488

DISTANCE TO SITE: 0 m

PROPOSED HIDDEN CONSTRUCTION OUTLINE - -

DIRECTION TO SITE: east

VIEWPOINT HEIGHT: 56 m AOD

PROPOSED MASSING OUTLINE -

PROPOSED HIDDEN MASSING OUTLINE - -

HORIZONTAL FIELD OF VIEW: 90° FOR CONTEXT ONLY

PROPOSED CONSTRUCTION OUTLINE

PROPOSED HIDDEN CONSTRUCTION OUTLINE - -

PROPOSED MASSING OUTLINE -

PROPOSED HIDDEN MASSING OUTLINE - -