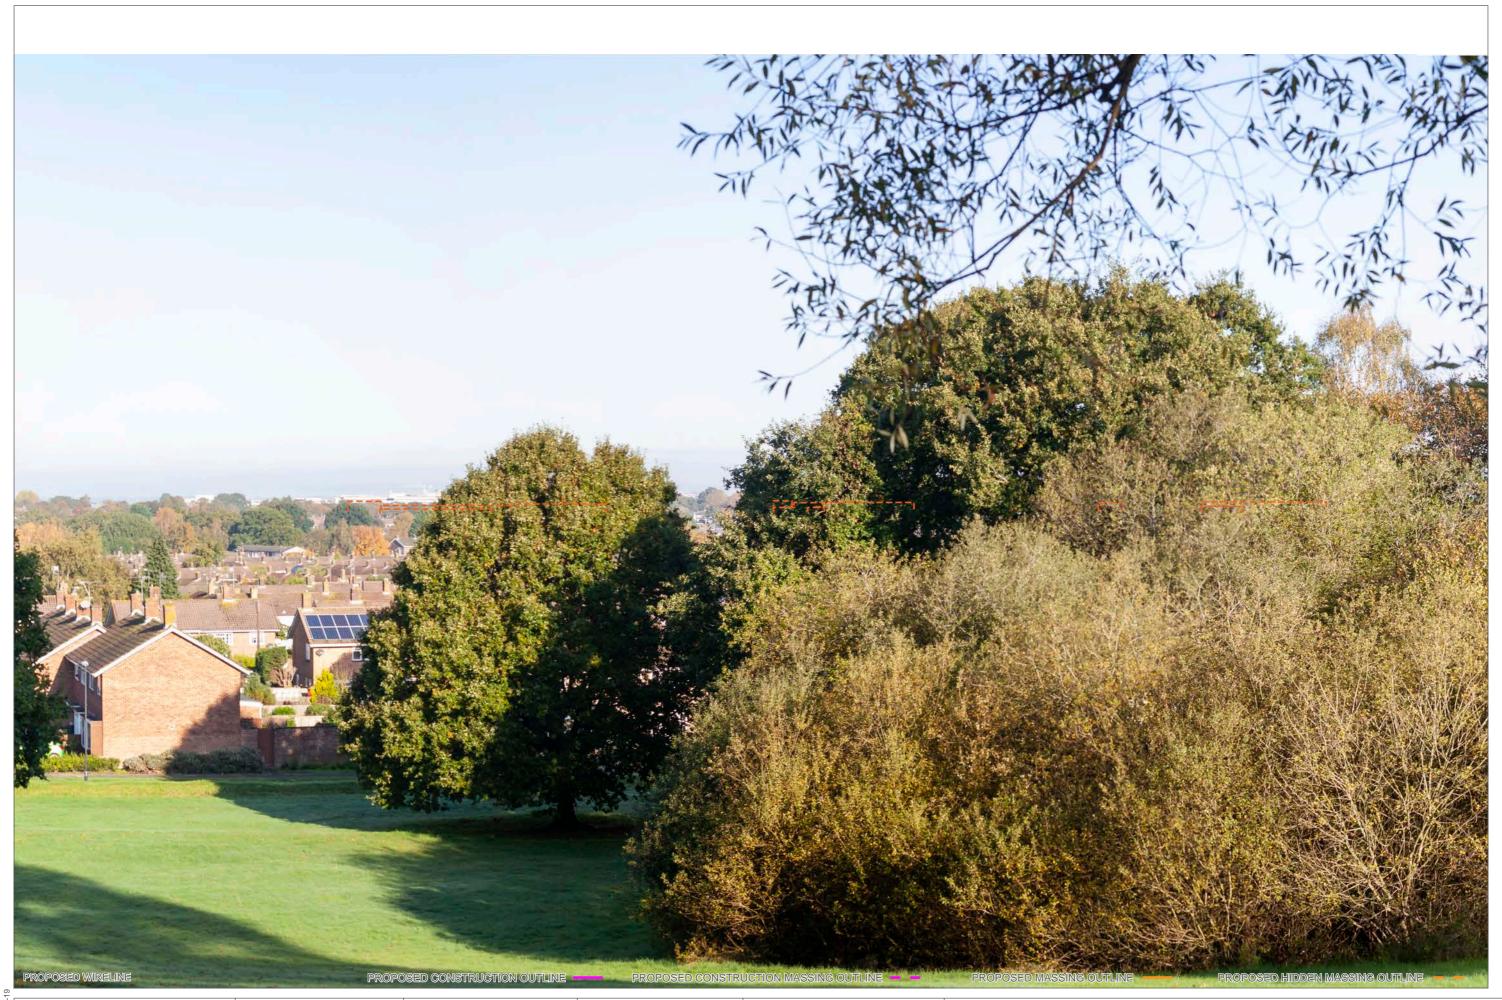

PROPOSED CONSTRUCTION OUTLINE

OS REFERENCE: 527438, 142488

DISTANCE TO SITE: 0 m

PROPOSED HIDDEN CONSTRUCTION OUTLINE - -

DIRECTION TO SITE: east

VIEWPOINT HEIGHT: 56 m AOD

PROPOSED MASSING OUTLINE -

PROPOSED HIDDEN MASSING OUTLINE - -

HORIZONTAL FIELD OF VIEW: 90° FOR CONTEXT ONLY

PROPOSED CONSTRUCTION OUTLINE

PROPOSED HIDDEN CONSTRUCTION OUTLINE - -

PROPOSED MASSING OUTLINE -

PROPOSED HIDDEN MASSING OUTLINE - -