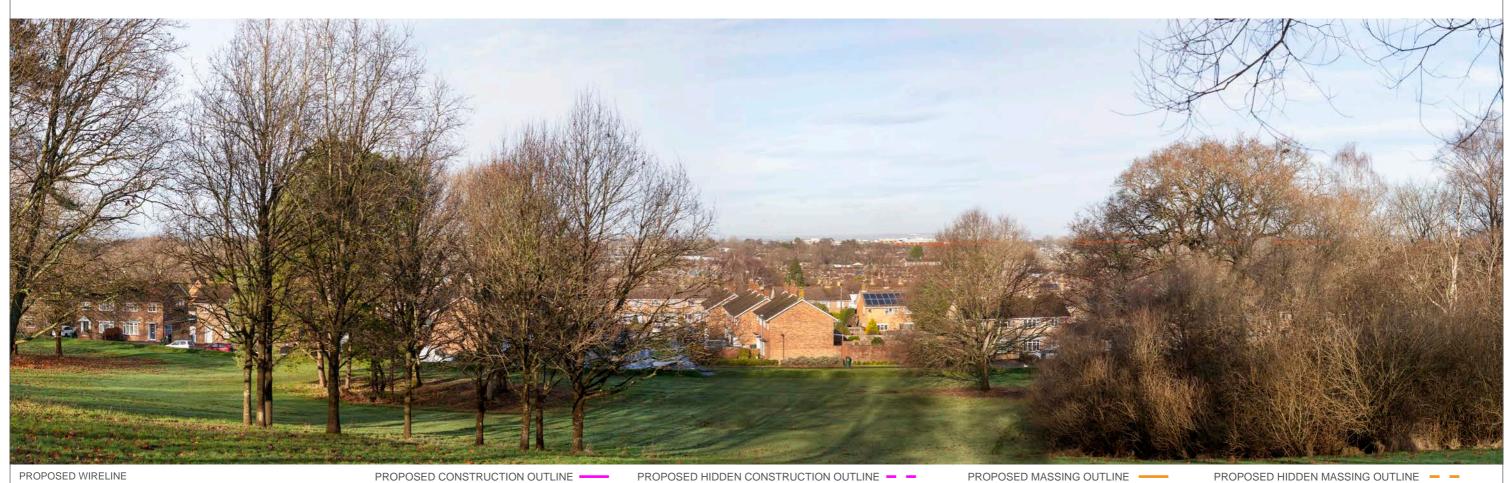

PROPOSED CONSTRUCTION OUTLINE

OS REFERENCE: 527438, 142488

DISTANCE TO SITE: 0 m

PROPOSED HIDDEN CONSTRUCTION OUTLINE - -

DIRECTION TO SITE: east

VIEWPOINT HEIGHT: 56 m AOD

PROPOSED MASSING OUTLINE -

PROPOSED HIDDEN MASSING OUTLINE - -

HORIZONTAL FIELD OF VIEW: 90° FOR CONTEXT ONLY

PROPOSED CONSTRUCTION OUTLINE

PROPOSED HIDDEN CONSTRUCTION OUTLINE - -

PROPOSED MASSING OUTLINE -

PROPOSED HIDDEN MASSING OUTLINE - -