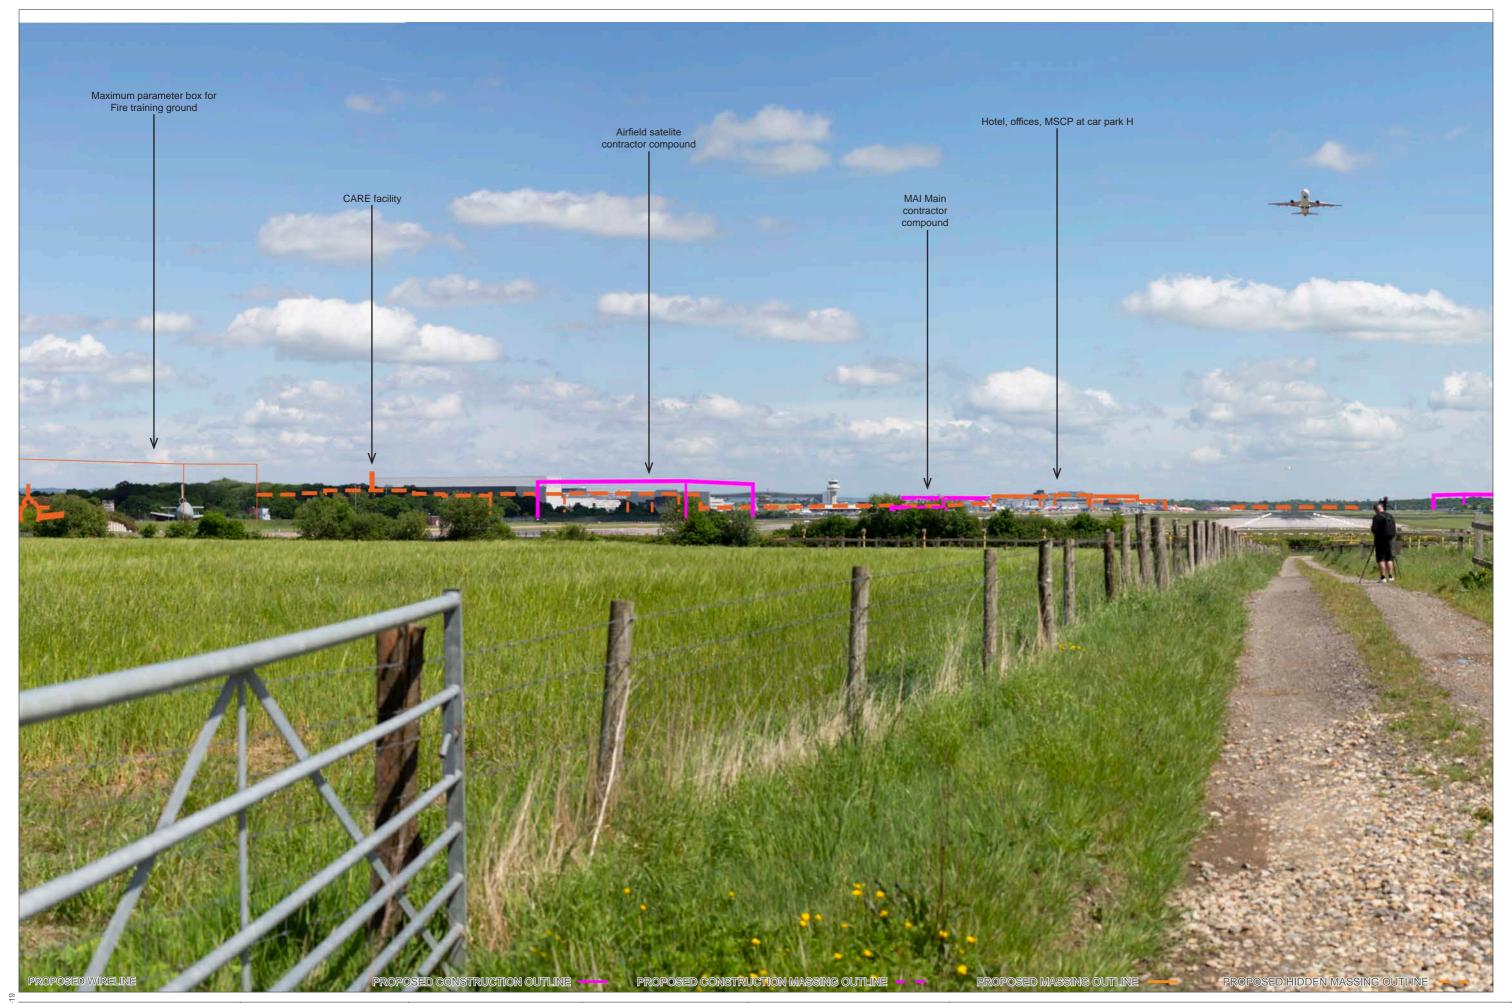

PROPOSED CONSTRUCTION OUTLINE

OS REFERENCE: 527438, 142488

DISTANCE TO SITE: 0 m

PROPOSED HIDDEN CONSTRUCTION OUTLINE - -

DIRECTION TO SITE: east

VIEWPOINT HEIGHT: 56 m AOD

PROPOSED MASSING OUTLINE -

PROPOSED HIDDEN MASSING OUTLINE - -

HORIZONTAL FIELD OF VIEW: 90° FOR CONTEXT ONLY

PROPOSED CONSTRUCTION OUTLINE

PROPOSED HIDDEN CONSTRUCTION OUTLINE - -

PROPOSED MASSING OUTLINE -

PROPOSED HIDDEN MASSING OUTLINE - -