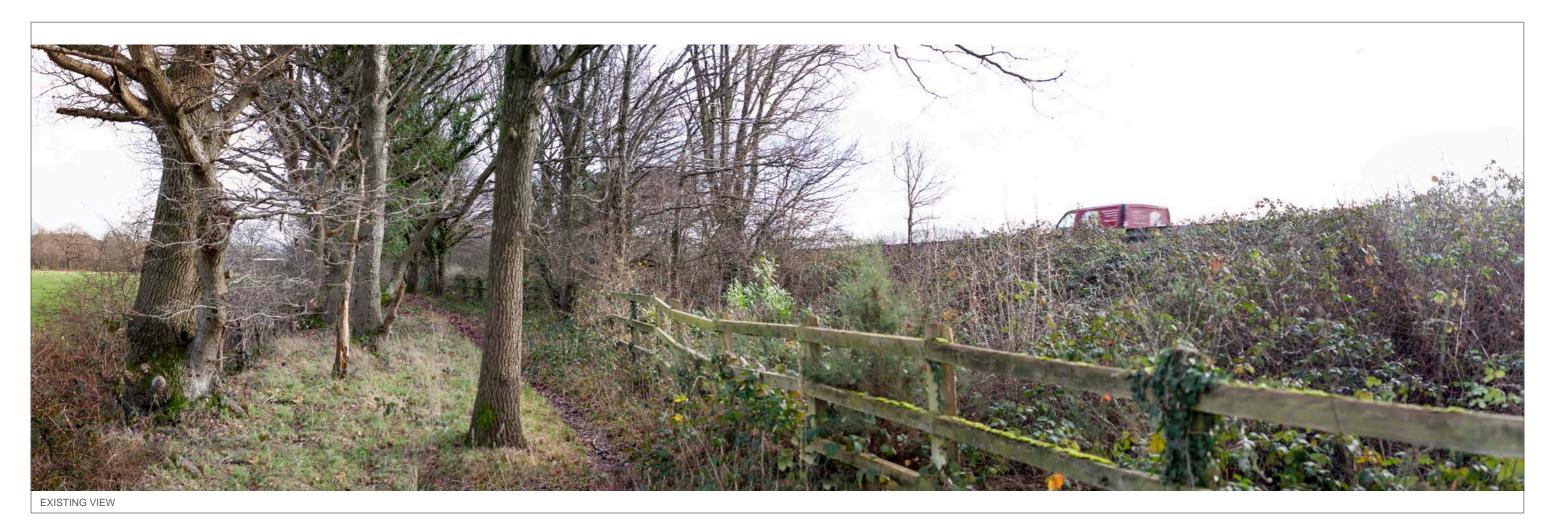

HORIZONTAL FIELD OF VIEW: 90° FOR CONTEXT ONLY

PROPOSED CONSTRUCTION OUTLINE

PROPOSED HIDDEN CONSTRUCTION OUTLINE - -

PROPOSED MASSING OUTLINE -

PROPOSED HIDDEN MASSING OUTLINE - -