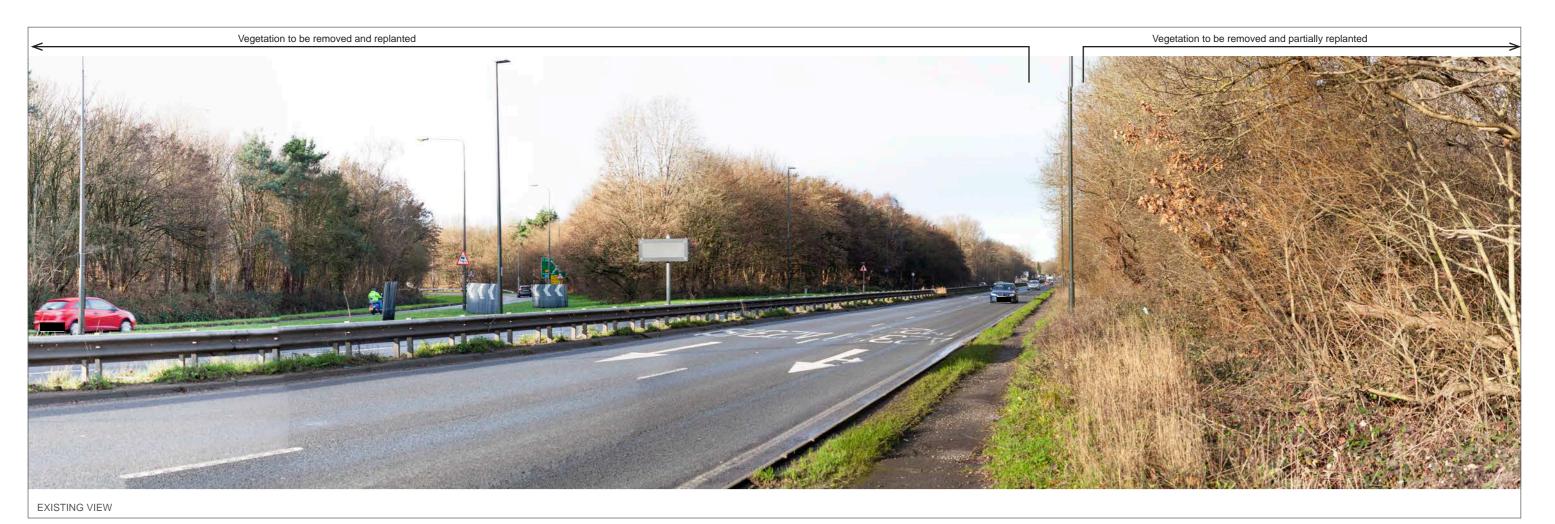

## Gatwick Airport Northern Runway Project

Environmental Statement Landscape, Townscape and Visual Resources Figures – Part 3

## Book 5

**VERSION: 1.0** 

**DATE: JULY 2023** 

**Application Document Ref: 5.2** 

**PINS Reference Number: TR020005** 















































G LONDON GATWICK













Longbridge roundabout temporary contractor compound

PROPOSED WIRELINE

PROPOSED CONSTRUCTION OUTLINE

OS REFERENCE: 527438, 142488

DISTANCE TO SITE: 0 m

PROPOSED HIDDEN CONSTRUCTION OUTLINE - -

DIRECTION TO SITE: east

VIEWPOINT HEIGHT: 56 m AOD

PROPOSED MASSING OUTLINE -

PROPOSED HIDDEN MASSING OUTLINE - -

HORIZONTAL FIELD OF VIEW: 90° FOR CONTEXT ONLY































































































































































































PROPOSED CONSTRUCTION OUTLINE

PROPOSED HIDDEN CONSTRUCTION OUTLINE - -

PROPOSED MASSING OUTLINE -

PROPOSED HIDDEN MASSING OUTLINE - -