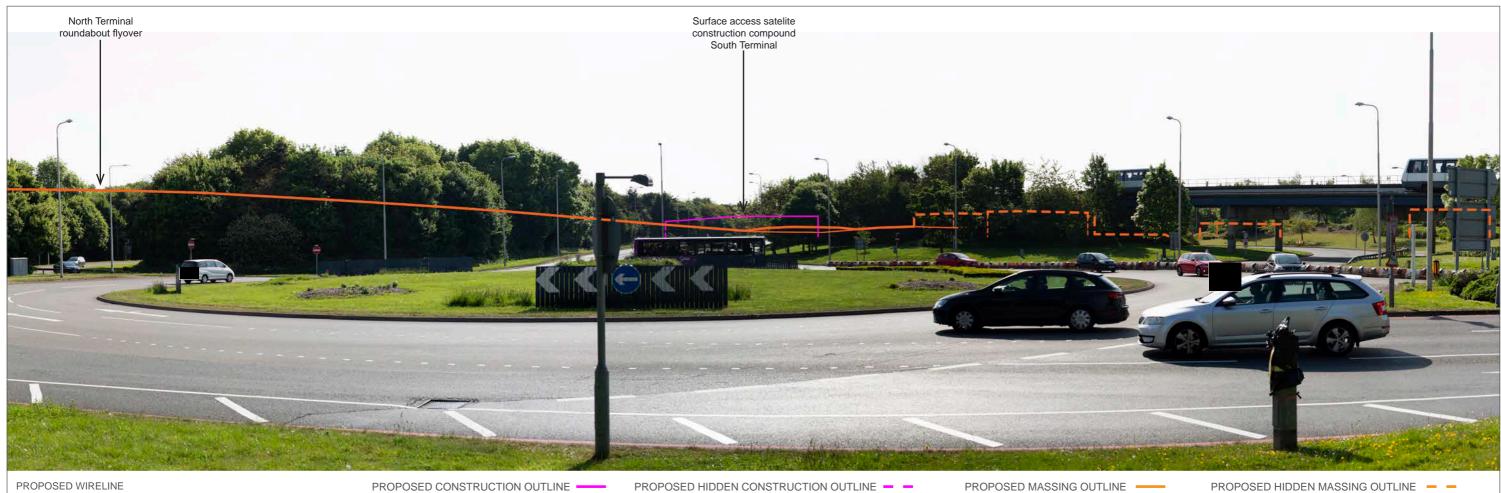

## Book 5

**VERSION: 1.0** 

**DATE: JULY 2023** 

**Application Document Ref: 5.2** 

**PINS Reference Number: TR020005** 

G LONDON GATWICK

Longbridge roundabout temporary contractor compound

PROPOSED WIRELINE

PROPOSED CONSTRUCTION OUTLINE

OS REFERENCE: 527438, 142488

DISTANCE TO SITE: 0 m

PROPOSED HIDDEN CONSTRUCTION OUTLINE - -

DIRECTION TO SITE: east

VIEWPOINT HEIGHT: 56 m AOD

PROPOSED MASSING OUTLINE -

PROPOSED HIDDEN MASSING OUTLINE - -

HORIZONTAL FIELD OF VIEW: 90° FOR CONTEXT ONLY

PROPOSED CONSTRUCTION OUTLINE

PROPOSED HIDDEN CONSTRUCTION OUTLINE - -

PROPOSED MASSING OUTLINE -

PROPOSED HIDDEN MASSING OUTLINE - -