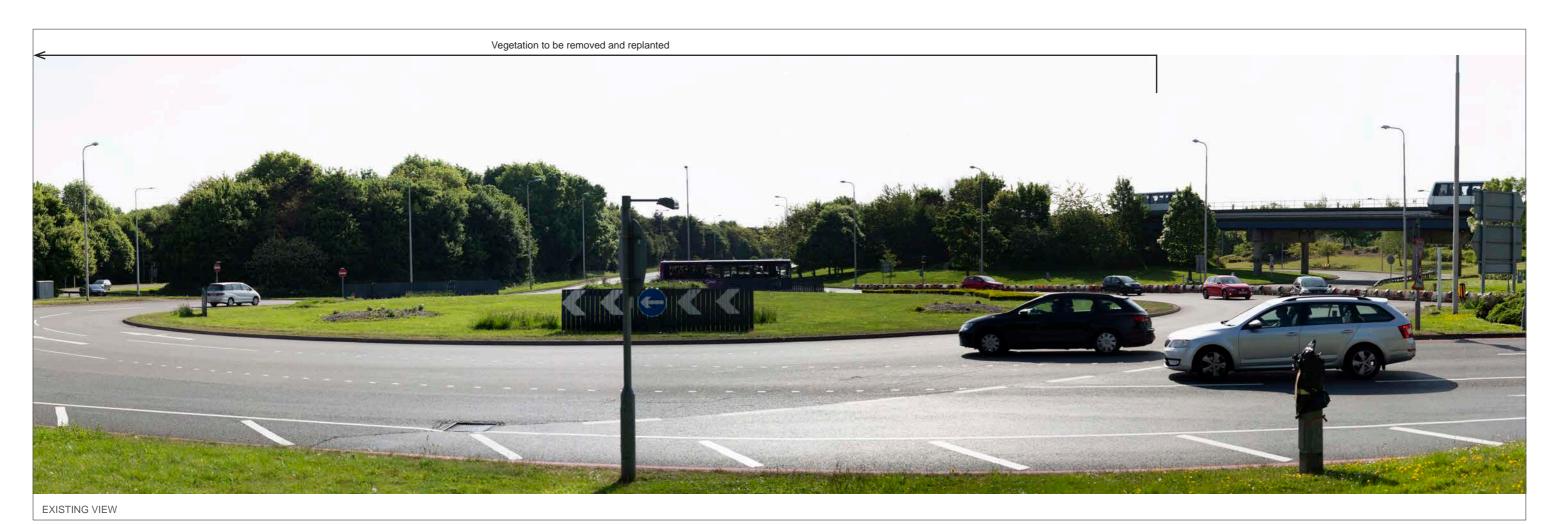

## Book 5

**VERSION: 1.0** 

**DATE: JULY 2023** 

**Application Document Ref: 5.2** 

**PINS Reference Number: TR020005** 

G LONDON GATWICK

Longbridge roundabout temporary contractor compound

PROPOSED WIRELINE

PROPOSED CONSTRUCTION OUTLINE

OS REFERENCE: 527438, 142488

DISTANCE TO SITE: 0 m

PROPOSED HIDDEN CONSTRUCTION OUTLINE - -

DIRECTION TO SITE: east

VIEWPOINT HEIGHT: 56 m AOD

PROPOSED MASSING OUTLINE -

PROPOSED HIDDEN MASSING OUTLINE - -

HORIZONTAL FIELD OF VIEW: 90° FOR CONTEXT ONLY

PROPOSED CONSTRUCTION OUTLINE

PROPOSED HIDDEN CONSTRUCTION OUTLINE - -

PROPOSED MASSING OUTLINE -

PROPOSED HIDDEN MASSING OUTLINE - -