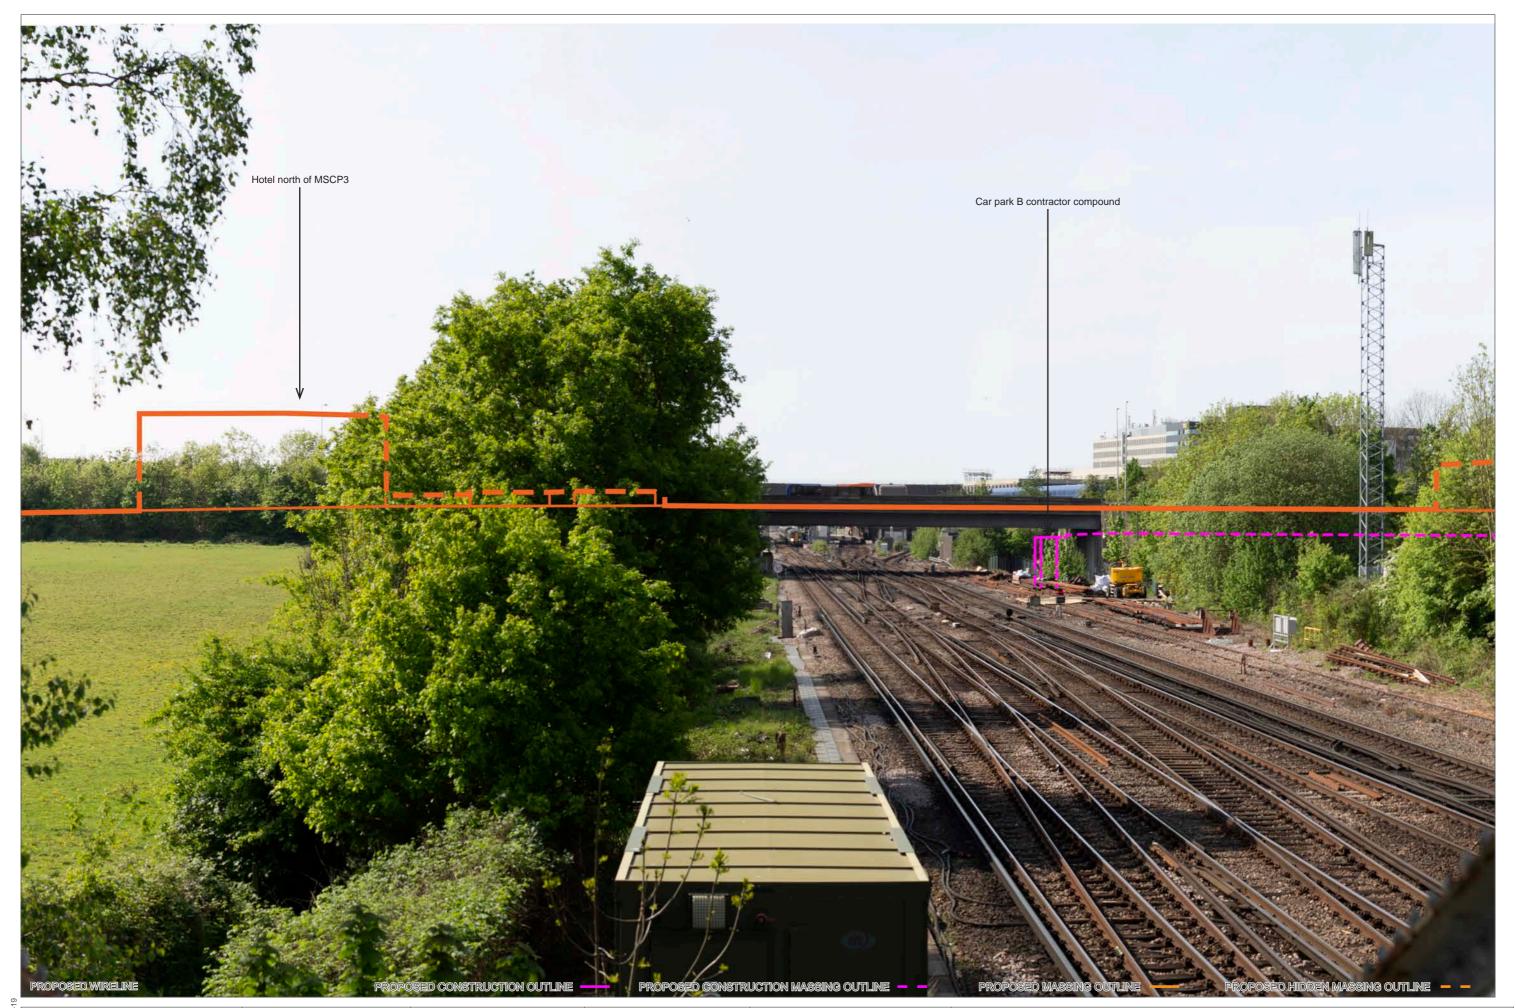

PROPOSED CONSTRUCTION OUTLINE

OS REFERENCE: 527438, 142488

DISTANCE TO SITE: 0 m

PROPOSED HIDDEN CONSTRUCTION OUTLINE - -

DIRECTION TO SITE: east

VIEWPOINT HEIGHT: 56 m AOD

PROPOSED MASSING OUTLINE -

PROPOSED HIDDEN MASSING OUTLINE - -

HORIZONTAL FIELD OF VIEW: 90° FOR CONTEXT ONLY

PROPOSED CONSTRUCTION OUTLINE

PROPOSED HIDDEN CONSTRUCTION OUTLINE - -

PROPOSED MASSING OUTLINE -

PROPOSED HIDDEN MASSING OUTLINE - -