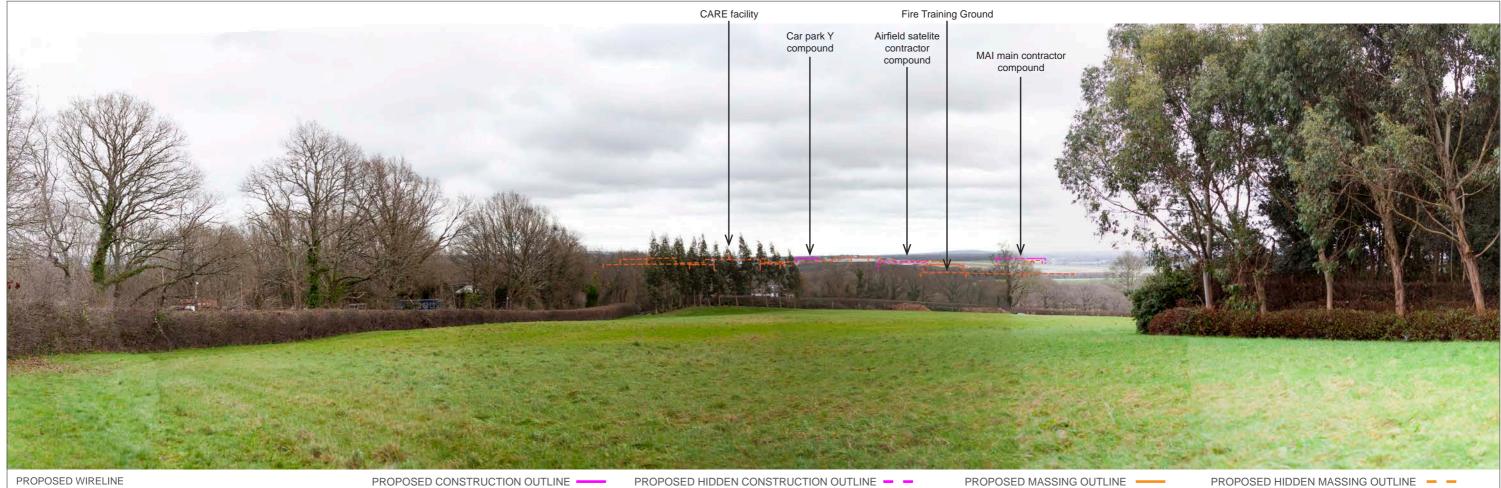

PROPOSED CONSTRUCTION OUTLINE

OS REFERENCE: 527438, 142488

DISTANCE TO SITE: 0 m

PROPOSED HIDDEN CONSTRUCTION OUTLINE - -

DIRECTION TO SITE: east

VIEWPOINT HEIGHT: 56 m AOD

PROPOSED MASSING OUTLINE -

PROPOSED HIDDEN MASSING OUTLINE - -

HORIZONTAL FIELD OF VIEW: 90° FOR CONTEXT ONLY

PROPOSED CONSTRUCTION OUTLINE

PROPOSED HIDDEN CONSTRUCTION OUTLINE - -

PROPOSED MASSING OUTLINE -

PROPOSED HIDDEN MASSING OUTLINE - -