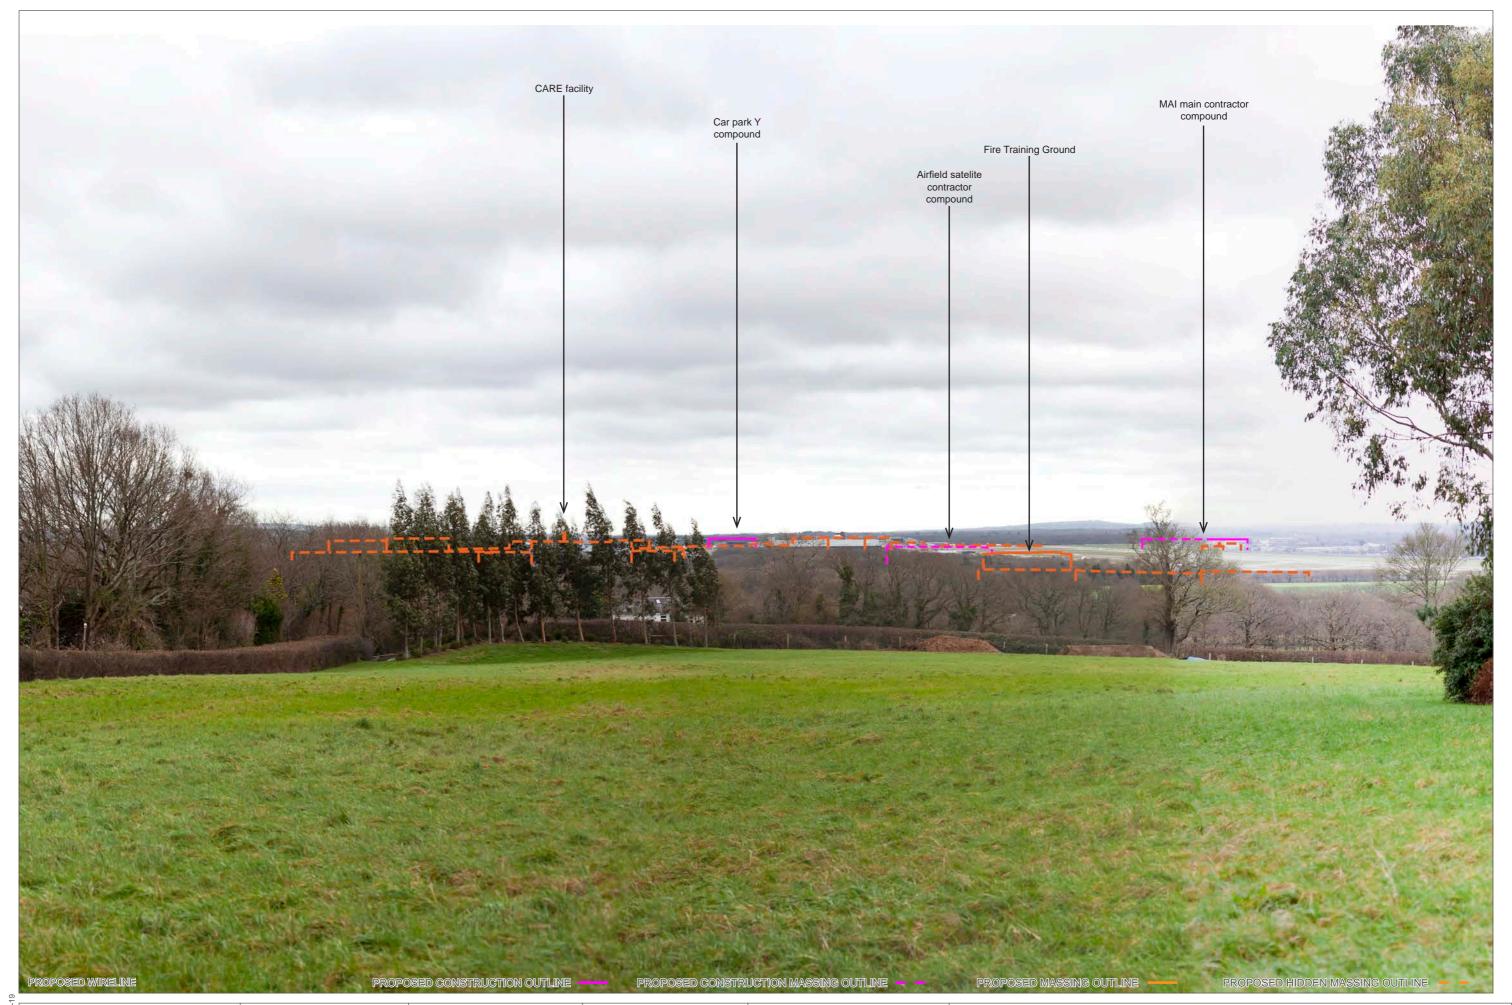

PROPOSED CONSTRUCTION OUTLINE

OS REFERENCE: 527438, 142488

DISTANCE TO SITE: 0 m

PROPOSED HIDDEN CONSTRUCTION OUTLINE - -

DIRECTION TO SITE: east

VIEWPOINT HEIGHT: 56 m AOD

PROPOSED MASSING OUTLINE -

PROPOSED HIDDEN MASSING OUTLINE - -

HORIZONTAL FIELD OF VIEW: 90° FOR CONTEXT ONLY

PROPOSED CONSTRUCTION OUTLINE

PROPOSED HIDDEN CONSTRUCTION OUTLINE - -

PROPOSED MASSING OUTLINE -

PROPOSED HIDDEN MASSING OUTLINE - -