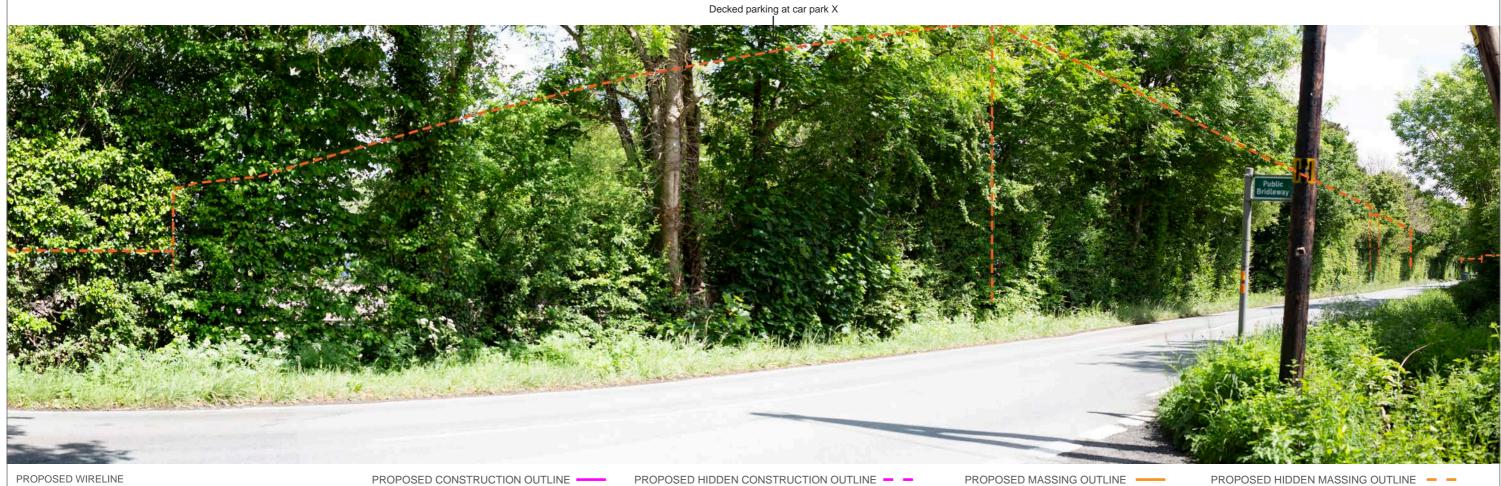

PROPOSED CONSTRUCTION OUTLINE

OS REFERENCE: 527438, 142488

DISTANCE TO SITE: 0 m

PROPOSED HIDDEN CONSTRUCTION OUTLINE - -

DIRECTION TO SITE: east

VIEWPOINT HEIGHT: 56 m AOD

PROPOSED MASSING OUTLINE -

PROPOSED HIDDEN MASSING OUTLINE - -

HORIZONTAL FIELD OF VIEW: 90° FOR CONTEXT ONLY

PROPOSED CONSTRUCTION OUTLINE

PROPOSED HIDDEN CONSTRUCTION OUTLINE - -

PROPOSED MASSING OUTLINE -

PROPOSED HIDDEN MASSING OUTLINE - -