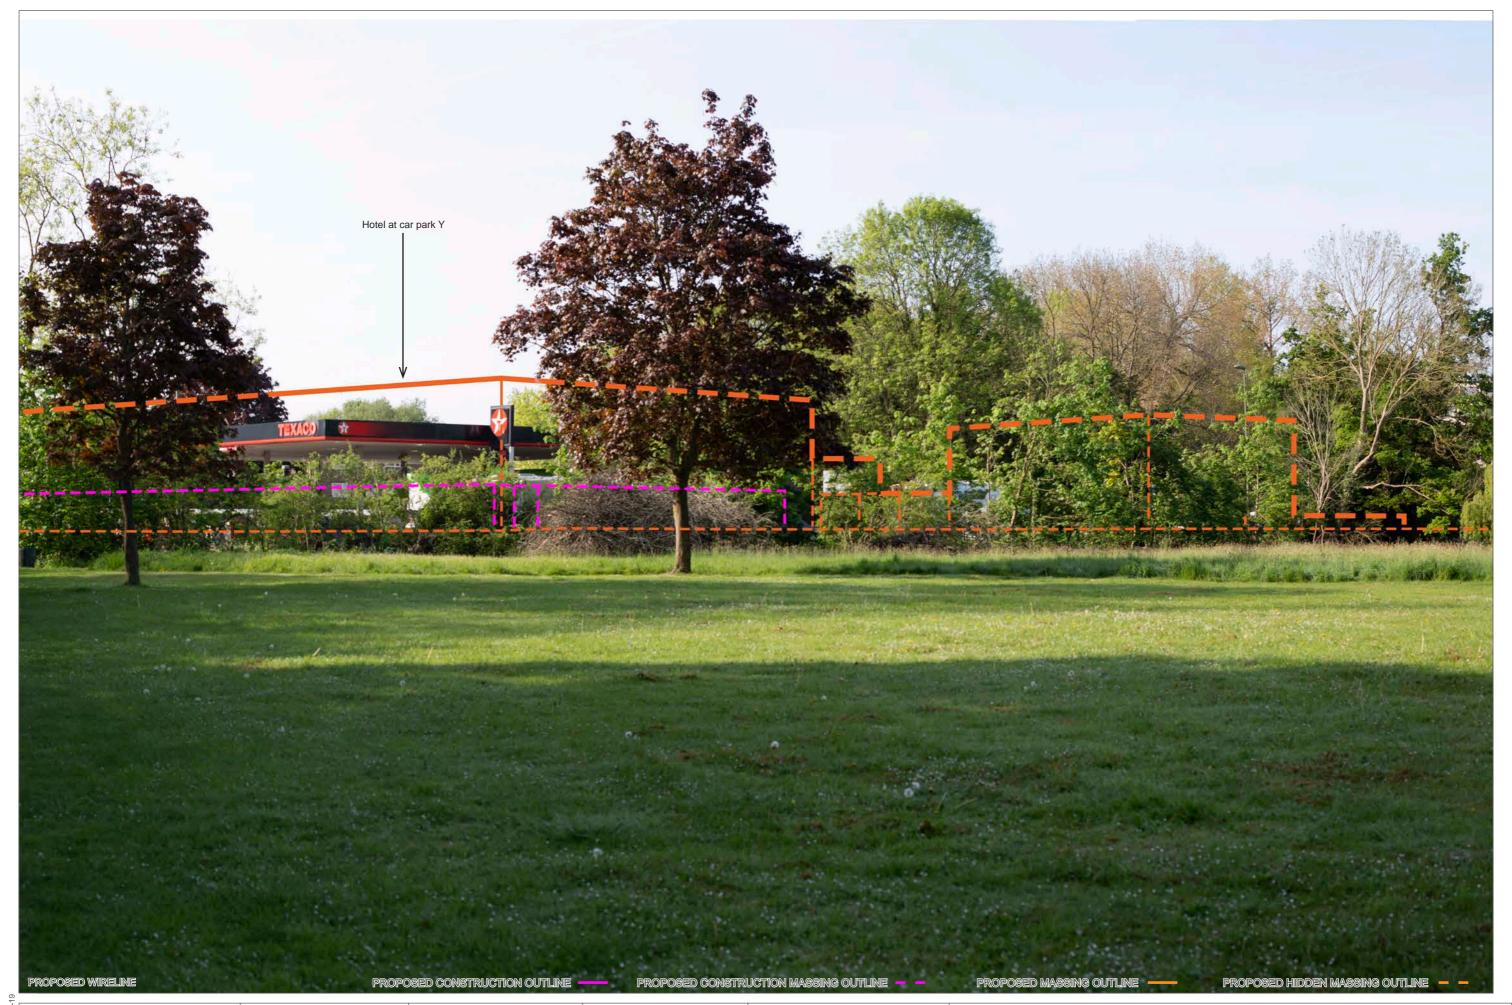

PROPOSED CONSTRUCTION OUTLINE

OS REFERENCE: 527438, 142488

DISTANCE TO SITE: 0 m

PROPOSED HIDDEN CONSTRUCTION OUTLINE - -

DIRECTION TO SITE: east

VIEWPOINT HEIGHT: 56 m AOD

PROPOSED MASSING OUTLINE -

PROPOSED HIDDEN MASSING OUTLINE - -

HORIZONTAL FIELD OF VIEW: 90° FOR CONTEXT ONLY

PROPOSED CONSTRUCTION OUTLINE

PROPOSED HIDDEN CONSTRUCTION OUTLINE - -

PROPOSED MASSING OUTLINE -

PROPOSED HIDDEN MASSING OUTLINE - -