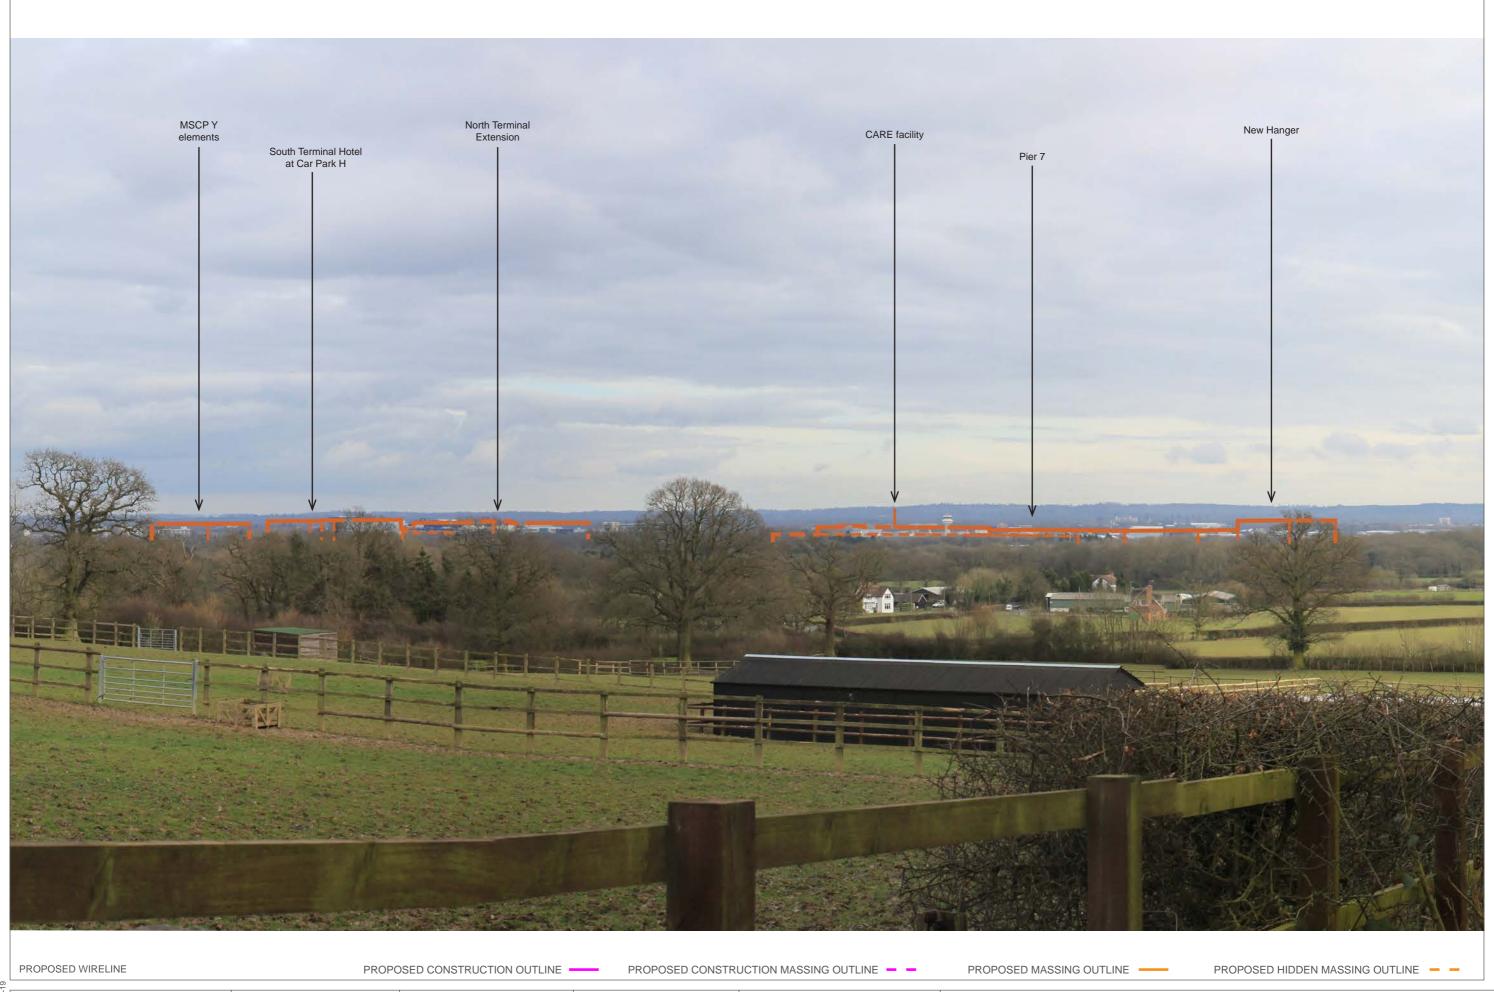

PROPOSED CONSTRUCTION OUTLINE

OS REFERENCE: 527438, 142488

DISTANCE TO SITE: 0 m

PROPOSED HIDDEN CONSTRUCTION OUTLINE - -

DIRECTION TO SITE: east

VIEWPOINT HEIGHT: 56 m AOD

PROPOSED MASSING OUTLINE -

PROPOSED HIDDEN MASSING OUTLINE - -

HORIZONTAL FIELD OF VIEW: 90° FOR CONTEXT ONLY

PROPOSED CONSTRUCTION OUTLINE

PROPOSED HIDDEN CONSTRUCTION OUTLINE - -

PROPOSED MASSING OUTLINE -

PROPOSED HIDDEN MASSING OUTLINE - -