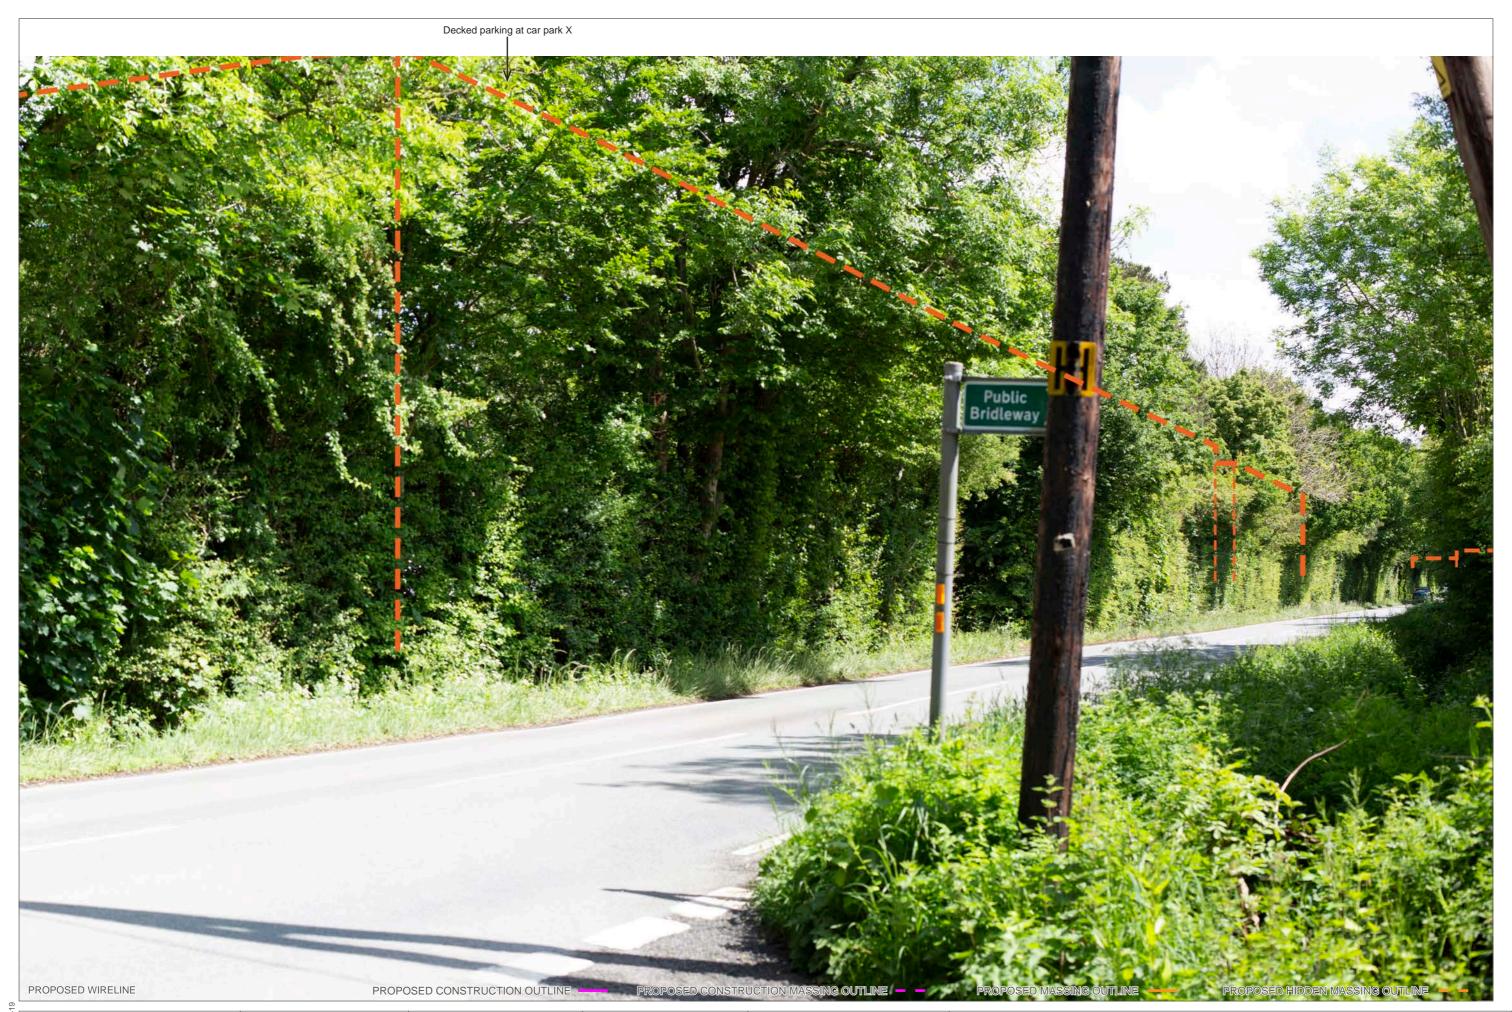

PROPOSED CONSTRUCTION OUTLINE

OS REFERENCE: 527438, 142488

DISTANCE TO SITE: 0 m

PROPOSED HIDDEN CONSTRUCTION OUTLINE - -

DIRECTION TO SITE: east

VIEWPOINT HEIGHT: 56 m AOD

PROPOSED MASSING OUTLINE -

PROPOSED HIDDEN MASSING OUTLINE - -

HORIZONTAL FIELD OF VIEW: 90° FOR CONTEXT ONLY

PROPOSED CONSTRUCTION OUTLINE

PROPOSED HIDDEN CONSTRUCTION OUTLINE - -

PROPOSED MASSING OUTLINE -

PROPOSED HIDDEN MASSING OUTLINE - -