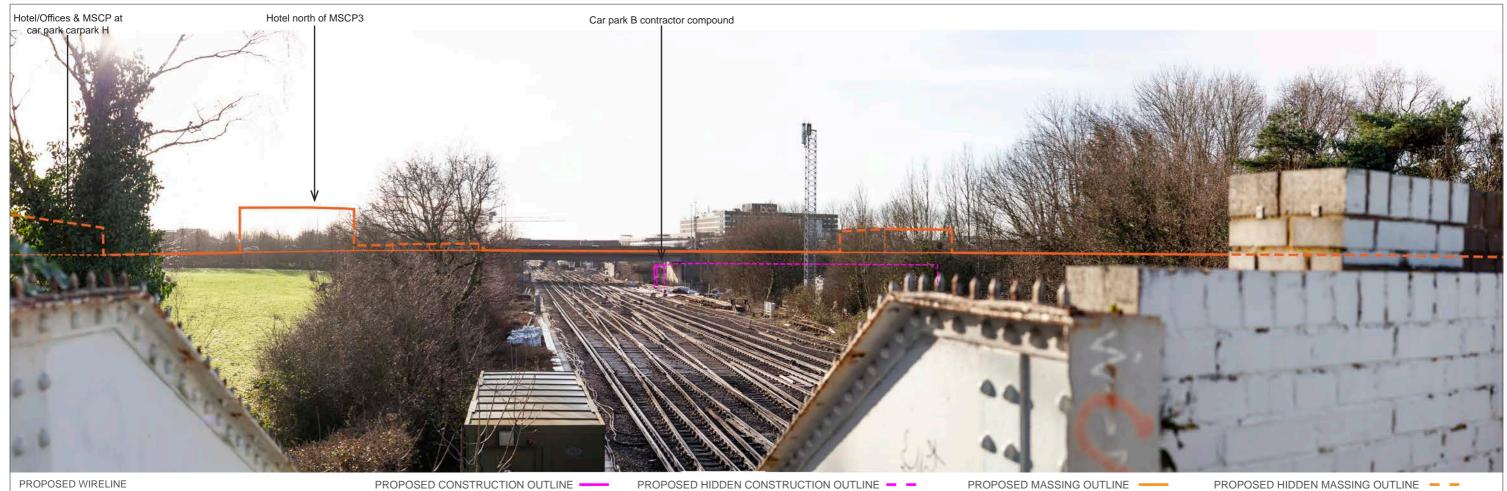

PROPOSED CONSTRUCTION OUTLINE

OS REFERENCE: 527438, 142488

DISTANCE TO SITE: 0 m

PROPOSED HIDDEN CONSTRUCTION OUTLINE - -

DIRECTION TO SITE: east

VIEWPOINT HEIGHT: 56 m AOD

PROPOSED MASSING OUTLINE -

PROPOSED HIDDEN MASSING OUTLINE - -

HORIZONTAL FIELD OF VIEW: 90° FOR CONTEXT ONLY

PROPOSED CONSTRUCTION OUTLINE

PROPOSED HIDDEN CONSTRUCTION OUTLINE - -

PROPOSED MASSING OUTLINE -

PROPOSED HIDDEN MASSING OUTLINE - -