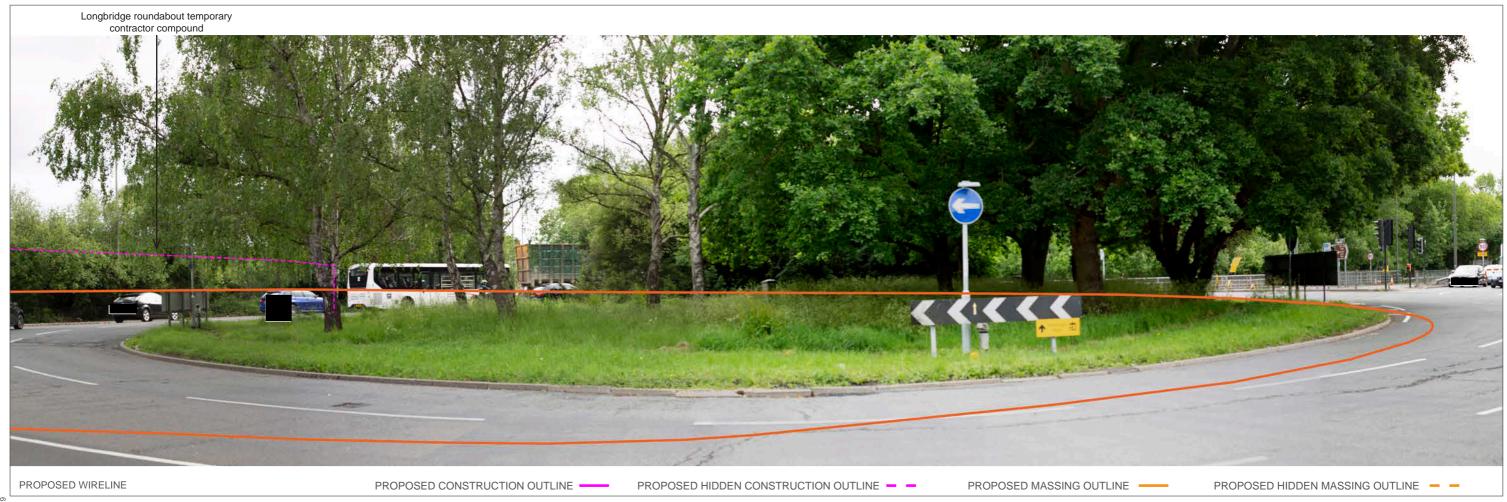

## Book 5

**VERSION: 1.0** 

**DATE: JULY 2023** 

**Application Document Ref: 5.2** 

**PINS Reference Number: TR020005** 

G LONDON GATWICK

Longbridge roundabout temporary contractor compound

PROPOSED WIRELINE

PROPOSED CONSTRUCTION OUTLINE

OS REFERENCE: 527438, 142488

DISTANCE TO SITE: 0 m

PROPOSED HIDDEN CONSTRUCTION OUTLINE - -

DIRECTION TO SITE: east

VIEWPOINT HEIGHT: 56 m AOD

PROPOSED MASSING OUTLINE -

PROPOSED HIDDEN MASSING OUTLINE - -

HORIZONTAL FIELD OF VIEW: 90° FOR CONTEXT ONLY

PROPOSED CONSTRUCTION OUTLINE

PROPOSED HIDDEN CONSTRUCTION OUTLINE - -

PROPOSED MASSING OUTLINE -

PROPOSED HIDDEN MASSING OUTLINE - -