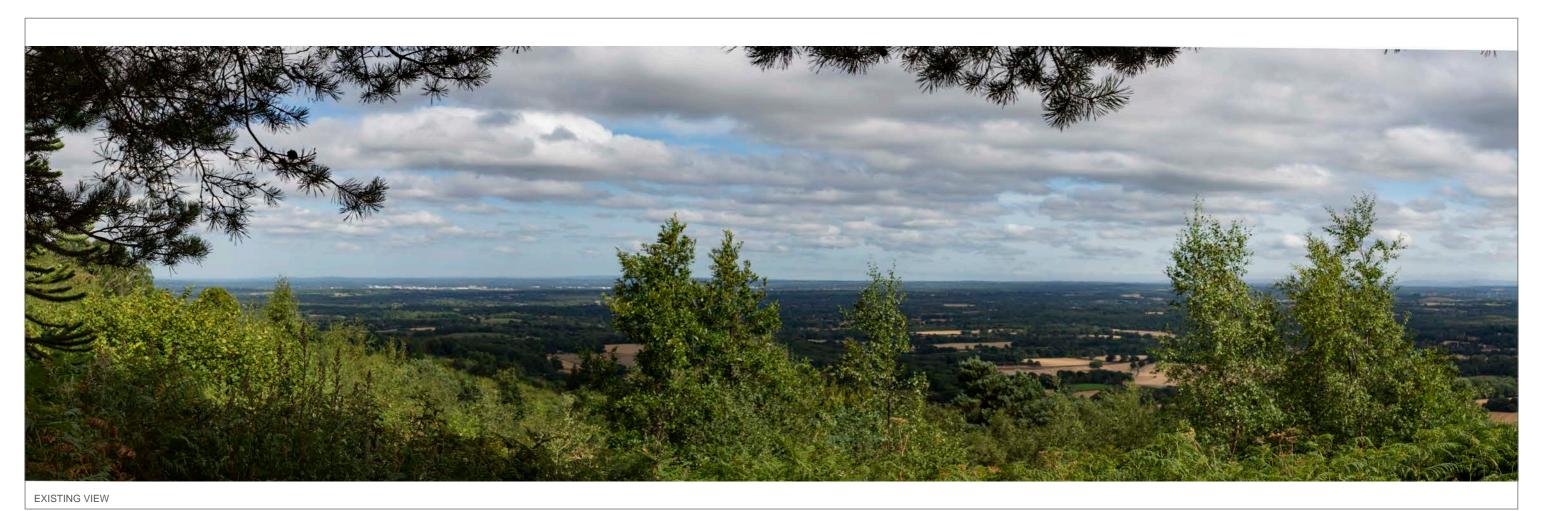

PROPOSED CONSTRUCTION OUTLINE

OS REFERENCE: 527438, 142488

DISTANCE TO SITE: 0 m

PROPOSED HIDDEN CONSTRUCTION OUTLINE - -

DIRECTION TO SITE: east

VIEWPOINT HEIGHT: 56 m AOD

PROPOSED MASSING OUTLINE -

PROPOSED HIDDEN MASSING OUTLINE - -

HORIZONTAL FIELD OF VIEW: 90° FOR CONTEXT ONLY

PROPOSED CONSTRUCTION OUTLINE

PROPOSED HIDDEN CONSTRUCTION OUTLINE - -

PROPOSED MASSING OUTLINE -

PROPOSED HIDDEN MASSING OUTLINE - -