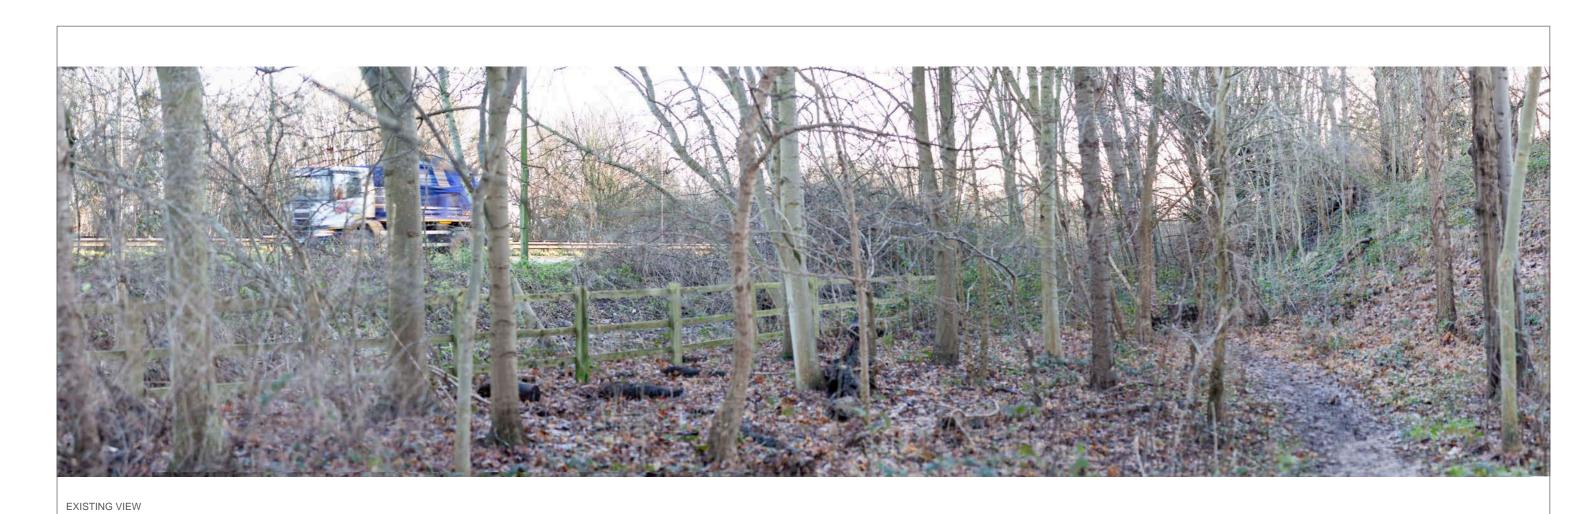

## Book 5

**VERSION: 1.0** 

**DATE: JULY 2023** 

**Application Document Ref: 5.2** 

**PINS Reference Number: TR020005** 

G LONDON GATWICK

Longbridge roundabout temporary contractor compound

PROPOSED WIRELINE

PROPOSED CONSTRUCTION OUTLINE

OS REFERENCE: 527438, 142488

DISTANCE TO SITE: 0 m

PROPOSED HIDDEN CONSTRUCTION OUTLINE - -

DIRECTION TO SITE: east

VIEWPOINT HEIGHT: 56 m AOD

PROPOSED MASSING OUTLINE -

PROPOSED HIDDEN MASSING OUTLINE - -