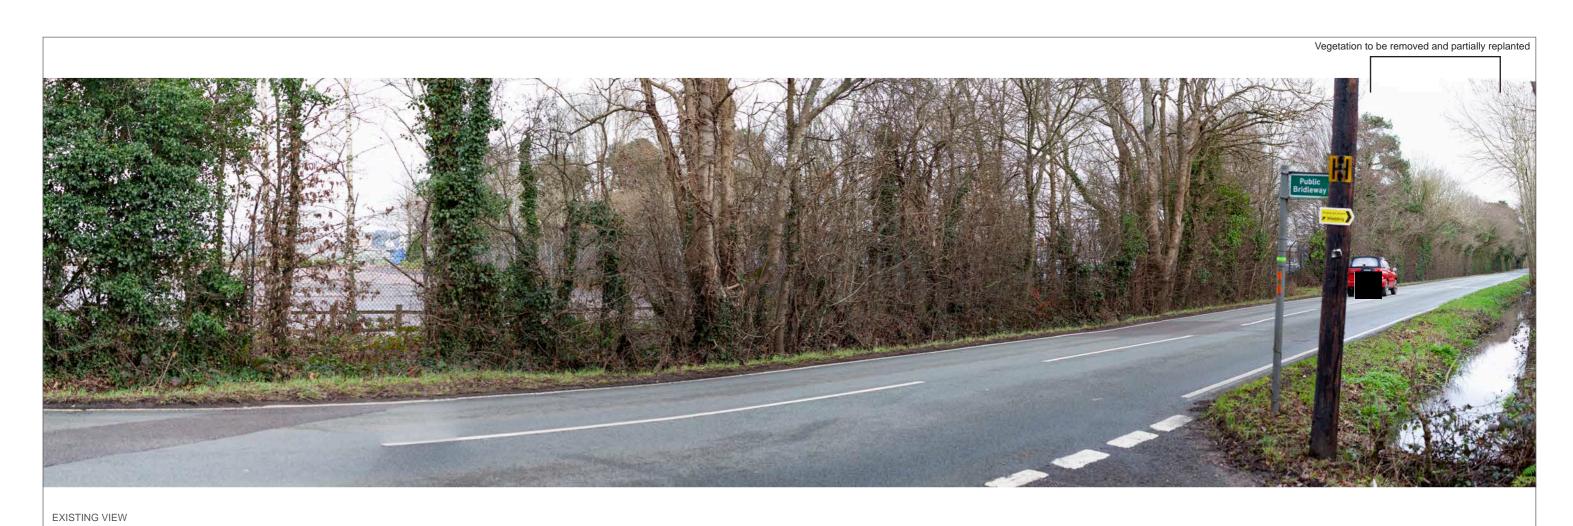

## Gatwick Airport Northern Runway Project

Environmental Statement Landscape, Townscape and Visual Resources Figures – Part 3

## Book 5

**VERSION: 1.0** 

**DATE: JULY 2023** 

**Application Document Ref: 5.2** 

**PINS Reference Number: TR020005** 















































G LONDON GATWICK













Longbridge roundabout temporary contractor compound

PROPOSED WIRELINE

PROPOSED CONSTRUCTION OUTLINE

OS REFERENCE: 527438, 142488

DISTANCE TO SITE: 0 m

PROPOSED HIDDEN CONSTRUCTION OUTLINE - -

DIRECTION TO SITE: east

VIEWPOINT HEIGHT: 56 m AOD

PROPOSED MASSING OUTLINE -

PROPOSED HIDDEN MASSING OUTLINE - -

HORIZONTAL FIELD OF VIEW: 90° FOR CONTEXT ONLY































































































































































































PROPOSED CONSTRUCTION OUTLINE

PROPOSED HIDDEN CONSTRUCTION OUTLINE - -

PROPOSED MASSING OUTLINE -

PROPOSED HIDDEN MASSING OUTLINE - -