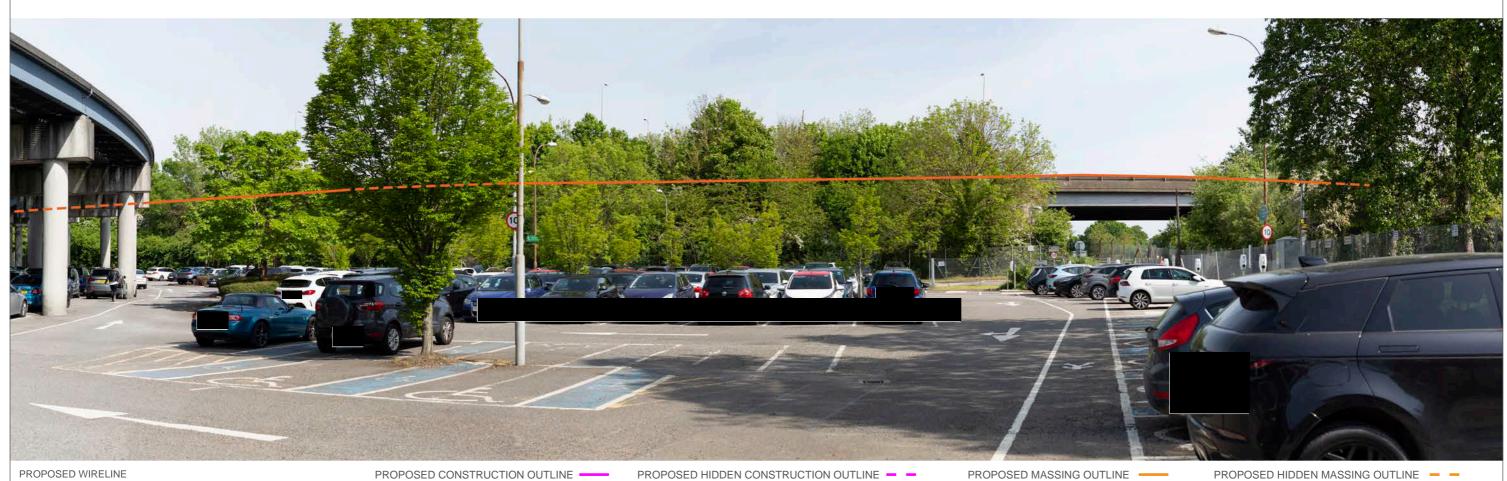

PROPOSED CONSTRUCTION OUTLINE

OS REFERENCE: 527438, 142488

DISTANCE TO SITE: 0 m

PROPOSED HIDDEN CONSTRUCTION OUTLINE - -

DIRECTION TO SITE: east

VIEWPOINT HEIGHT: 56 m AOD

PROPOSED MASSING OUTLINE -

PROPOSED HIDDEN MASSING OUTLINE - -