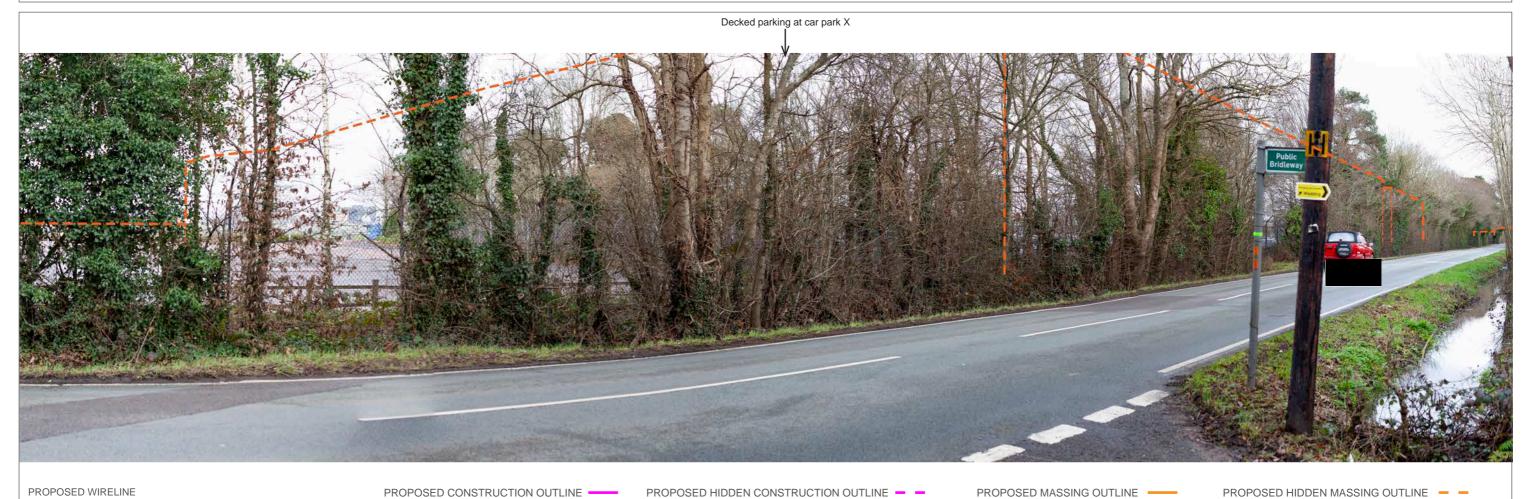

PROPOSED CONSTRUCTION OUTLINE

OS REFERENCE: 527438, 142488

DISTANCE TO SITE: 0 m

PROPOSED HIDDEN CONSTRUCTION OUTLINE - -

DIRECTION TO SITE: east

VIEWPOINT HEIGHT: 56 m AOD

PROPOSED MASSING OUTLINE -

PROPOSED HIDDEN MASSING OUTLINE - -

HORIZONTAL FIELD OF VIEW: 90° FOR CONTEXT ONLY

PROPOSED CONSTRUCTION OUTLINE

PROPOSED HIDDEN CONSTRUCTION OUTLINE - -

PROPOSED MASSING OUTLINE -

PROPOSED HIDDEN MASSING OUTLINE - -