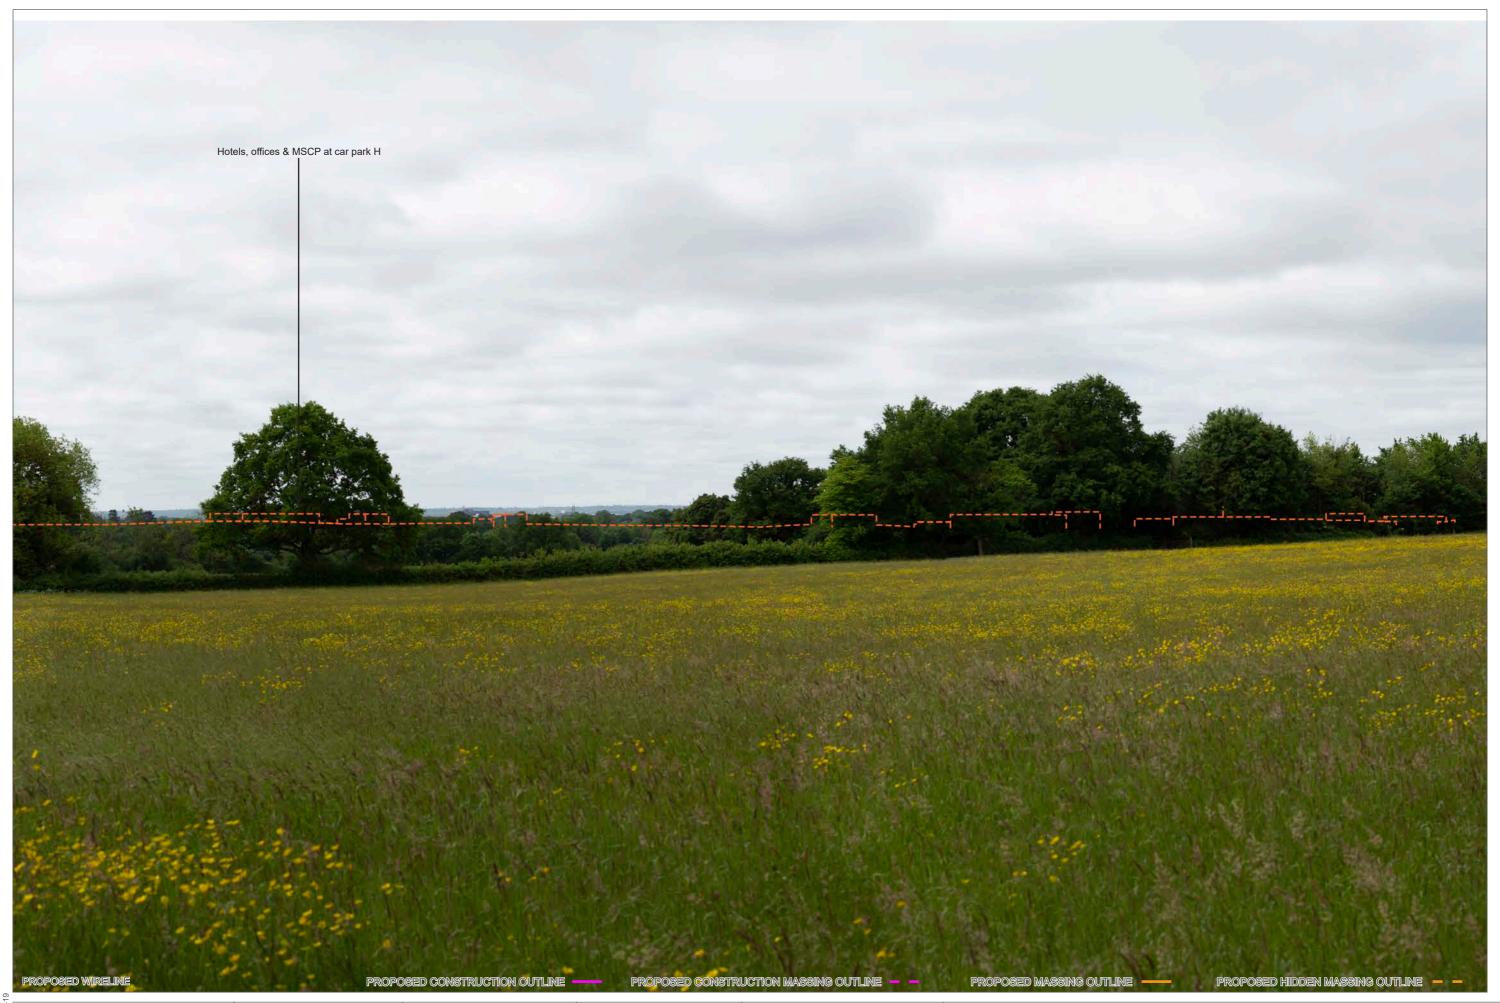

PROPOSED CONSTRUCTION OUTLINE

OS REFERENCE: 527438, 142488

DISTANCE TO SITE: 0 m

PROPOSED HIDDEN CONSTRUCTION OUTLINE - -

DIRECTION TO SITE: east

VIEWPOINT HEIGHT: 56 m AOD

PROPOSED MASSING OUTLINE -

PROPOSED HIDDEN MASSING OUTLINE - -