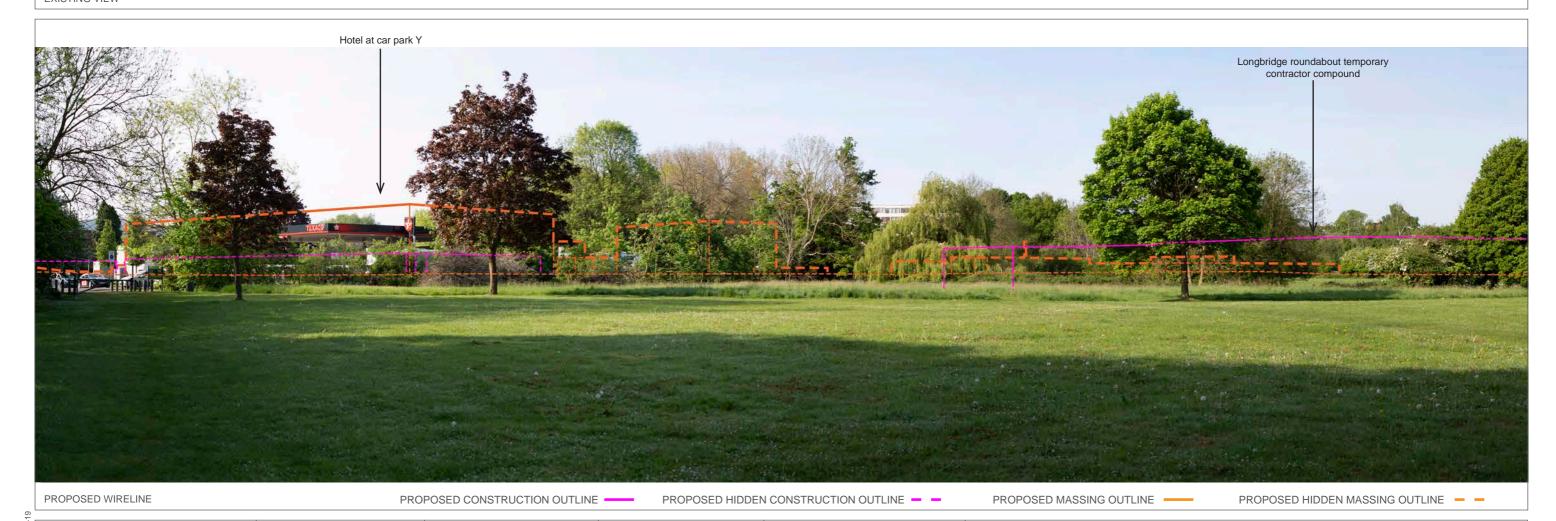

## Book 5

**VERSION: 1.0** 

**DATE: JULY 2023** 

**Application Document Ref: 5.2** 

**PINS Reference Number: TR020005** 

G LONDON GATWICK

Longbridge roundabout temporary contractor compound

PROPOSED WIRELINE

PROPOSED CONSTRUCTION OUTLINE

OS REFERENCE: 527438, 142488

DISTANCE TO SITE: 0 m

PROPOSED HIDDEN CONSTRUCTION OUTLINE - -

DIRECTION TO SITE: east

VIEWPOINT HEIGHT: 56 m AOD

PROPOSED MASSING OUTLINE -

PROPOSED HIDDEN MASSING OUTLINE - -

HORIZONTAL FIELD OF VIEW: 90° FOR CONTEXT ONLY

PROPOSED CONSTRUCTION OUTLINE

PROPOSED HIDDEN CONSTRUCTION OUTLINE - -

PROPOSED MASSING OUTLINE -

PROPOSED HIDDEN MASSING OUTLINE - -