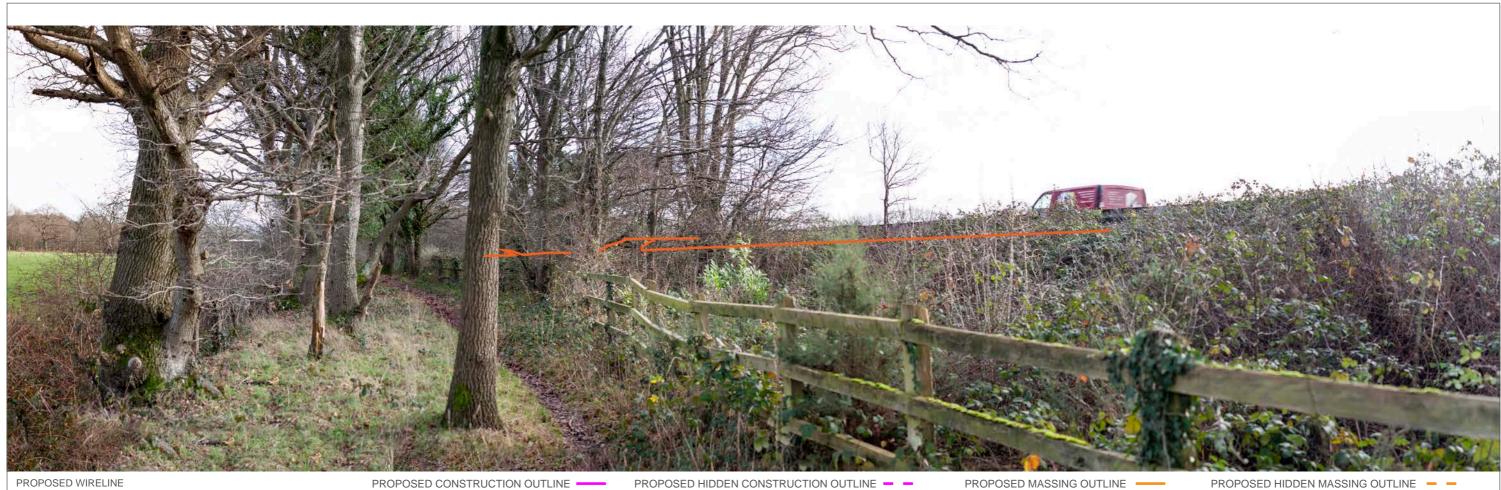

HORIZONTAL FIELD OF VIEW: 90° FOR CONTEXT ONLY

PROPOSED CONSTRUCTION OUTLINE

PROPOSED HIDDEN CONSTRUCTION OUTLINE - -

PROPOSED MASSING OUTLINE -

PROPOSED HIDDEN MASSING OUTLINE - -