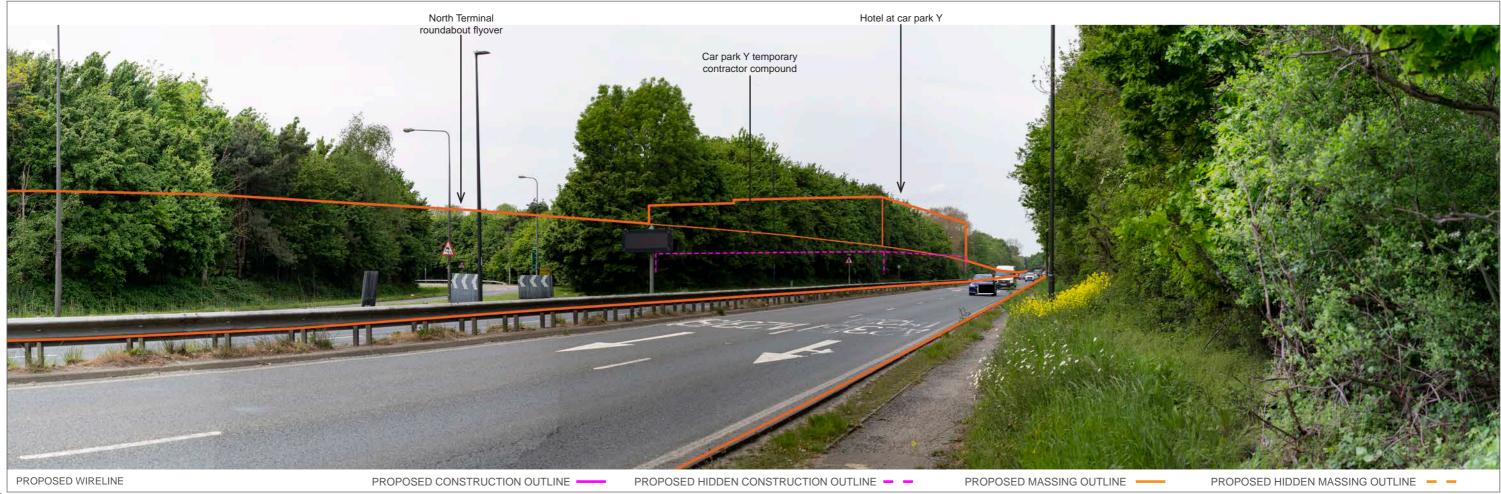

PROPOSED CONSTRUCTION OUTLINE

OS REFERENCE: 527438, 142488

DISTANCE TO SITE: 0 m

PROPOSED HIDDEN CONSTRUCTION OUTLINE - -

DIRECTION TO SITE: east

VIEWPOINT HEIGHT: 56 m AOD

PROPOSED MASSING OUTLINE -

PROPOSED HIDDEN MASSING OUTLINE - -

HORIZONTAL FIELD OF VIEW: 90° FOR CONTEXT ONLY

PROPOSED CONSTRUCTION OUTLINE

PROPOSED HIDDEN CONSTRUCTION OUTLINE - -

PROPOSED MASSING OUTLINE -

PROPOSED HIDDEN MASSING OUTLINE - -