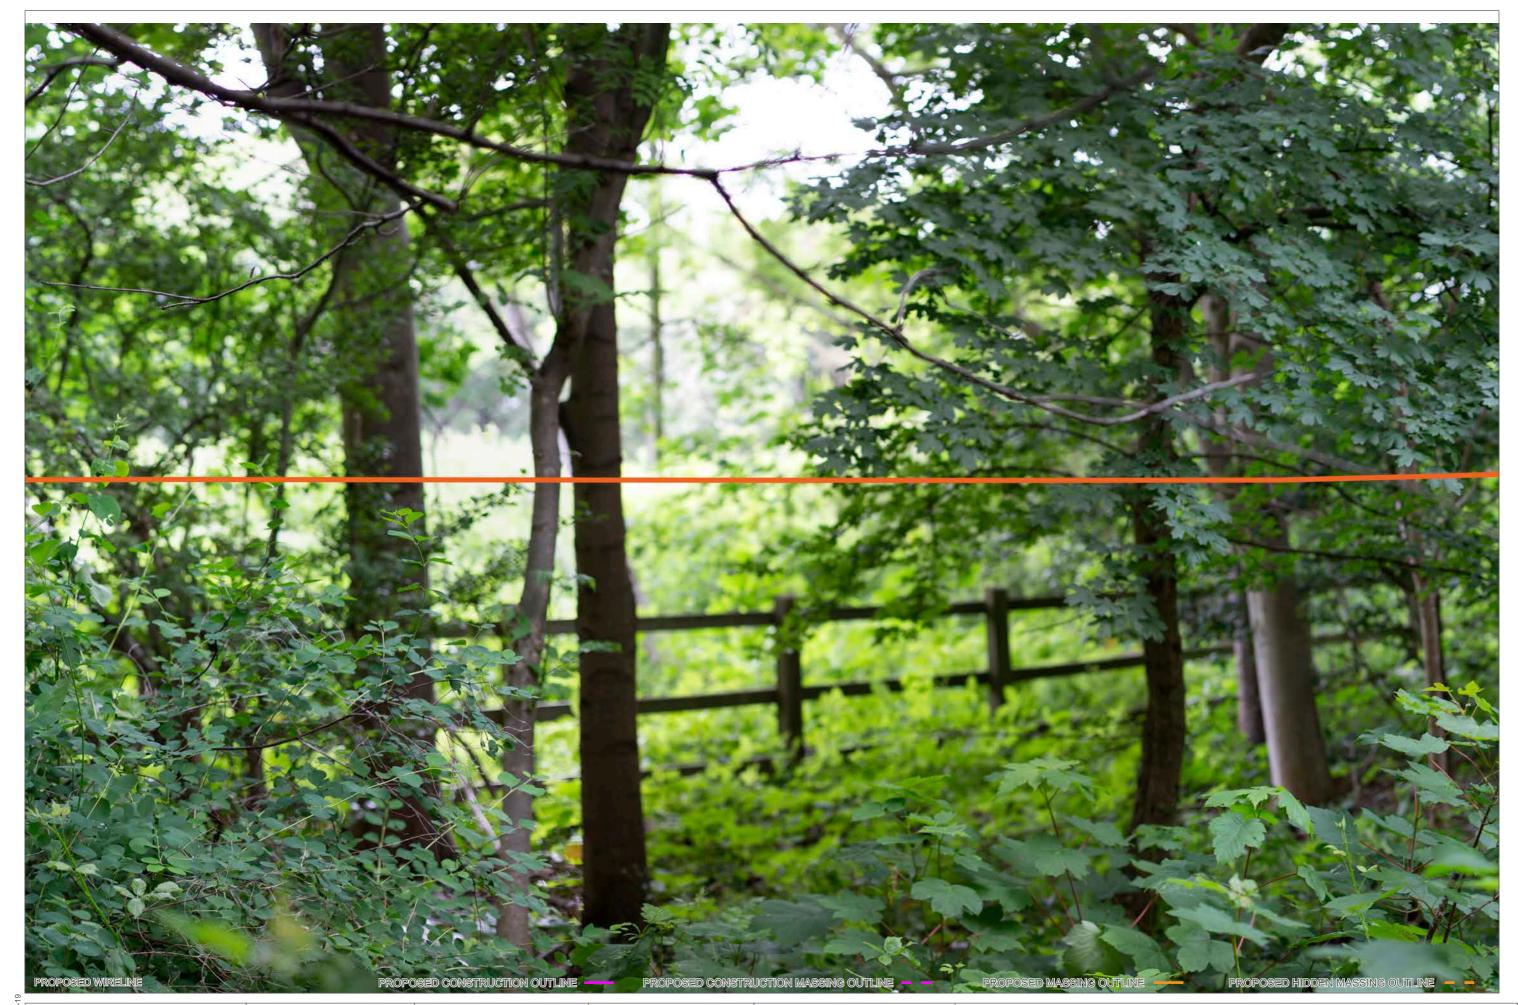

## Book 5

**VERSION: 1.0** 

**DATE: JULY 2023** 

**Application Document Ref: 5.2** 

**PINS Reference Number: TR020005** 

G LONDON GATWICK

Longbridge roundabout temporary contractor compound

PROPOSED WIRELINE

HORIZONTAL FIELD OF VIEW: 90° FOR CONTEXT ONLY

PROPOSED CONSTRUCTION OUTLINE

PROPOSED HIDDEN CONSTRUCTION OUTLINE - -

PROPOSED MASSING OUTLINE -

PROPOSED HIDDEN MASSING OUTLINE - -