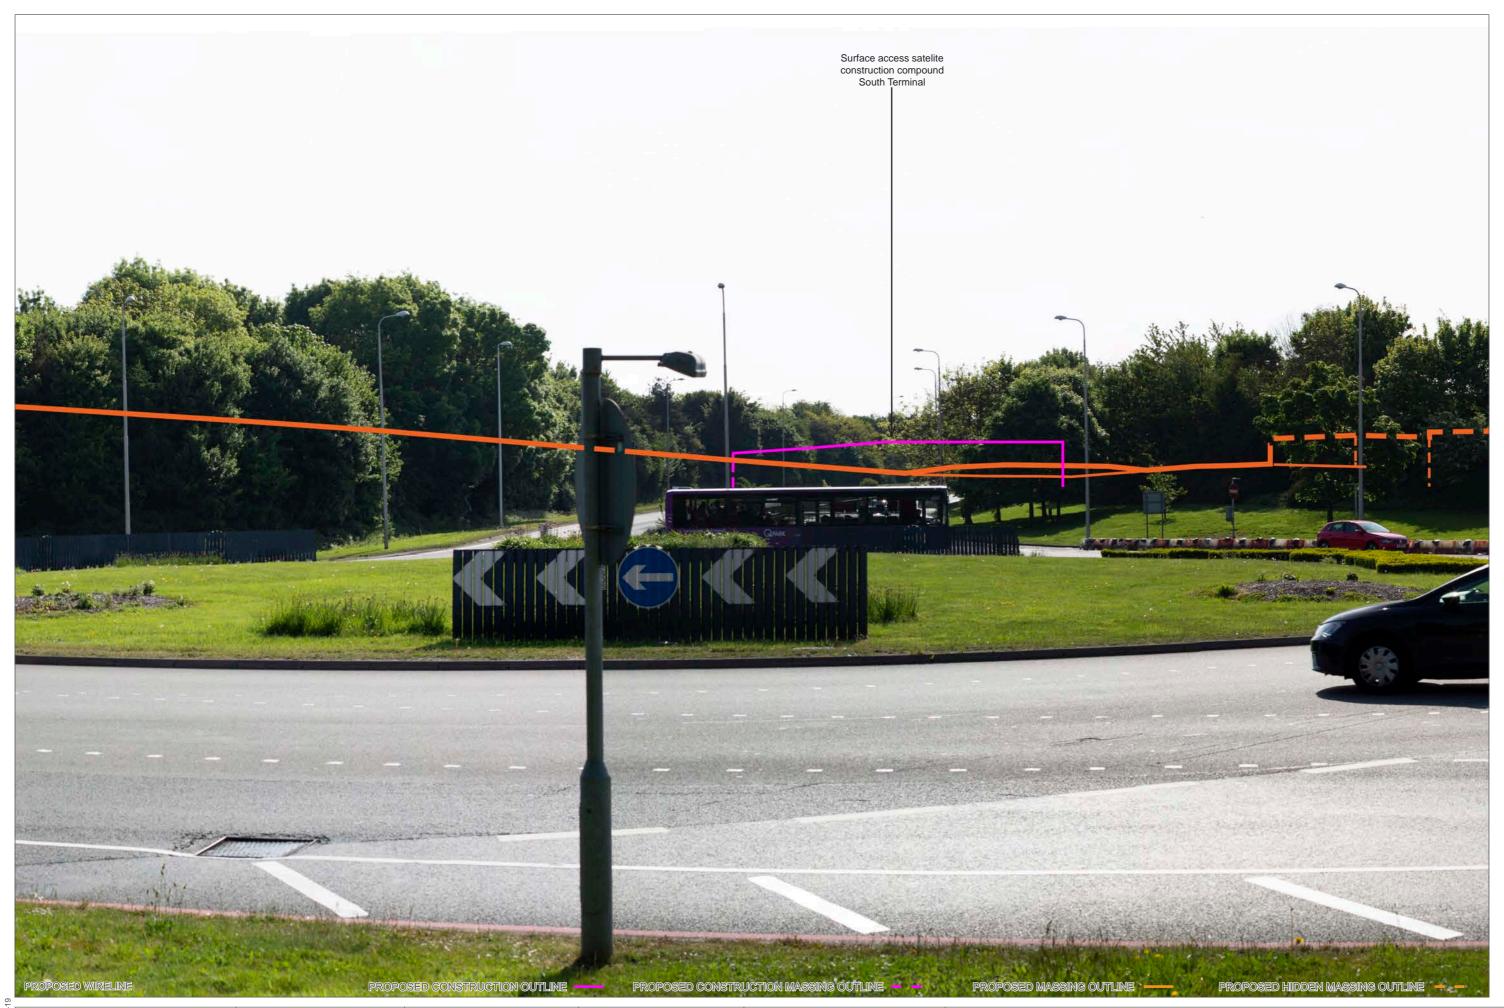

## Book 5

**VERSION: 1.0** 

**DATE: JULY 2023** 

**Application Document Ref: 5.2** 

**PINS Reference Number: TR020005** 

G LONDON GATWICK

Longbridge roundabout temporary contractor compound

PROPOSED WIRELINE

PROPOSED CONSTRUCTION OUTLINE

OS REFERENCE: 527438, 142488

DISTANCE TO SITE: 0 m

PROPOSED HIDDEN CONSTRUCTION OUTLINE - -

DIRECTION TO SITE: east

VIEWPOINT HEIGHT: 56 m AOD

PROPOSED MASSING OUTLINE -

PROPOSED HIDDEN MASSING OUTLINE - -

HORIZONTAL FIELD OF VIEW: 90° FOR CONTEXT ONLY

PROPOSED CONSTRUCTION OUTLINE

PROPOSED HIDDEN CONSTRUCTION OUTLINE - -

PROPOSED MASSING OUTLINE -

PROPOSED HIDDEN MASSING OUTLINE - -