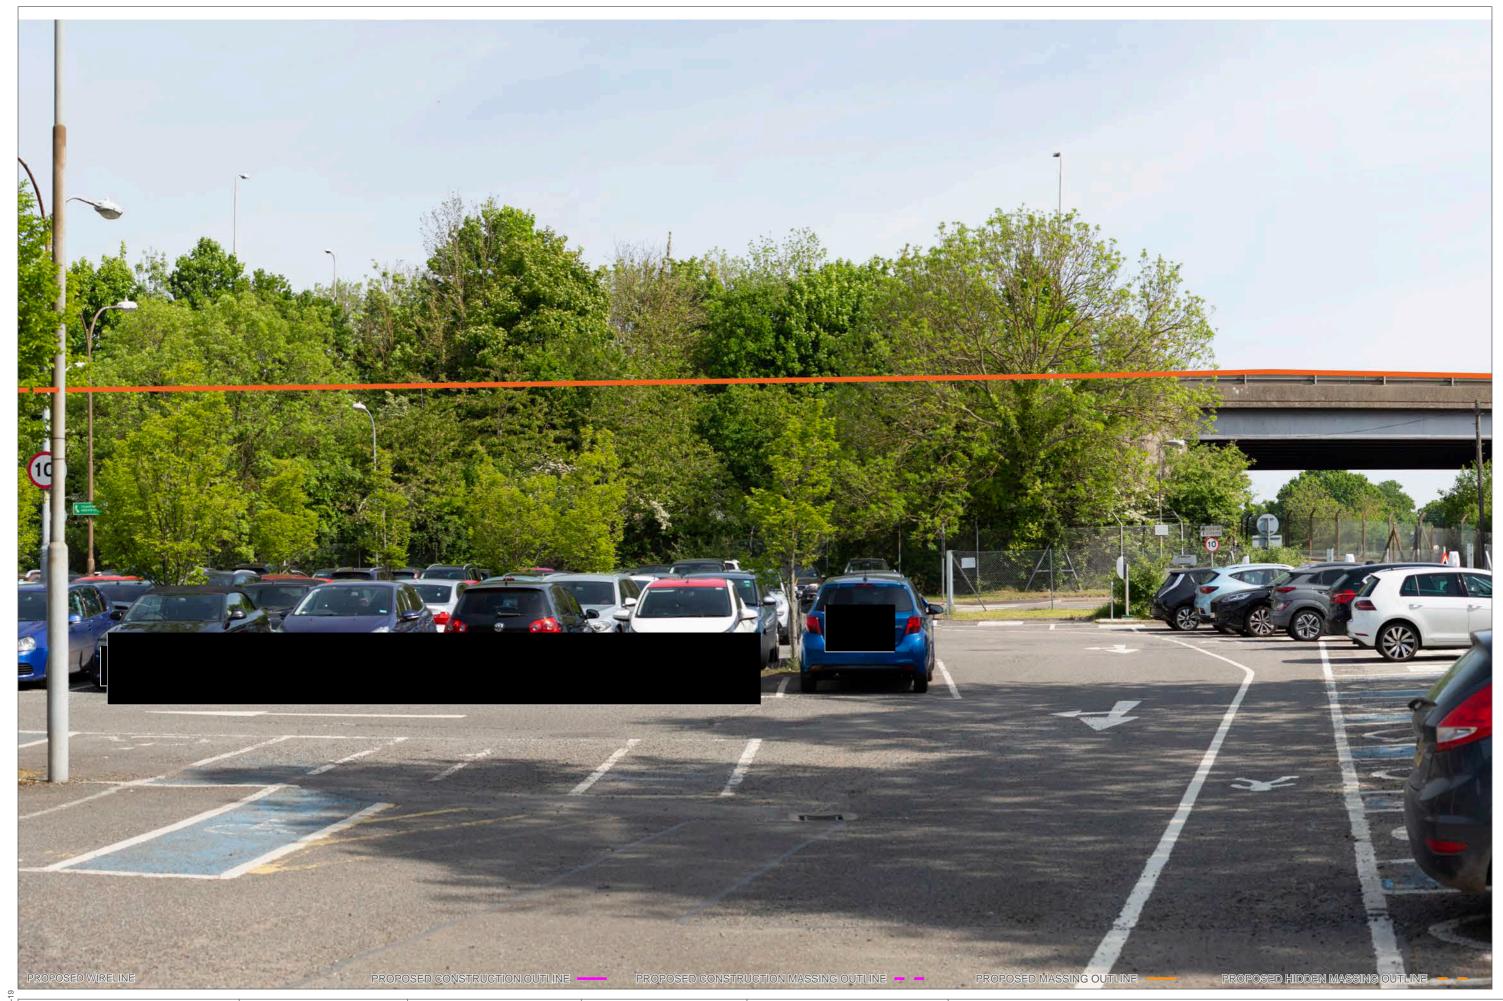

## Book 5

**VERSION: 1.0** 

**DATE: JULY 2023** 

**Application Document Ref: 5.2** 

**PINS Reference Number: TR020005** 

G LONDON GATWICK

Longbridge roundabout temporary contractor compound

PROPOSED WIRELINE

PROPOSED CONSTRUCTION OUTLINE

OS REFERENCE: 527438, 142488

DISTANCE TO SITE: 0 m

PROPOSED HIDDEN CONSTRUCTION OUTLINE - -

DIRECTION TO SITE: east

VIEWPOINT HEIGHT: 56 m AOD

PROPOSED MASSING OUTLINE -

PROPOSED HIDDEN MASSING OUTLINE - -