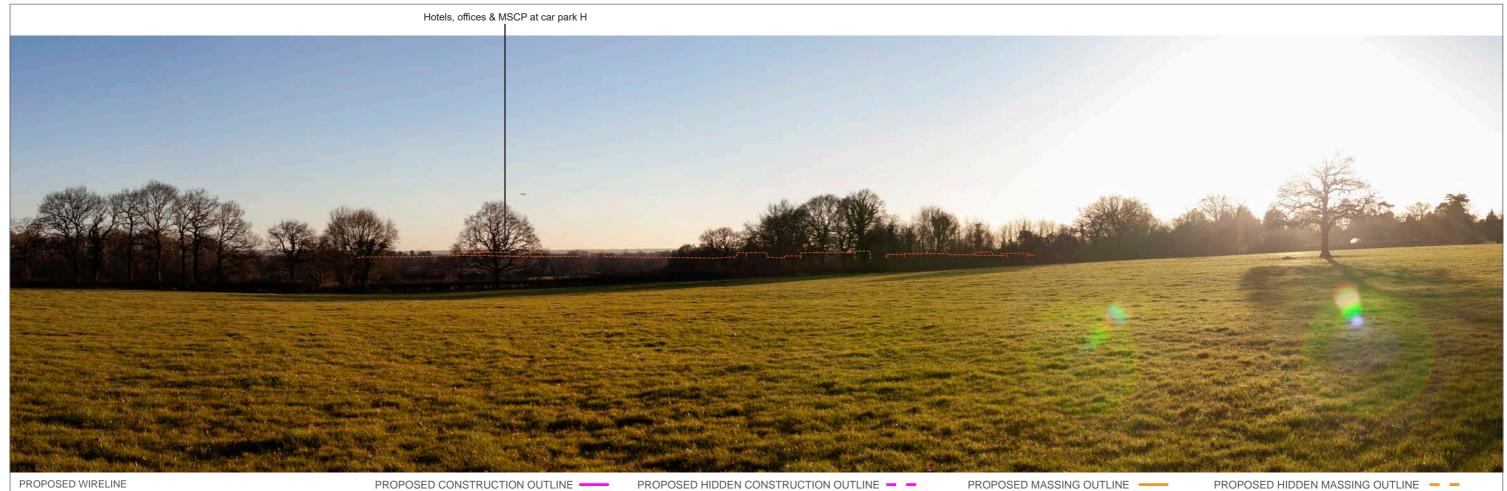

PROPOSED CONSTRUCTION OUTLINE

OS REFERENCE: 527438, 142488

DISTANCE TO SITE: 0 m

PROPOSED HIDDEN CONSTRUCTION OUTLINE - -

DIRECTION TO SITE: east

VIEWPOINT HEIGHT: 56 m AOD

PROPOSED MASSING OUTLINE -

PROPOSED HIDDEN MASSING OUTLINE - -

HORIZONTAL FIELD OF VIEW: 90° FOR CONTEXT ONLY

PROPOSED CONSTRUCTION OUTLINE

PROPOSED HIDDEN CONSTRUCTION OUTLINE - -

PROPOSED MASSING OUTLINE -

PROPOSED HIDDEN MASSING OUTLINE - -