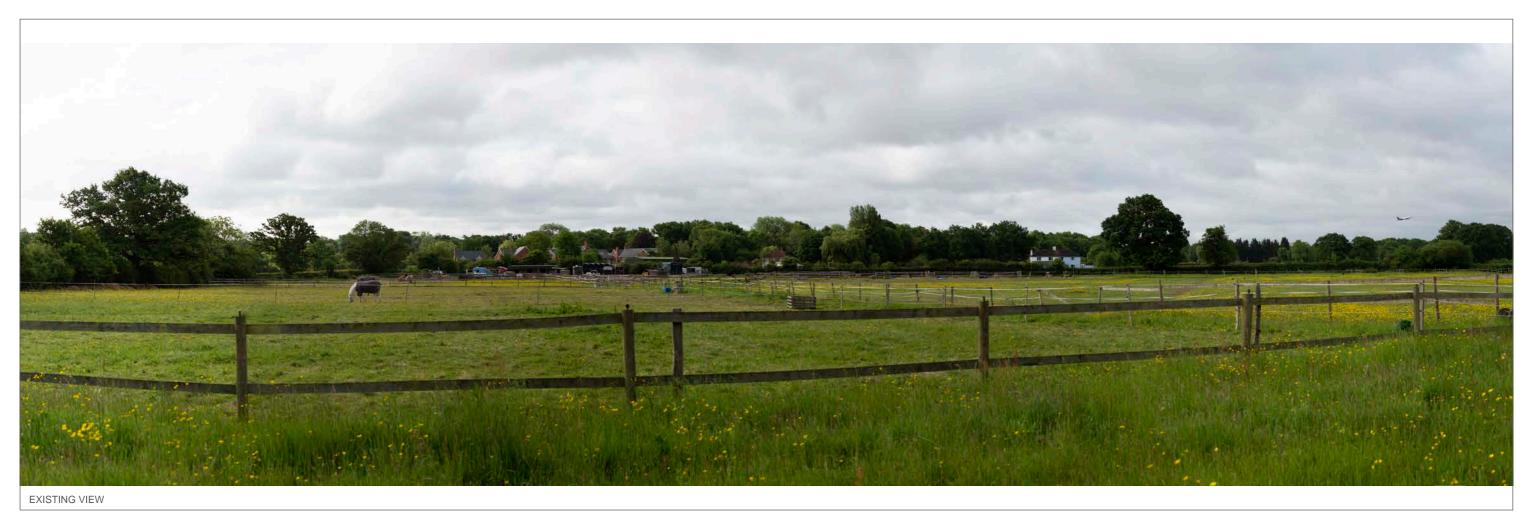

PROPOSED CONSTRUCTION OUTLINE

OS REFERENCE: 527438, 142488

DISTANCE TO SITE: 0 m

PROPOSED HIDDEN CONSTRUCTION OUTLINE - -

DIRECTION TO SITE: east

VIEWPOINT HEIGHT: 56 m AOD

PROPOSED MASSING OUTLINE -

PROPOSED HIDDEN MASSING OUTLINE - -

HORIZONTAL FIELD OF VIEW: 90° FOR CONTEXT ONLY

PROPOSED CONSTRUCTION OUTLINE

PROPOSED HIDDEN CONSTRUCTION OUTLINE - -

PROPOSED MASSING OUTLINE -

PROPOSED HIDDEN MASSING OUTLINE - -