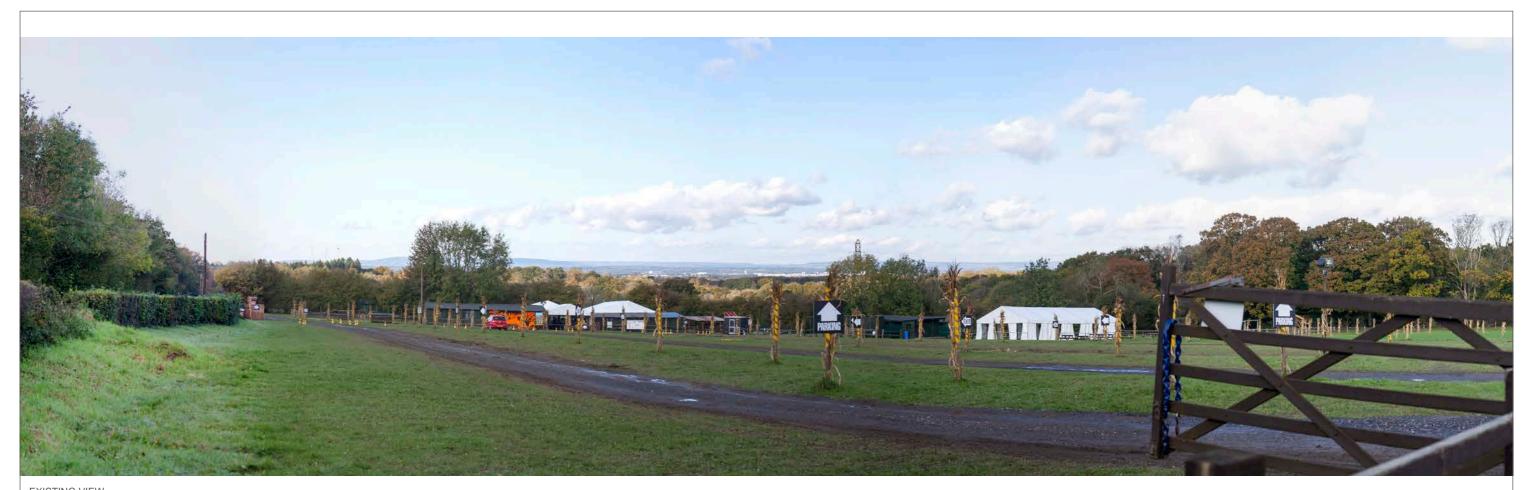

PROPOSED CONSTRUCTION OUTLINE

OS REFERENCE: 527438, 142488

DISTANCE TO SITE: 0 m

PROPOSED HIDDEN CONSTRUCTION OUTLINE - -

DIRECTION TO SITE: east

VIEWPOINT HEIGHT: 56 m AOD

PROPOSED MASSING OUTLINE -

PROPOSED HIDDEN MASSING OUTLINE - -

HORIZONTAL FIELD OF VIEW: 90° FOR CONTEXT ONLY

PROPOSED CONSTRUCTION OUTLINE

PROPOSED HIDDEN CONSTRUCTION OUTLINE - -

PROPOSED MASSING OUTLINE -

PROPOSED HIDDEN MASSING OUTLINE - -