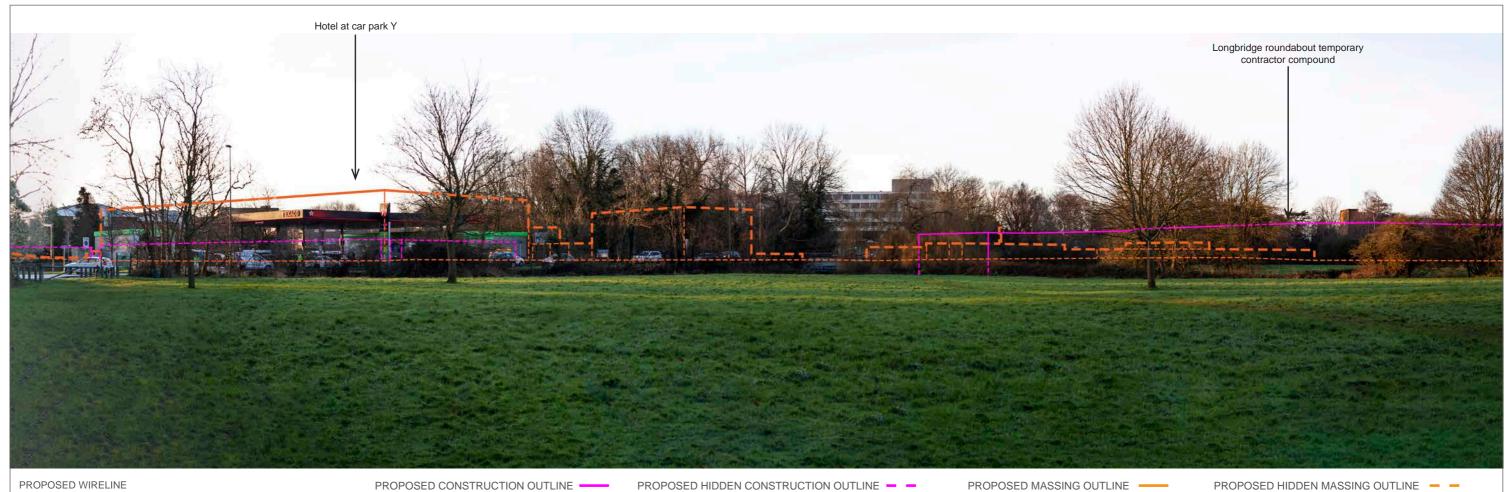

## Book 5

**VERSION: 1.0** 

**DATE: JULY 2023** 

**Application Document Ref: 5.2** 

**PINS Reference Number: TR020005** 

G LONDON GATWICK

Longbridge roundabout temporary contractor compound

PROPOSED WIRELINE

PROPOSED CONSTRUCTION OUTLINE

OS REFERENCE: 527438, 142488

DISTANCE TO SITE: 0 m

PROPOSED HIDDEN CONSTRUCTION OUTLINE - -

DIRECTION TO SITE: east

VIEWPOINT HEIGHT: 56 m AOD

PROPOSED MASSING OUTLINE -

PROPOSED HIDDEN MASSING OUTLINE - -

HORIZONTAL FIELD OF VIEW: 90° FOR CONTEXT ONLY

PROPOSED CONSTRUCTION OUTLINE

PROPOSED HIDDEN CONSTRUCTION OUTLINE - -

PROPOSED MASSING OUTLINE -

PROPOSED HIDDEN MASSING OUTLINE - -