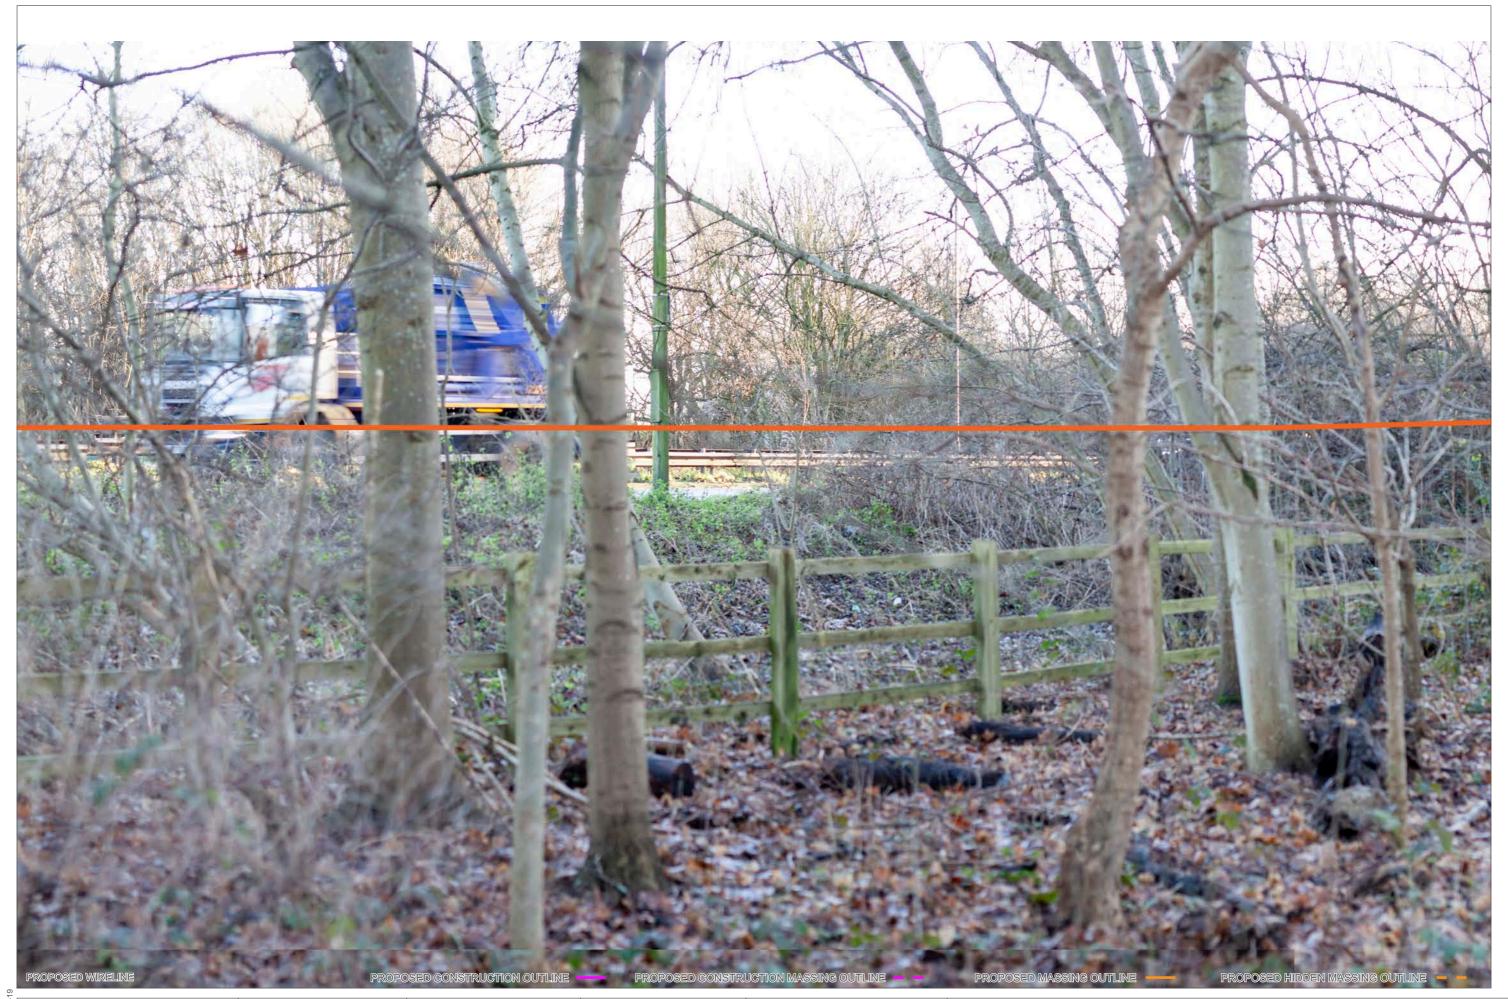

PROPOSED CONSTRUCTION OUTLINE

OS REFERENCE: 527438, 142488

DISTANCE TO SITE: 0 m

PROPOSED HIDDEN CONSTRUCTION OUTLINE - -

DIRECTION TO SITE: east

VIEWPOINT HEIGHT: 56 m AOD

PROPOSED MASSING OUTLINE -

PROPOSED HIDDEN MASSING OUTLINE - -

HORIZONTAL FIELD OF VIEW: 90° FOR CONTEXT ONLY

PROPOSED CONSTRUCTION OUTLINE

PROPOSED HIDDEN CONSTRUCTION OUTLINE - -

PROPOSED MASSING OUTLINE -

PROPOSED HIDDEN MASSING OUTLINE - -