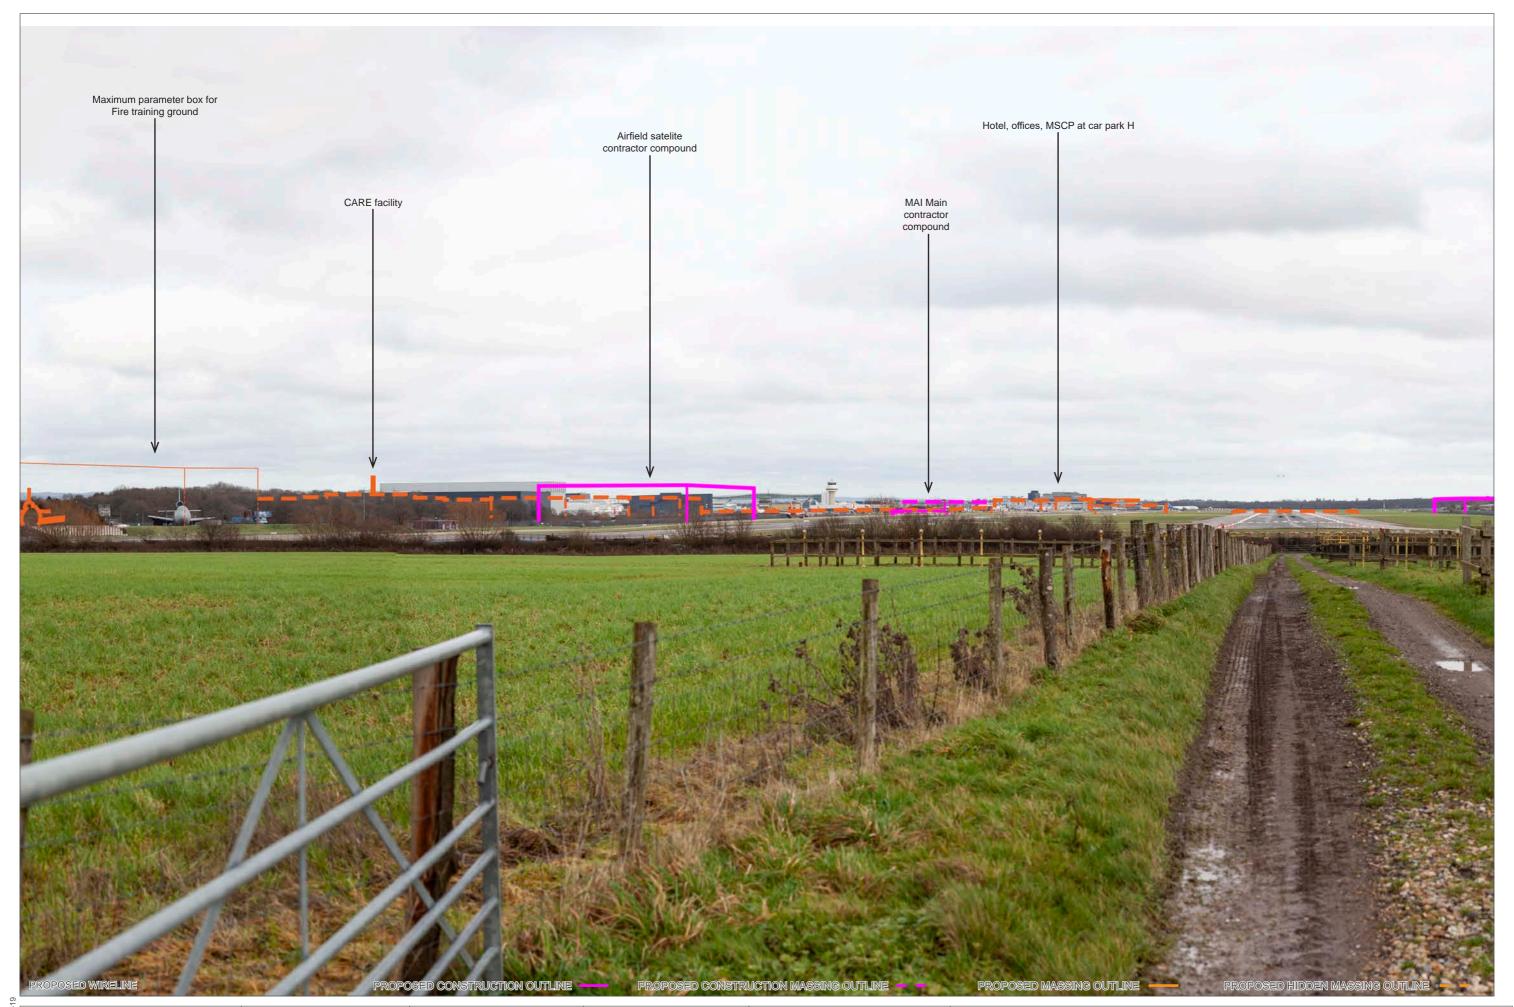

PROPOSED CONSTRUCTION OUTLINE

OS REFERENCE: 527438, 142488

DISTANCE TO SITE: 0 m

PROPOSED HIDDEN CONSTRUCTION OUTLINE - -

DIRECTION TO SITE: east

VIEWPOINT HEIGHT: 56 m AOD

PROPOSED MASSING OUTLINE -

PROPOSED HIDDEN MASSING OUTLINE - -

HORIZONTAL FIELD OF VIEW: 90° FOR CONTEXT ONLY

PROPOSED CONSTRUCTION OUTLINE

PROPOSED HIDDEN CONSTRUCTION OUTLINE - -

PROPOSED MASSING OUTLINE -

PROPOSED HIDDEN MASSING OUTLINE - -