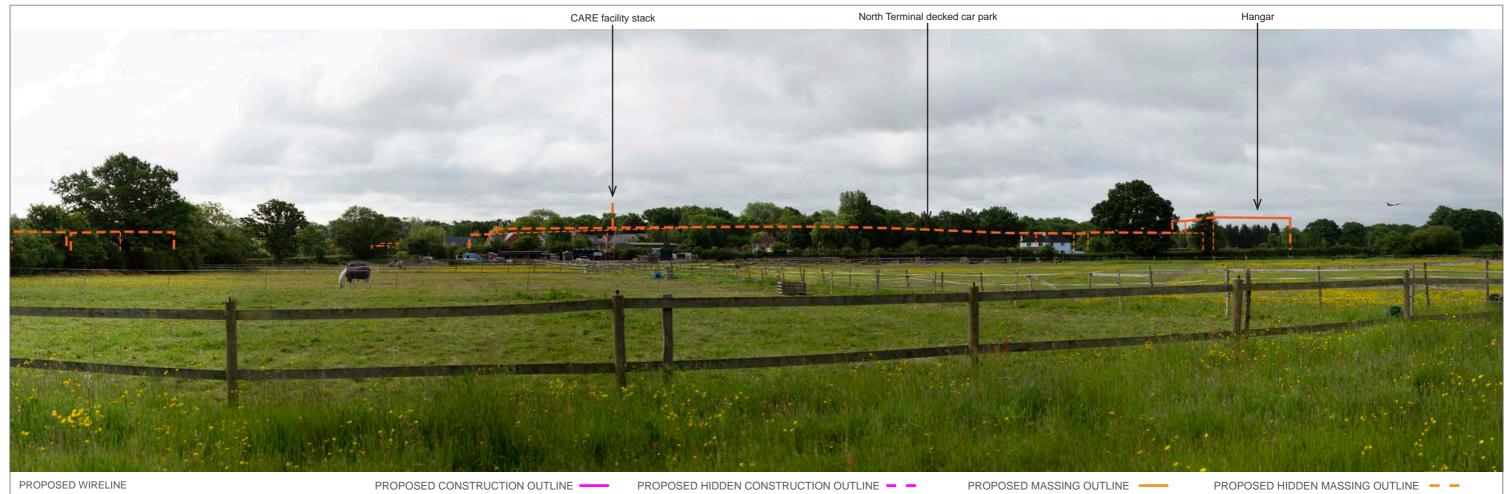

PROPOSED CONSTRUCTION OUTLINE

OS REFERENCE: 527438, 142488

DISTANCE TO SITE: 0 m

PROPOSED HIDDEN CONSTRUCTION OUTLINE - -

DIRECTION TO SITE: east

VIEWPOINT HEIGHT: 56 m AOD

PROPOSED MASSING OUTLINE -

PROPOSED HIDDEN MASSING OUTLINE - -

HORIZONTAL FIELD OF VIEW: 90° FOR CONTEXT ONLY

PROPOSED CONSTRUCTION OUTLINE

PROPOSED HIDDEN CONSTRUCTION OUTLINE - -

PROPOSED MASSING OUTLINE -

PROPOSED HIDDEN MASSING OUTLINE - -