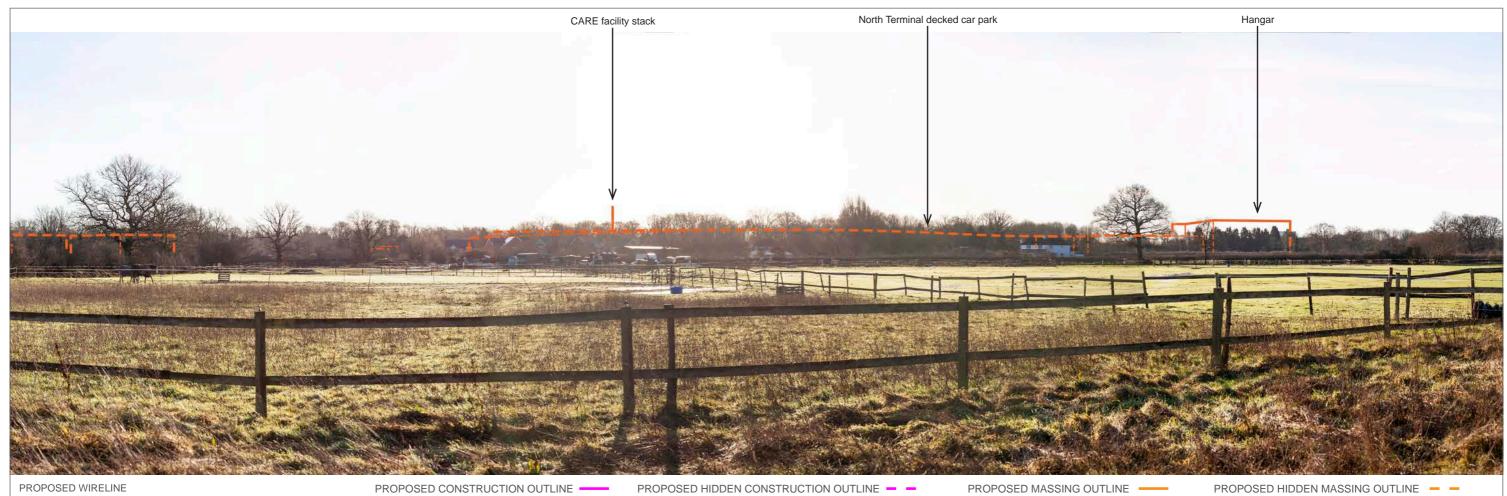

PROPOSED CONSTRUCTION OUTLINE

OS REFERENCE: 527438, 142488

DISTANCE TO SITE: 0 m

PROPOSED HIDDEN CONSTRUCTION OUTLINE - -

DIRECTION TO SITE: east

VIEWPOINT HEIGHT: 56 m AOD

PROPOSED MASSING OUTLINE -

PROPOSED HIDDEN MASSING OUTLINE - -

HORIZONTAL FIELD OF VIEW: 90° FOR CONTEXT ONLY

PROPOSED CONSTRUCTION OUTLINE

PROPOSED HIDDEN CONSTRUCTION OUTLINE - -

PROPOSED MASSING OUTLINE -

PROPOSED HIDDEN MASSING OUTLINE - -