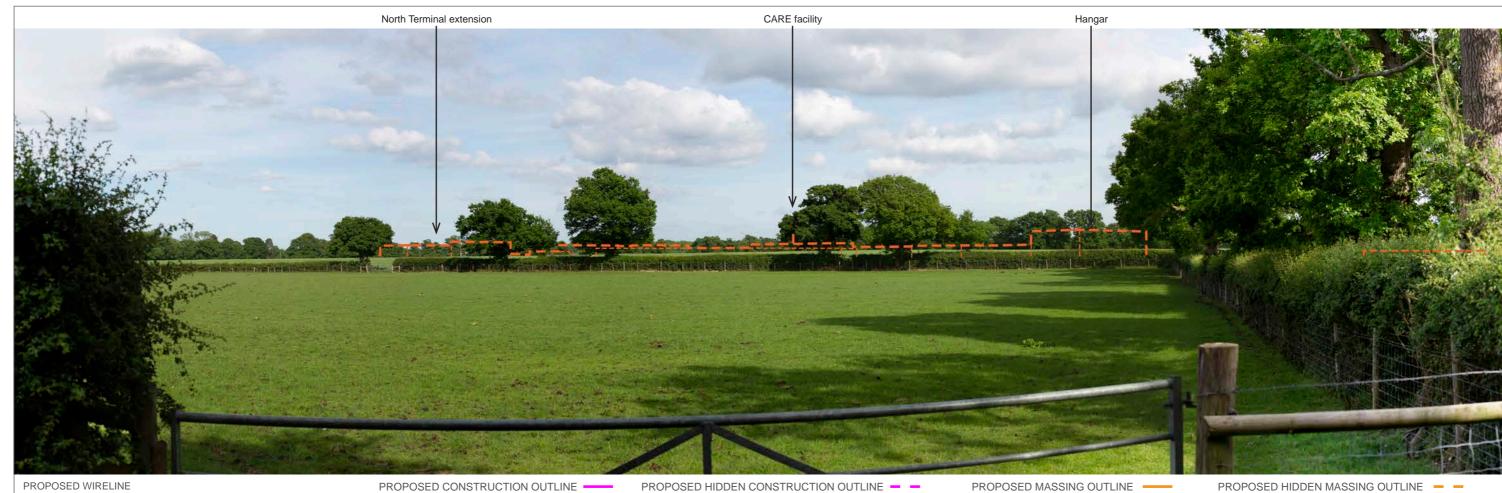

PROPOSED CONSTRUCTION OUTLINE

OS REFERENCE: 527438, 142488

DISTANCE TO SITE: 0 m

PROPOSED HIDDEN CONSTRUCTION OUTLINE - -

DIRECTION TO SITE: east

VIEWPOINT HEIGHT: 56 m AOD

PROPOSED MASSING OUTLINE -

PROPOSED HIDDEN MASSING OUTLINE - -

HORIZONTAL FIELD OF VIEW: 90° FOR CONTEXT ONLY

PROPOSED CONSTRUCTION OUTLINE

PROPOSED HIDDEN CONSTRUCTION OUTLINE - -

PROPOSED MASSING OUTLINE -

PROPOSED HIDDEN MASSING OUTLINE - -