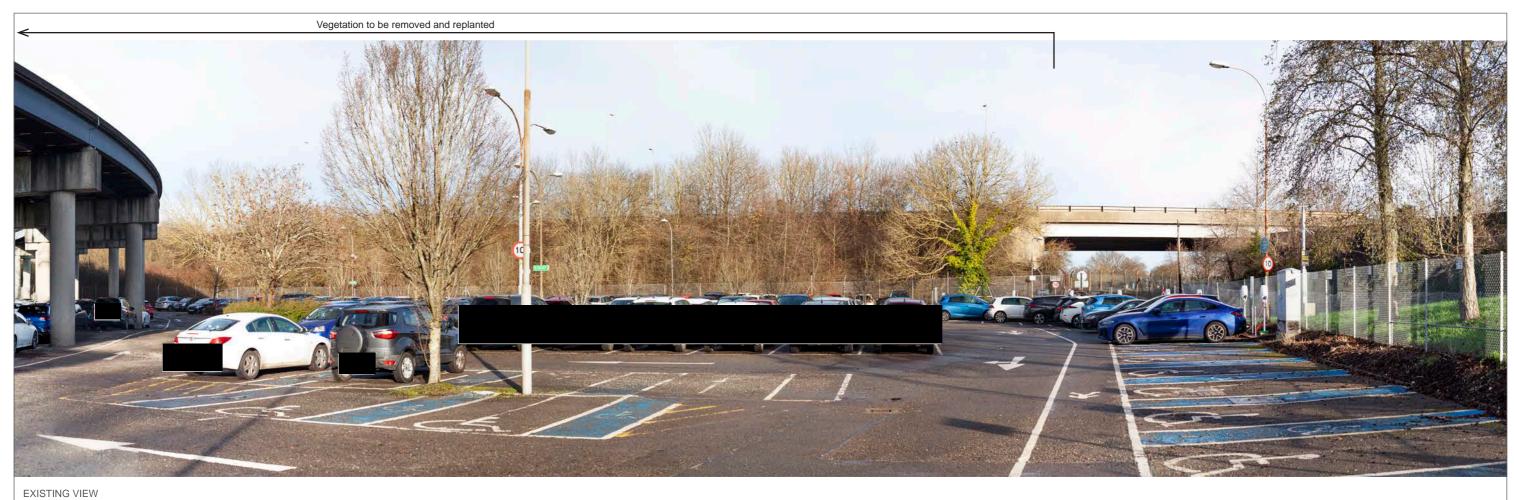

## Gatwick Airport Northern Runway Project

Environmental Statement Landscape, Townscape and Visual Resources Figures – Part 3

## Book 5

**VERSION: 1.0** 

**DATE: JULY 2023** 

**Application Document Ref: 5.2** 

**PINS Reference Number: TR020005** 















































G LONDON GATWICK













Longbridge roundabout temporary contractor compound

PROPOSED WIRELINE

PROPOSED CONSTRUCTION OUTLINE

OS REFERENCE: 527438, 142488

DISTANCE TO SITE: 0 m

PROPOSED HIDDEN CONSTRUCTION OUTLINE - -

DIRECTION TO SITE: east

VIEWPOINT HEIGHT: 56 m AOD

PROPOSED MASSING OUTLINE -

PROPOSED HIDDEN MASSING OUTLINE - -

HORIZONTAL FIELD OF VIEW: 90° FOR CONTEXT ONLY































































































































































































PROPOSED CONSTRUCTION OUTLINE

PROPOSED HIDDEN CONSTRUCTION OUTLINE - -

PROPOSED MASSING OUTLINE -

PROPOSED HIDDEN MASSING OUTLINE - -