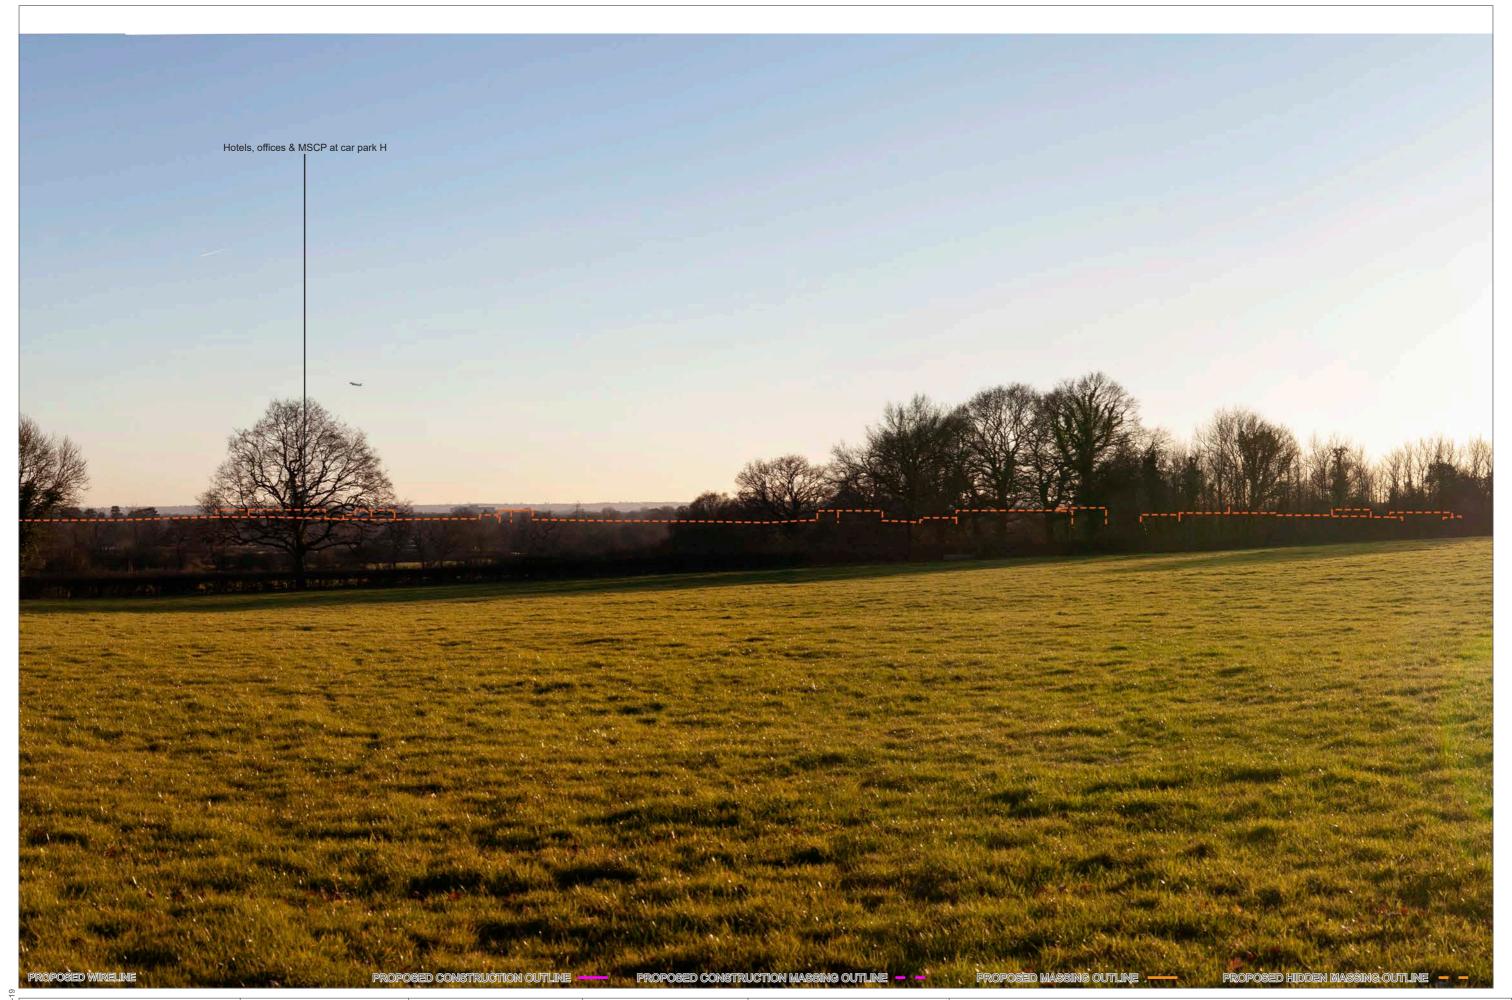

PROPOSED CONSTRUCTION OUTLINE

OS REFERENCE: 527438, 142488

DISTANCE TO SITE: 0 m

PROPOSED HIDDEN CONSTRUCTION OUTLINE - -

DIRECTION TO SITE: east

VIEWPOINT HEIGHT: 56 m AOD

PROPOSED MASSING OUTLINE -

PROPOSED HIDDEN MASSING OUTLINE - -

HORIZONTAL FIELD OF VIEW: 90° FOR CONTEXT ONLY

PROPOSED CONSTRUCTION OUTLINE

PROPOSED HIDDEN CONSTRUCTION OUTLINE - -

PROPOSED MASSING OUTLINE -

PROPOSED HIDDEN MASSING OUTLINE - -