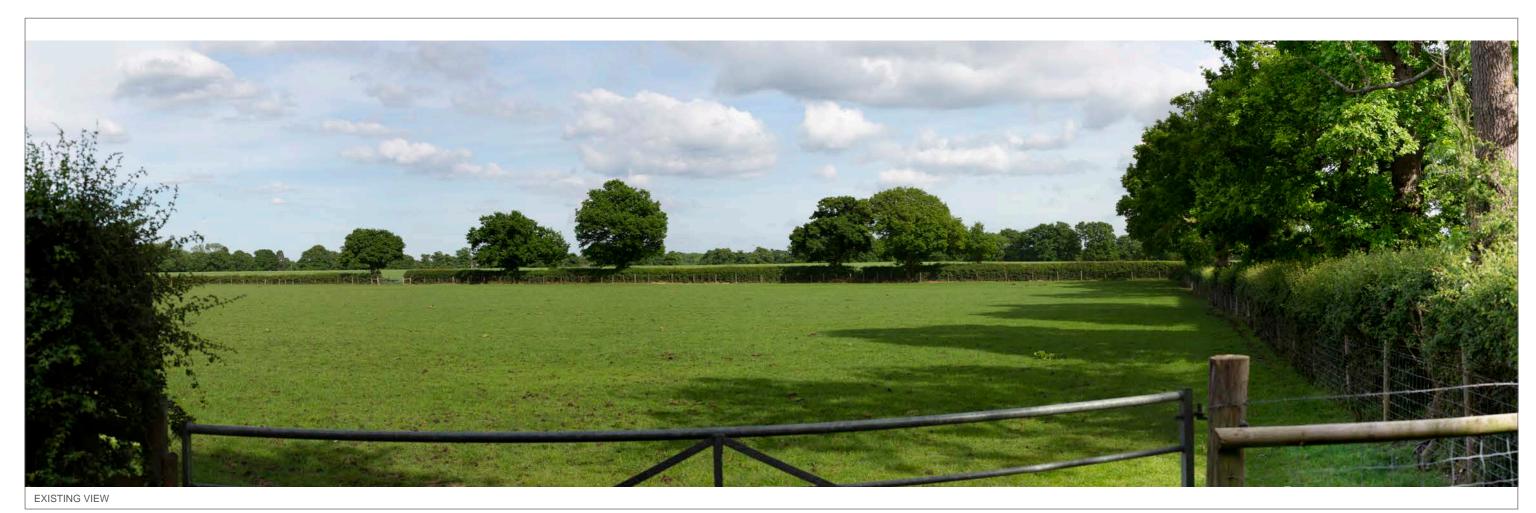

PROPOSED CONSTRUCTION OUTLINE

OS REFERENCE: 527438, 142488

DISTANCE TO SITE: 0 m

PROPOSED HIDDEN CONSTRUCTION OUTLINE - -

DIRECTION TO SITE: east

VIEWPOINT HEIGHT: 56 m AOD

PROPOSED MASSING OUTLINE -

PROPOSED HIDDEN MASSING OUTLINE - -

HORIZONTAL FIELD OF VIEW: 90° FOR CONTEXT ONLY

PROPOSED CONSTRUCTION OUTLINE

PROPOSED HIDDEN CONSTRUCTION OUTLINE - -

PROPOSED MASSING OUTLINE -

PROPOSED HIDDEN MASSING OUTLINE - -