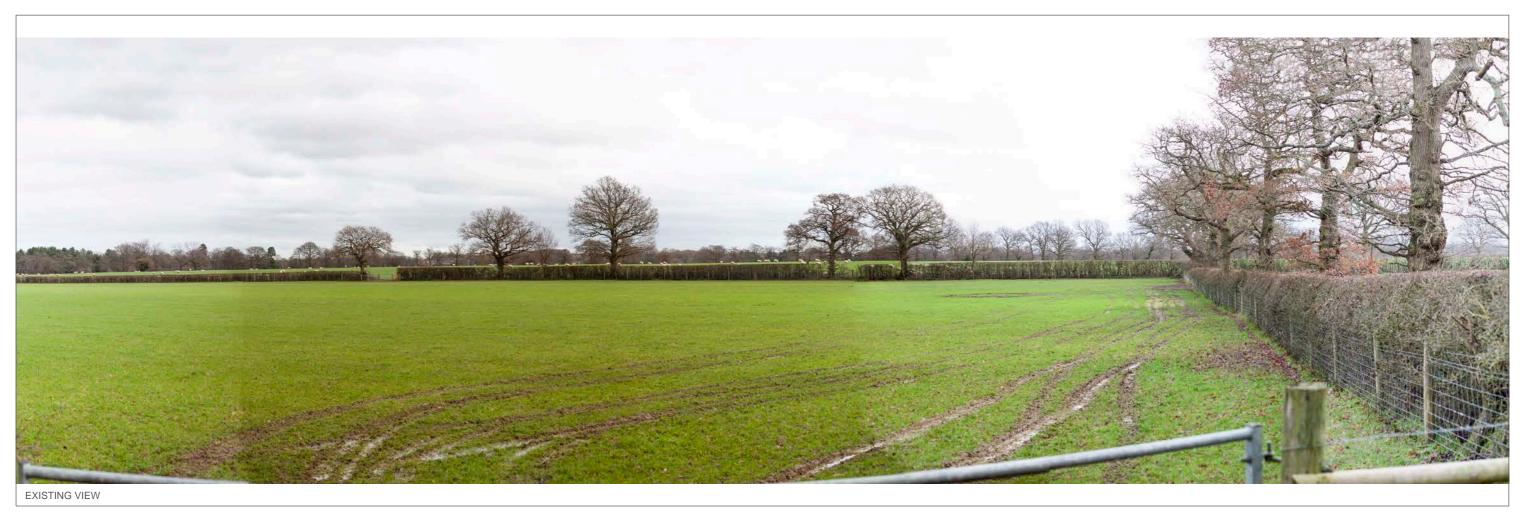

PROPOSED CONSTRUCTION OUTLINE

OS REFERENCE: 527438, 142488

DISTANCE TO SITE: 0 m

PROPOSED HIDDEN CONSTRUCTION OUTLINE - -

DIRECTION TO SITE: east

VIEWPOINT HEIGHT: 56 m AOD

PROPOSED MASSING OUTLINE -

PROPOSED HIDDEN MASSING OUTLINE - -

HORIZONTAL FIELD OF VIEW: 90° FOR CONTEXT ONLY

PROPOSED CONSTRUCTION OUTLINE

PROPOSED HIDDEN CONSTRUCTION OUTLINE - -

PROPOSED MASSING OUTLINE -

PROPOSED HIDDEN MASSING OUTLINE - -