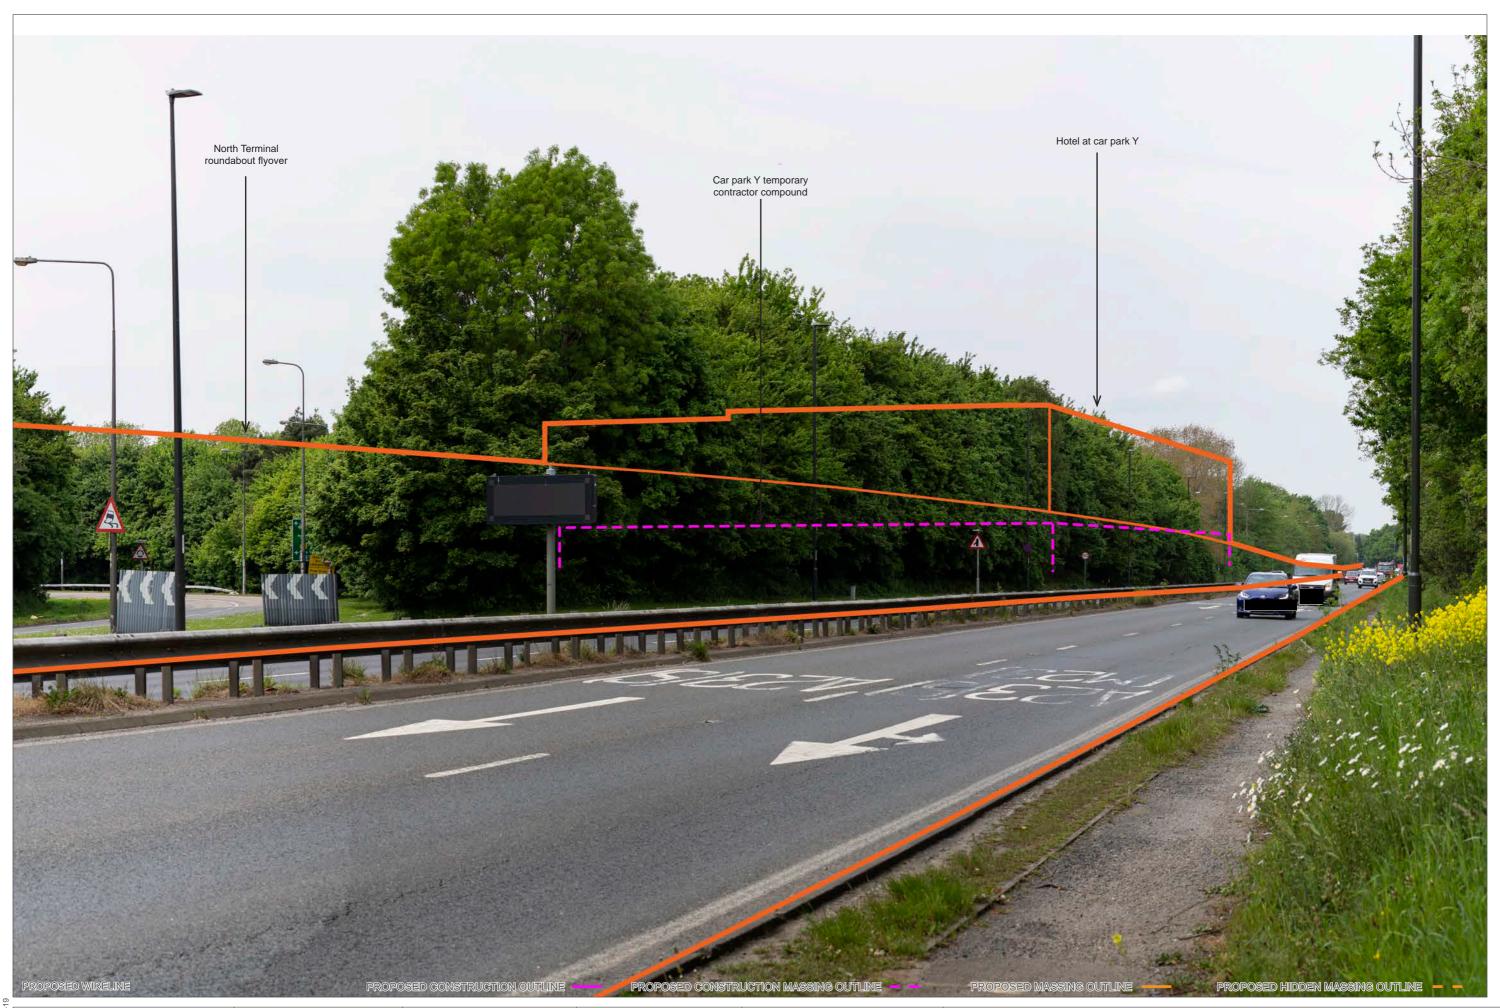

PROPOSED CONSTRUCTION OUTLINE

OS REFERENCE: 527438, 142488

DISTANCE TO SITE: 0 m

PROPOSED HIDDEN CONSTRUCTION OUTLINE - -

DIRECTION TO SITE: east

VIEWPOINT HEIGHT: 56 m AOD

PROPOSED MASSING OUTLINE -

PROPOSED HIDDEN MASSING OUTLINE - -

HORIZONTAL FIELD OF VIEW: 90° FOR CONTEXT ONLY

PROPOSED CONSTRUCTION OUTLINE

PROPOSED HIDDEN CONSTRUCTION OUTLINE - -

PROPOSED MASSING OUTLINE -

PROPOSED HIDDEN MASSING OUTLINE - -