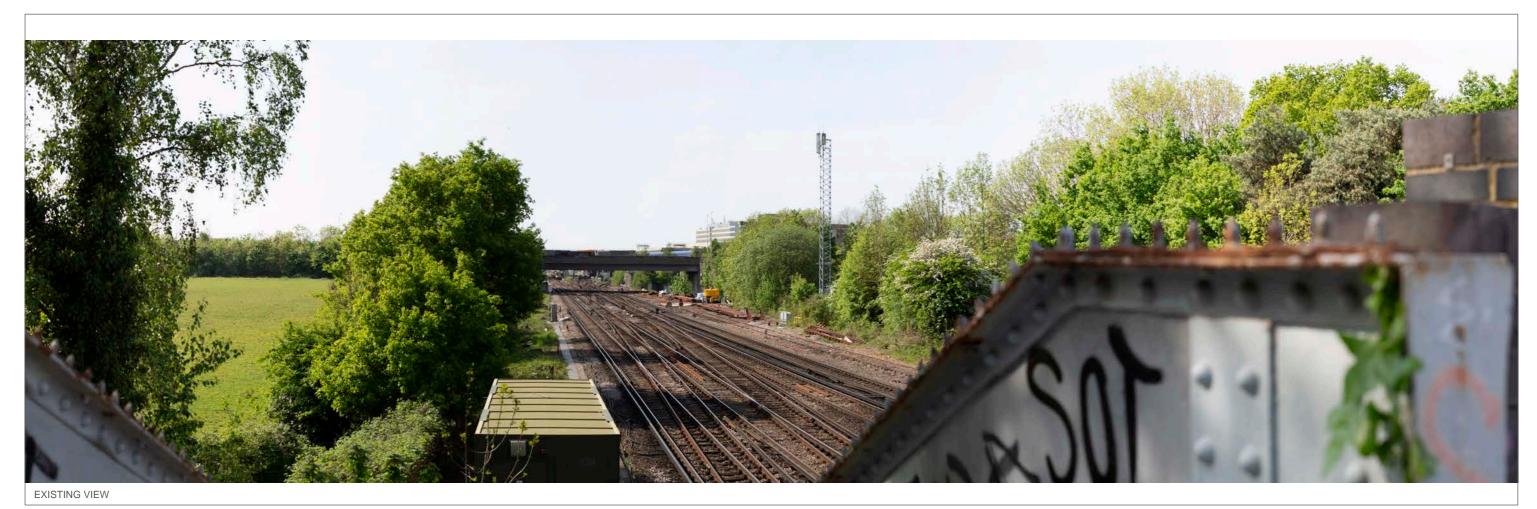

PROPOSED CONSTRUCTION OUTLINE

OS REFERENCE: 527438, 142488

DISTANCE TO SITE: 0 m

PROPOSED HIDDEN CONSTRUCTION OUTLINE - -

DIRECTION TO SITE: east

VIEWPOINT HEIGHT: 56 m AOD

PROPOSED MASSING OUTLINE -

PROPOSED HIDDEN MASSING OUTLINE - -

HORIZONTAL FIELD OF VIEW: 90° FOR CONTEXT ONLY

PROPOSED CONSTRUCTION OUTLINE

PROPOSED HIDDEN CONSTRUCTION OUTLINE - -

PROPOSED MASSING OUTLINE -

PROPOSED HIDDEN MASSING OUTLINE - -