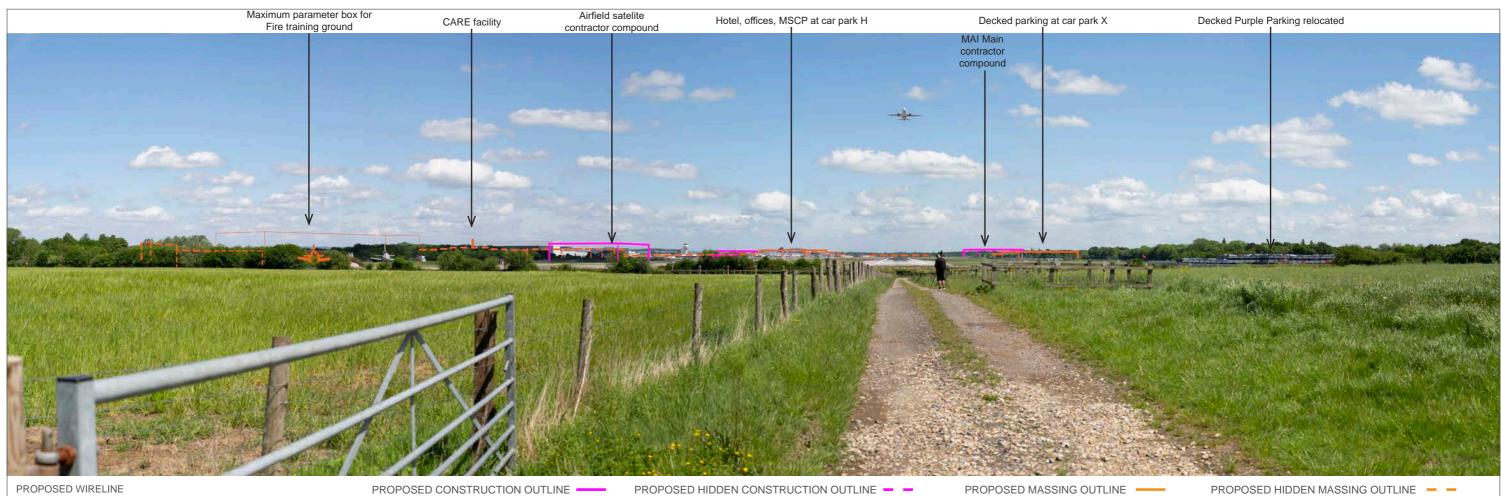

PROPOSED CONSTRUCTION OUTLINE

OS REFERENCE: 527438, 142488

DISTANCE TO SITE: 0 m

PROPOSED HIDDEN CONSTRUCTION OUTLINE - -

DIRECTION TO SITE: east

VIEWPOINT HEIGHT: 56 m AOD

PROPOSED MASSING OUTLINE -

PROPOSED HIDDEN MASSING OUTLINE - -

HORIZONTAL FIELD OF VIEW: 90° FOR CONTEXT ONLY

PROPOSED CONSTRUCTION OUTLINE

PROPOSED HIDDEN CONSTRUCTION OUTLINE - -

PROPOSED MASSING OUTLINE -

PROPOSED HIDDEN MASSING OUTLINE - -