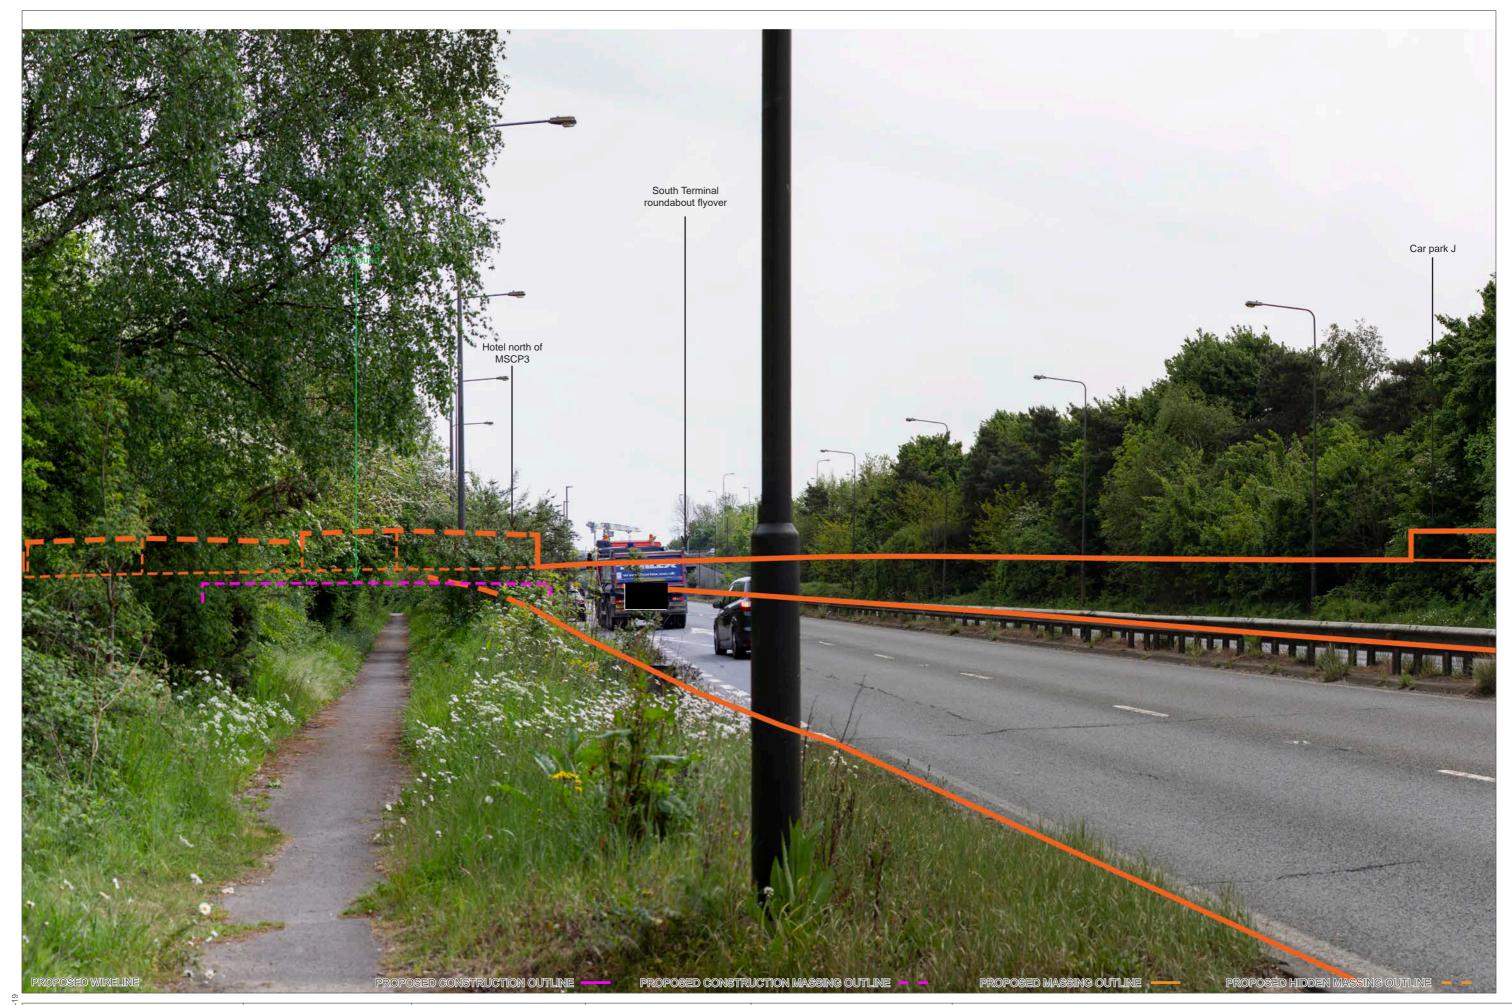

PROPOSED CONSTRUCTION OUTLINE

OS REFERENCE: 527438, 142488

DISTANCE TO SITE: 0 m

PROPOSED HIDDEN CONSTRUCTION OUTLINE - -

DIRECTION TO SITE: east

VIEWPOINT HEIGHT: 56 m AOD

PROPOSED MASSING OUTLINE -

PROPOSED HIDDEN MASSING OUTLINE - -

HORIZONTAL FIELD OF VIEW: 90° FOR CONTEXT ONLY

PROPOSED CONSTRUCTION OUTLINE

PROPOSED HIDDEN CONSTRUCTION OUTLINE - -

PROPOSED MASSING OUTLINE -

PROPOSED HIDDEN MASSING OUTLINE - -