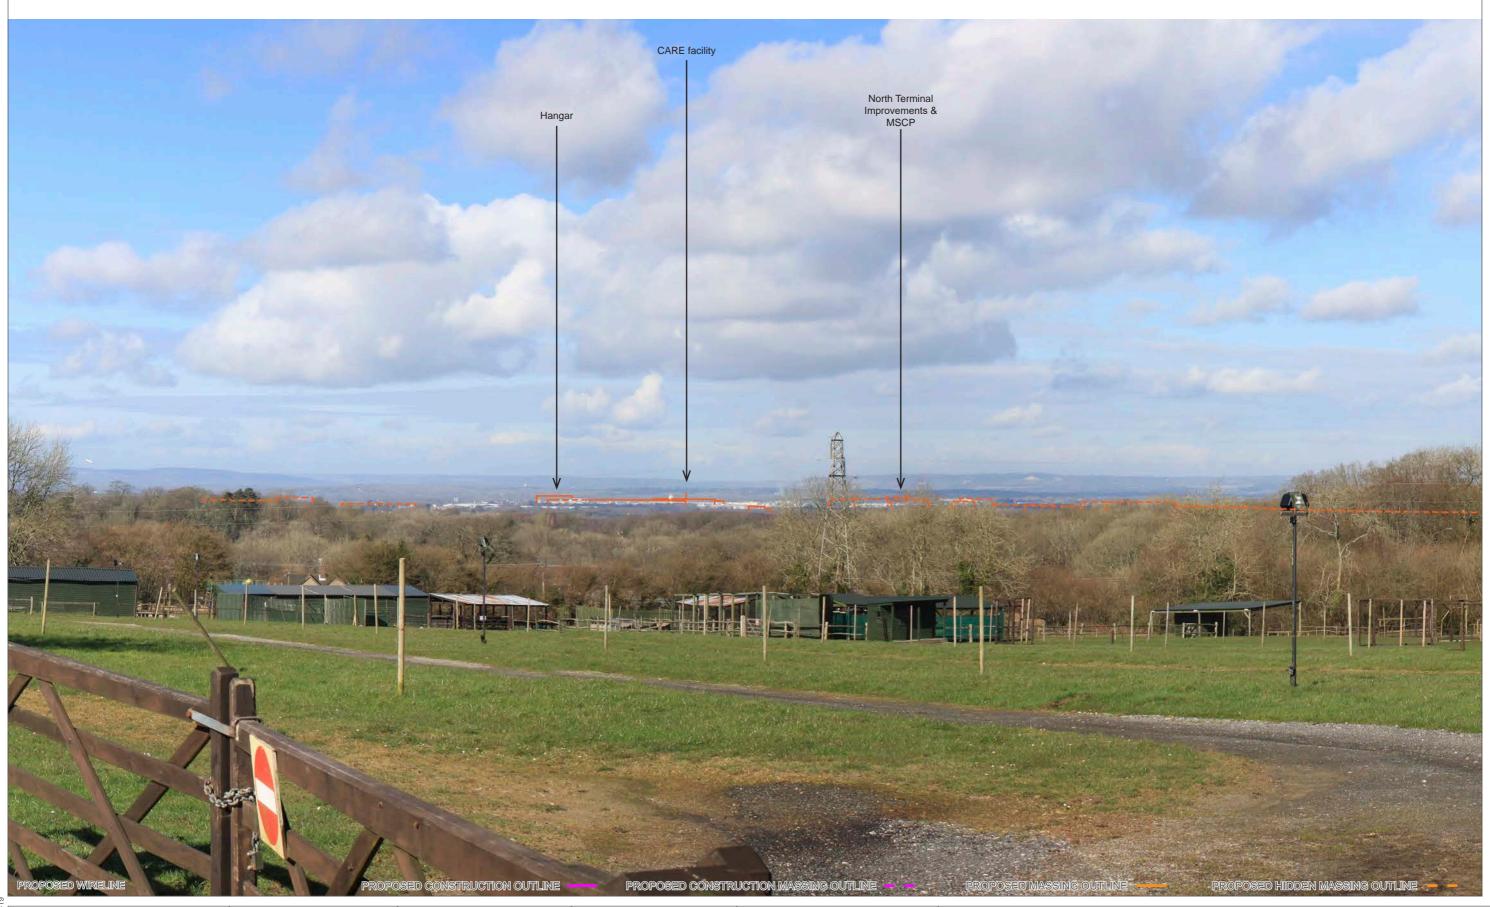

PROPOSED CONSTRUCTION OUTLINE

OS REFERENCE: 527438, 142488

DISTANCE TO SITE: 0 m

PROPOSED HIDDEN CONSTRUCTION OUTLINE - -

DIRECTION TO SITE: east

VIEWPOINT HEIGHT: 56 m AOD

PROPOSED MASSING OUTLINE -

PROPOSED HIDDEN MASSING OUTLINE - -

HORIZONTAL FIELD OF VIEW: 90° FOR CONTEXT ONLY

PROPOSED CONSTRUCTION OUTLINE

PROPOSED HIDDEN CONSTRUCTION OUTLINE - -

PROPOSED MASSING OUTLINE -

PROPOSED HIDDEN MASSING OUTLINE - -