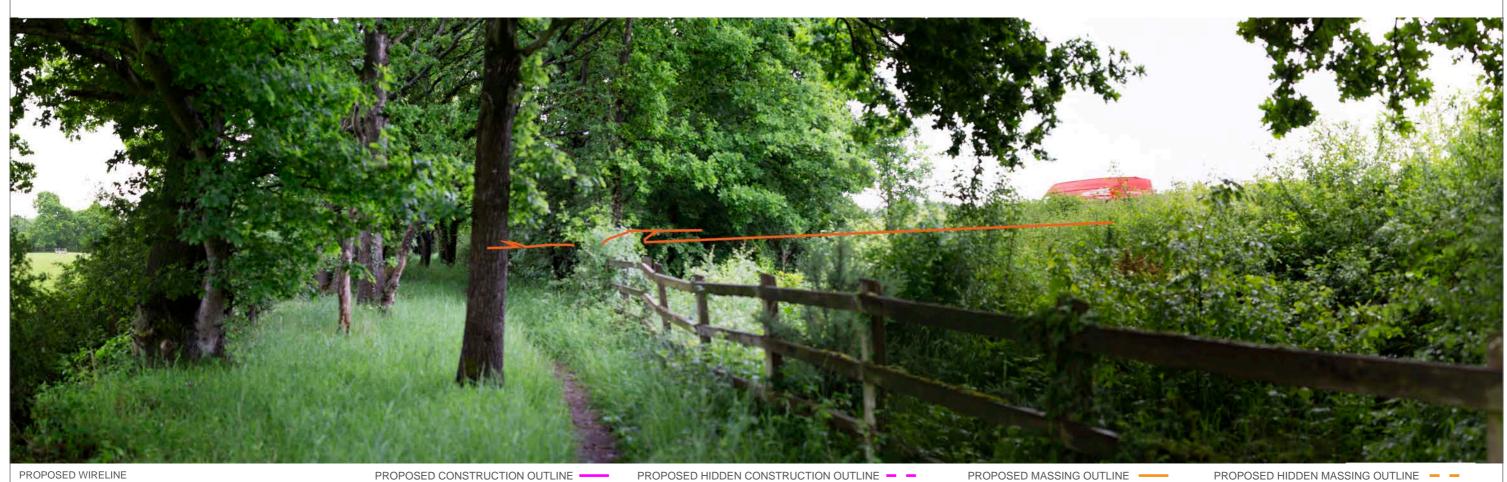

PROPOSED CONSTRUCTION OUTLINE

OS REFERENCE: 527438, 142488

DISTANCE TO SITE: 0 m

PROPOSED HIDDEN CONSTRUCTION OUTLINE - -

DIRECTION TO SITE: east

VIEWPOINT HEIGHT: 56 m AOD

PROPOSED MASSING OUTLINE -

PROPOSED HIDDEN MASSING OUTLINE - -

HORIZONTAL FIELD OF VIEW: 90° FOR CONTEXT ONLY

PROPOSED CONSTRUCTION OUTLINE

PROPOSED HIDDEN CONSTRUCTION OUTLINE - -

PROPOSED MASSING OUTLINE -

PROPOSED HIDDEN MASSING OUTLINE - -