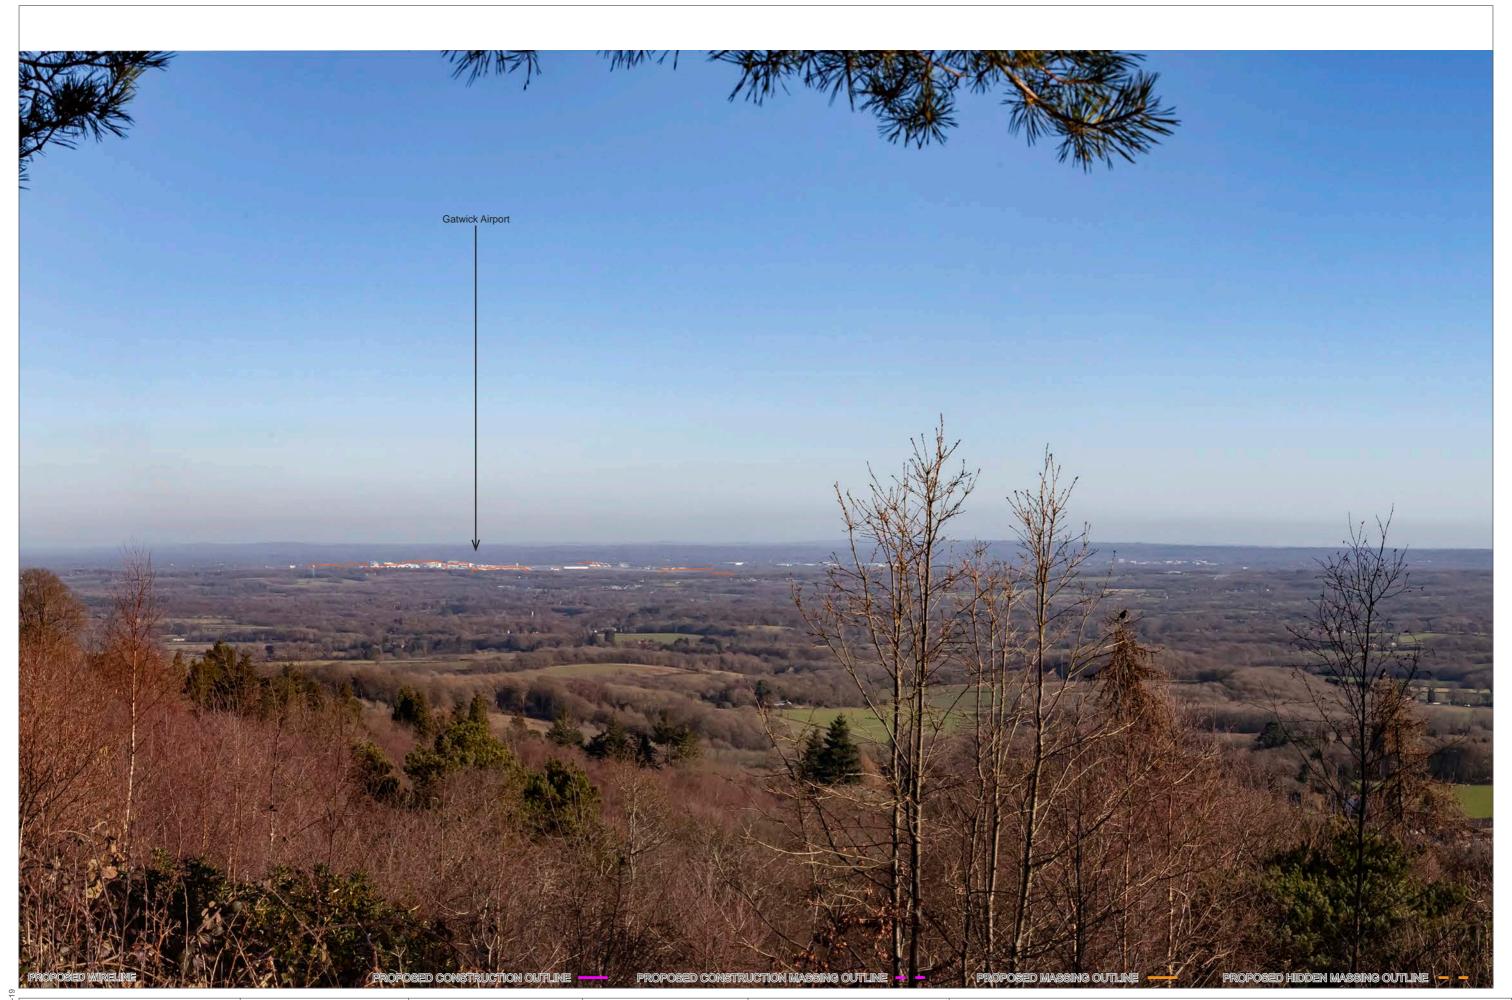

PROPOSED CONSTRUCTION OUTLINE

OS REFERENCE: 527438, 142488

DISTANCE TO SITE: 0 m

PROPOSED HIDDEN CONSTRUCTION OUTLINE - -

DIRECTION TO SITE: east

VIEWPOINT HEIGHT: 56 m AOD

PROPOSED MASSING OUTLINE -

PROPOSED HIDDEN MASSING OUTLINE - -

HORIZONTAL FIELD OF VIEW: 90° FOR CONTEXT ONLY

PROPOSED CONSTRUCTION OUTLINE

PROPOSED HIDDEN CONSTRUCTION OUTLINE - -

PROPOSED MASSING OUTLINE -

PROPOSED HIDDEN MASSING OUTLINE - -