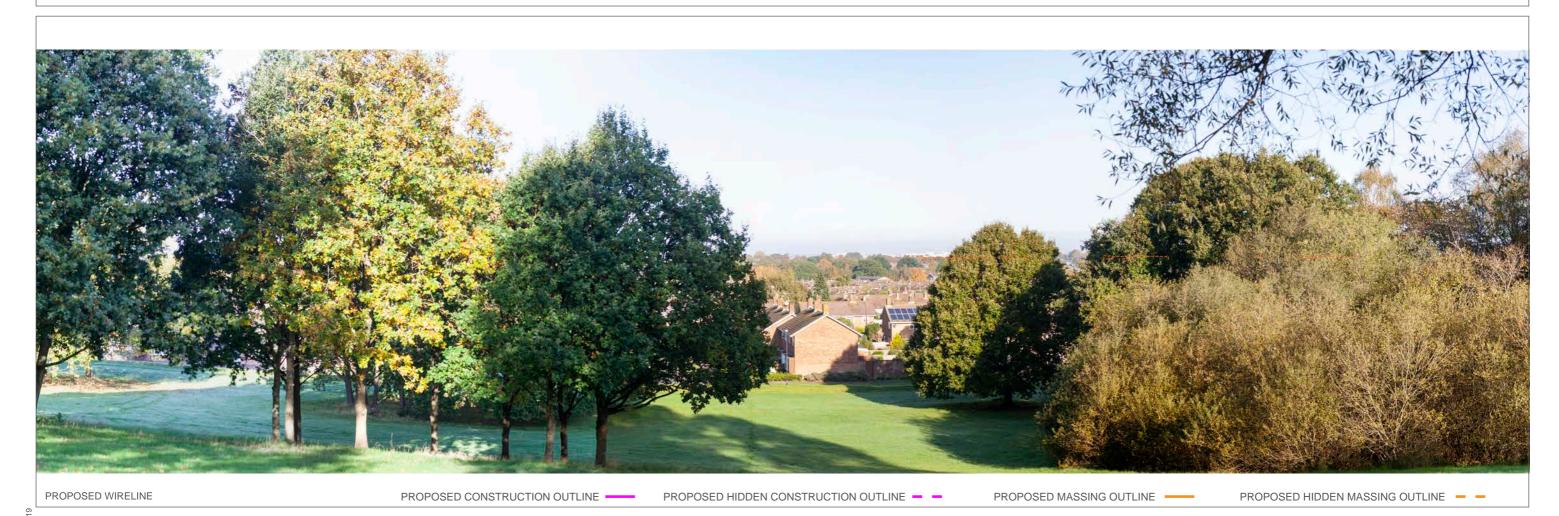

PROPOSED CONSTRUCTION OUTLINE

OS REFERENCE: 527438, 142488

DISTANCE TO SITE: 0 m

PROPOSED HIDDEN CONSTRUCTION OUTLINE - -

DIRECTION TO SITE: east

VIEWPOINT HEIGHT: 56 m AOD

PROPOSED MASSING OUTLINE -

PROPOSED HIDDEN MASSING OUTLINE - -

HORIZONTAL FIELD OF VIEW: 90° FOR CONTEXT ONLY

PROPOSED CONSTRUCTION OUTLINE

PROPOSED HIDDEN CONSTRUCTION OUTLINE - -

PROPOSED MASSING OUTLINE -

PROPOSED HIDDEN MASSING OUTLINE - -