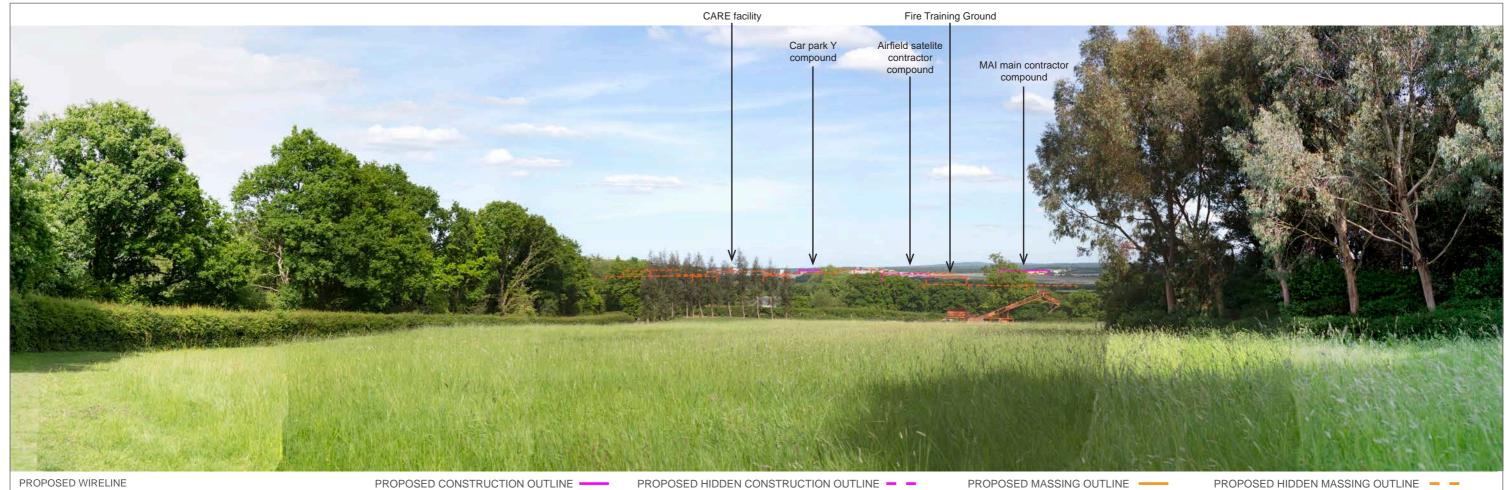

PROPOSED CONSTRUCTION OUTLINE

OS REFERENCE: 527438, 142488

DISTANCE TO SITE: 0 m

PROPOSED HIDDEN CONSTRUCTION OUTLINE - -

DIRECTION TO SITE: east

VIEWPOINT HEIGHT: 56 m AOD

PROPOSED MASSING OUTLINE -

PROPOSED HIDDEN MASSING OUTLINE - -

HORIZONTAL FIELD OF VIEW: 90° FOR CONTEXT ONLY

PROPOSED CONSTRUCTION OUTLINE

PROPOSED HIDDEN CONSTRUCTION OUTLINE - -

PROPOSED MASSING OUTLINE -

PROPOSED HIDDEN MASSING OUTLINE - -