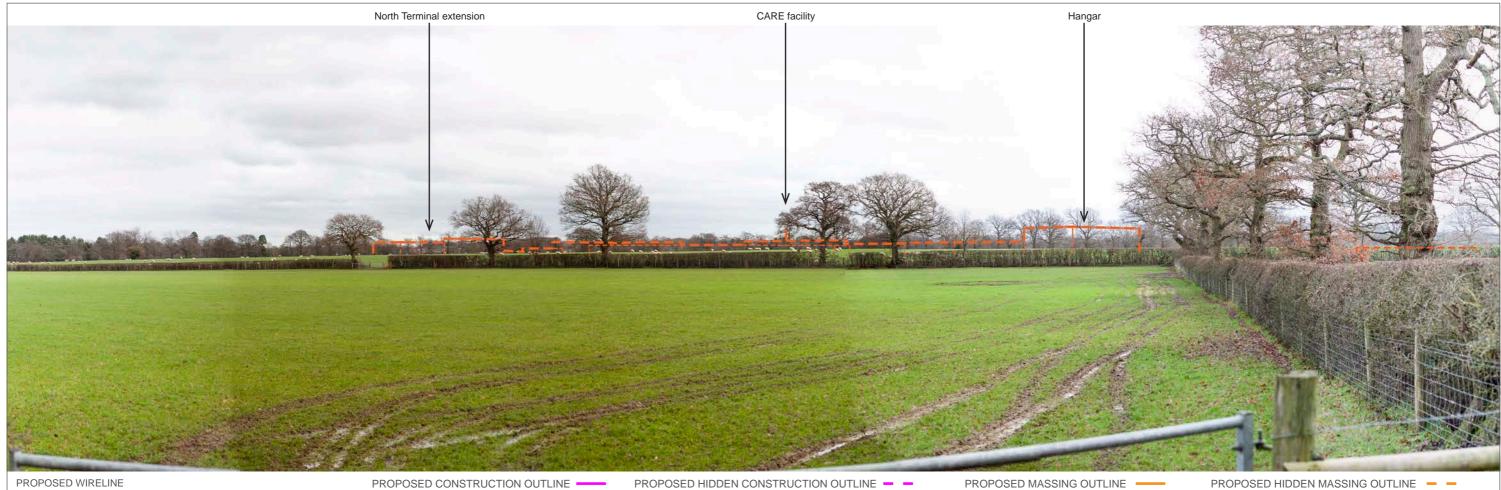

PROPOSED CONSTRUCTION OUTLINE

OS REFERENCE: 527438, 142488

DISTANCE TO SITE: 0 m

PROPOSED HIDDEN CONSTRUCTION OUTLINE - -

DIRECTION TO SITE: east

VIEWPOINT HEIGHT: 56 m AOD

PROPOSED MASSING OUTLINE -

PROPOSED HIDDEN MASSING OUTLINE - -

HORIZONTAL FIELD OF VIEW: 90° FOR CONTEXT ONLY

PROPOSED CONSTRUCTION OUTLINE

PROPOSED HIDDEN CONSTRUCTION OUTLINE - -

PROPOSED MASSING OUTLINE -

PROPOSED HIDDEN MASSING OUTLINE - -