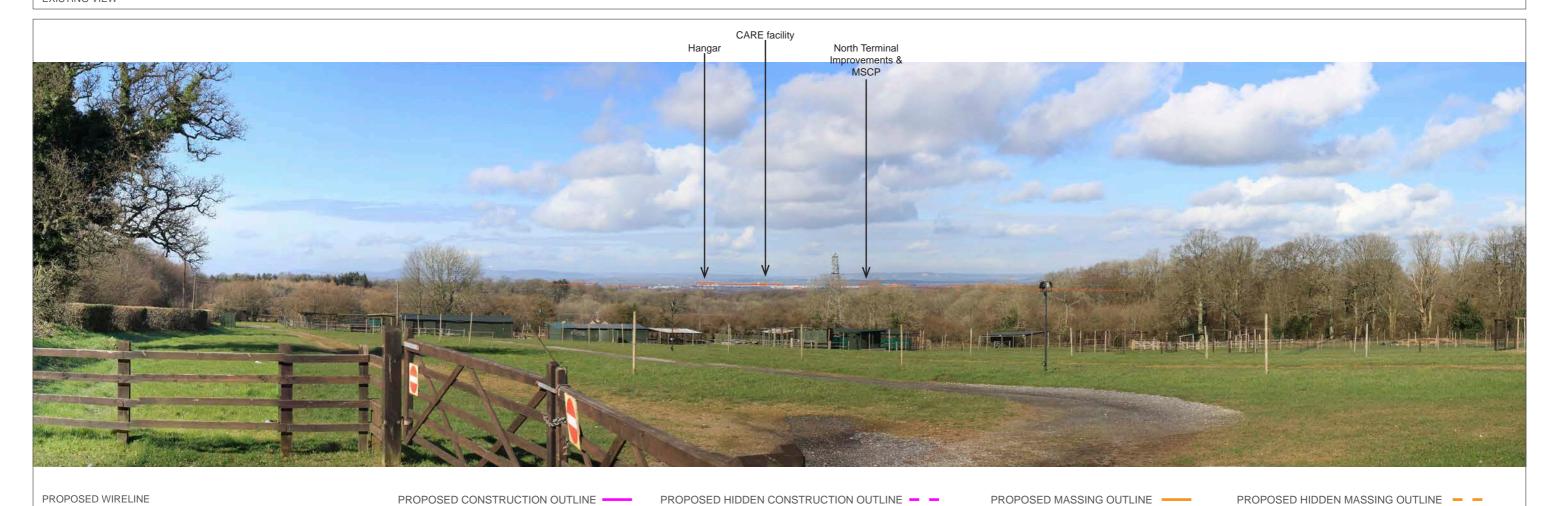

PROPOSED CONSTRUCTION OUTLINE

OS REFERENCE: 527438, 142488

DISTANCE TO SITE: 0 m

PROPOSED HIDDEN CONSTRUCTION OUTLINE - -

DIRECTION TO SITE: east

VIEWPOINT HEIGHT: 56 m AOD

PROPOSED MASSING OUTLINE -

PROPOSED HIDDEN MASSING OUTLINE - -

HORIZONTAL FIELD OF VIEW: 90° FOR CONTEXT ONLY

PROPOSED CONSTRUCTION OUTLINE

PROPOSED HIDDEN CONSTRUCTION OUTLINE - -

PROPOSED MASSING OUTLINE -

PROPOSED HIDDEN MASSING OUTLINE - -