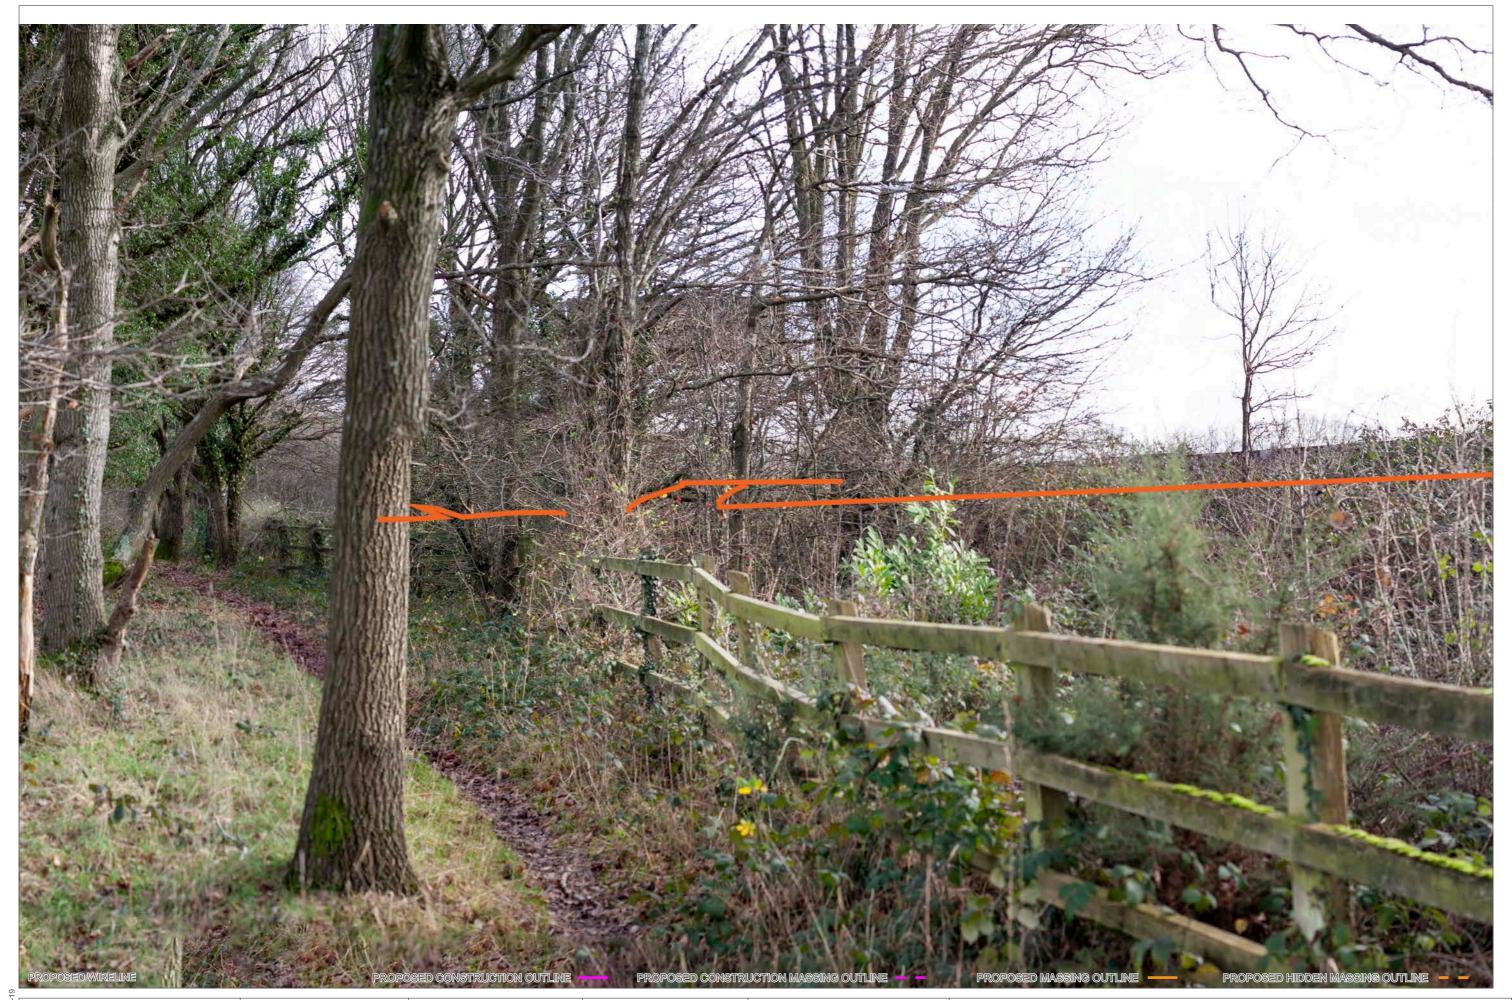

HORIZONTAL FIELD OF VIEW: 90° FOR CONTEXT ONLY

PROPOSED CONSTRUCTION OUTLINE

PROPOSED HIDDEN CONSTRUCTION OUTLINE - -

PROPOSED MASSING OUTLINE -

PROPOSED HIDDEN MASSING OUTLINE - -