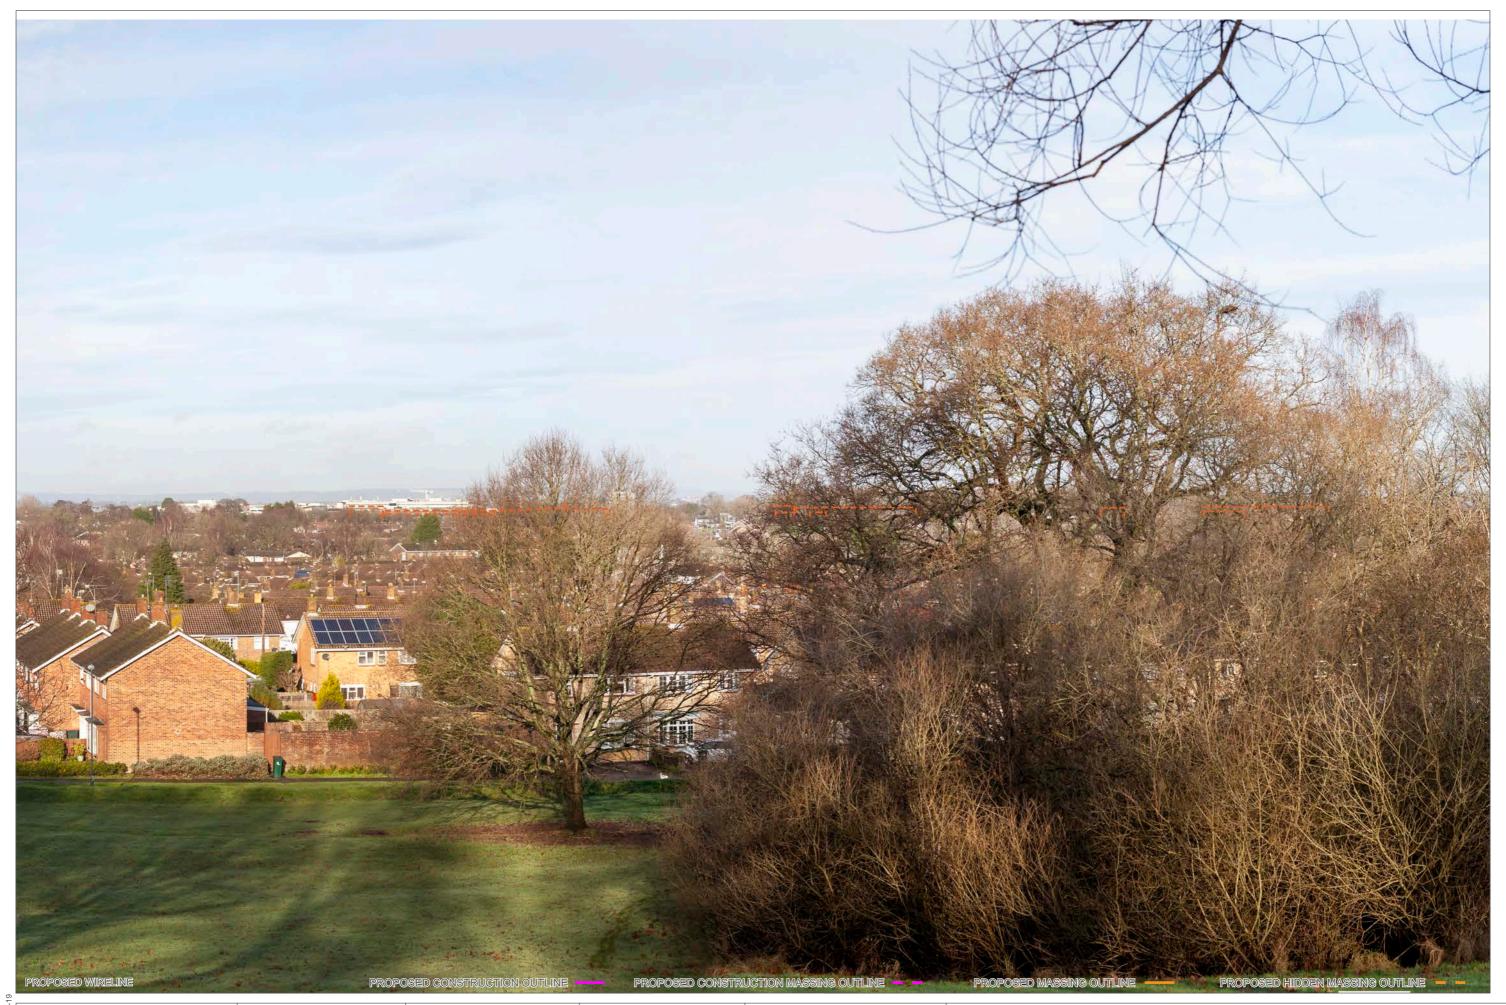

PROPOSED CONSTRUCTION OUTLINE

OS REFERENCE: 527438, 142488

DISTANCE TO SITE: 0 m

PROPOSED HIDDEN CONSTRUCTION OUTLINE - -

DIRECTION TO SITE: east

VIEWPOINT HEIGHT: 56 m AOD

PROPOSED MASSING OUTLINE -

PROPOSED HIDDEN MASSING OUTLINE - -

HORIZONTAL FIELD OF VIEW: 90° FOR CONTEXT ONLY

PROPOSED CONSTRUCTION OUTLINE

PROPOSED HIDDEN CONSTRUCTION OUTLINE - -

PROPOSED MASSING OUTLINE -

PROPOSED HIDDEN MASSING OUTLINE - -