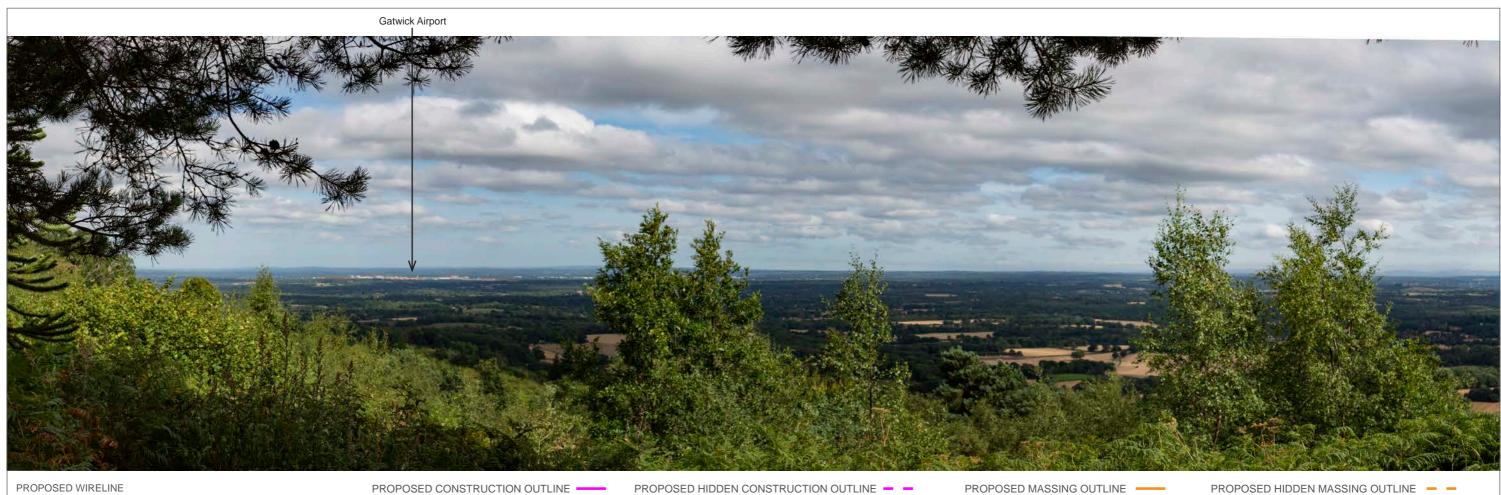

PROPOSED CONSTRUCTION OUTLINE

OS REFERENCE: 527438, 142488

DISTANCE TO SITE: 0 m

PROPOSED HIDDEN CONSTRUCTION OUTLINE - -

DIRECTION TO SITE: east

VIEWPOINT HEIGHT: 56 m AOD

PROPOSED MASSING OUTLINE -

PROPOSED HIDDEN MASSING OUTLINE - -

HORIZONTAL FIELD OF VIEW: 90° FOR CONTEXT ONLY

PROPOSED CONSTRUCTION OUTLINE

PROPOSED HIDDEN CONSTRUCTION OUTLINE - -

PROPOSED MASSING OUTLINE -

PROPOSED HIDDEN MASSING OUTLINE - -