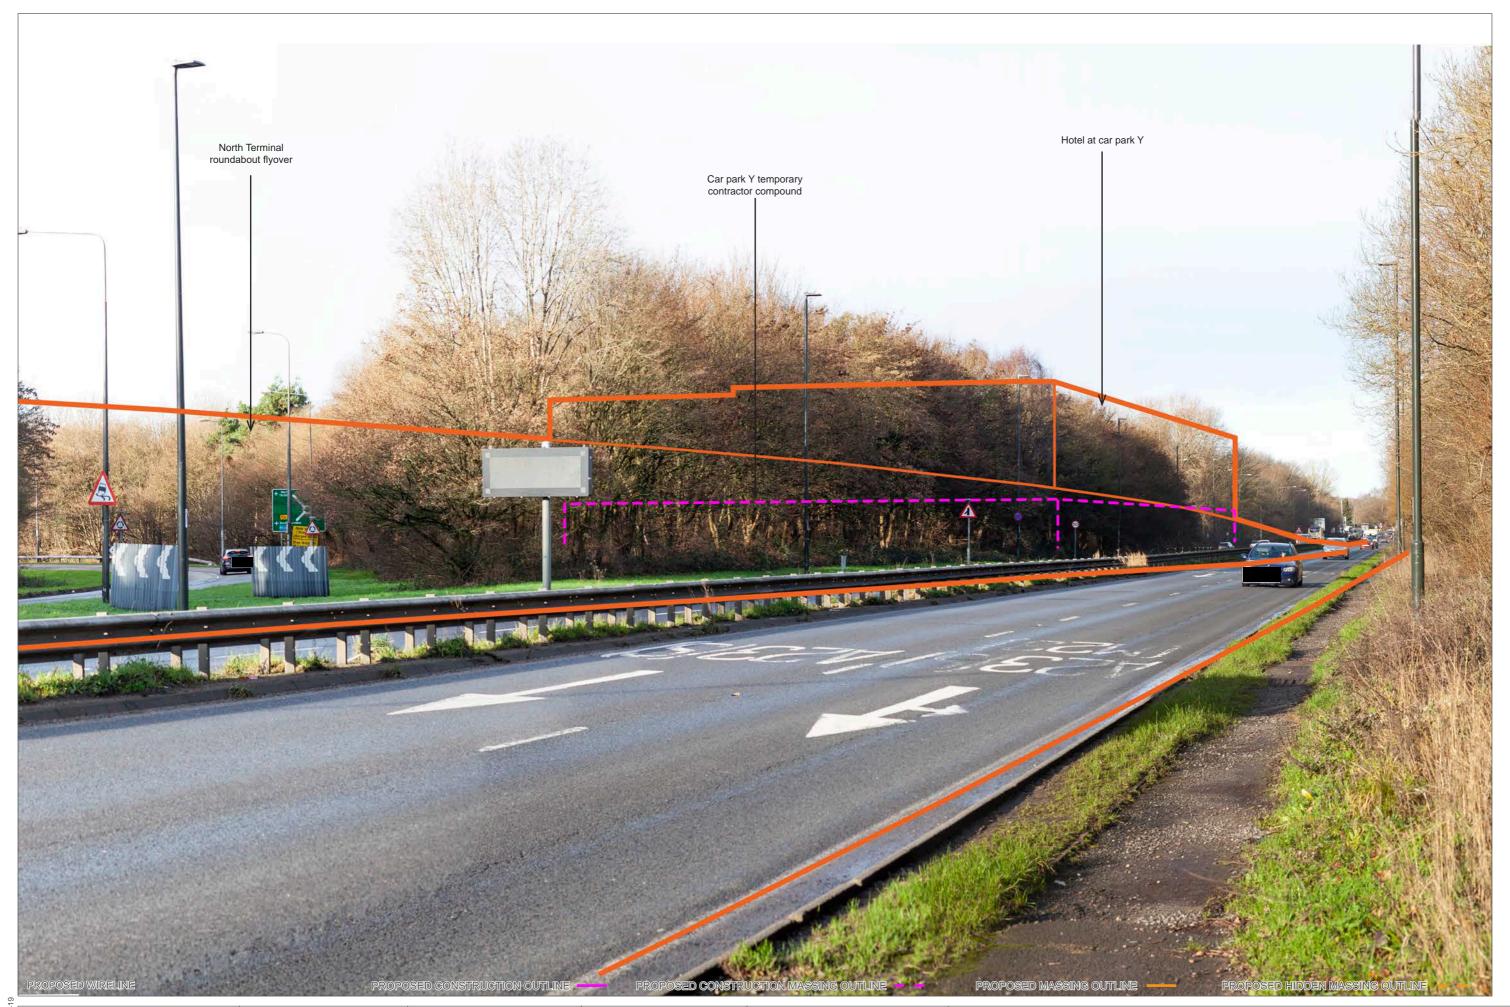

PROPOSED CONSTRUCTION OUTLINE

OS REFERENCE: 527438, 142488

DISTANCE TO SITE: 0 m

PROPOSED HIDDEN CONSTRUCTION OUTLINE - -

DIRECTION TO SITE: east

VIEWPOINT HEIGHT: 56 m AOD

PROPOSED MASSING OUTLINE -

PROPOSED HIDDEN MASSING OUTLINE - -

HORIZONTAL FIELD OF VIEW: 90° FOR CONTEXT ONLY

PROPOSED CONSTRUCTION OUTLINE

PROPOSED HIDDEN CONSTRUCTION OUTLINE - -

PROPOSED MASSING OUTLINE -

PROPOSED HIDDEN MASSING OUTLINE - -