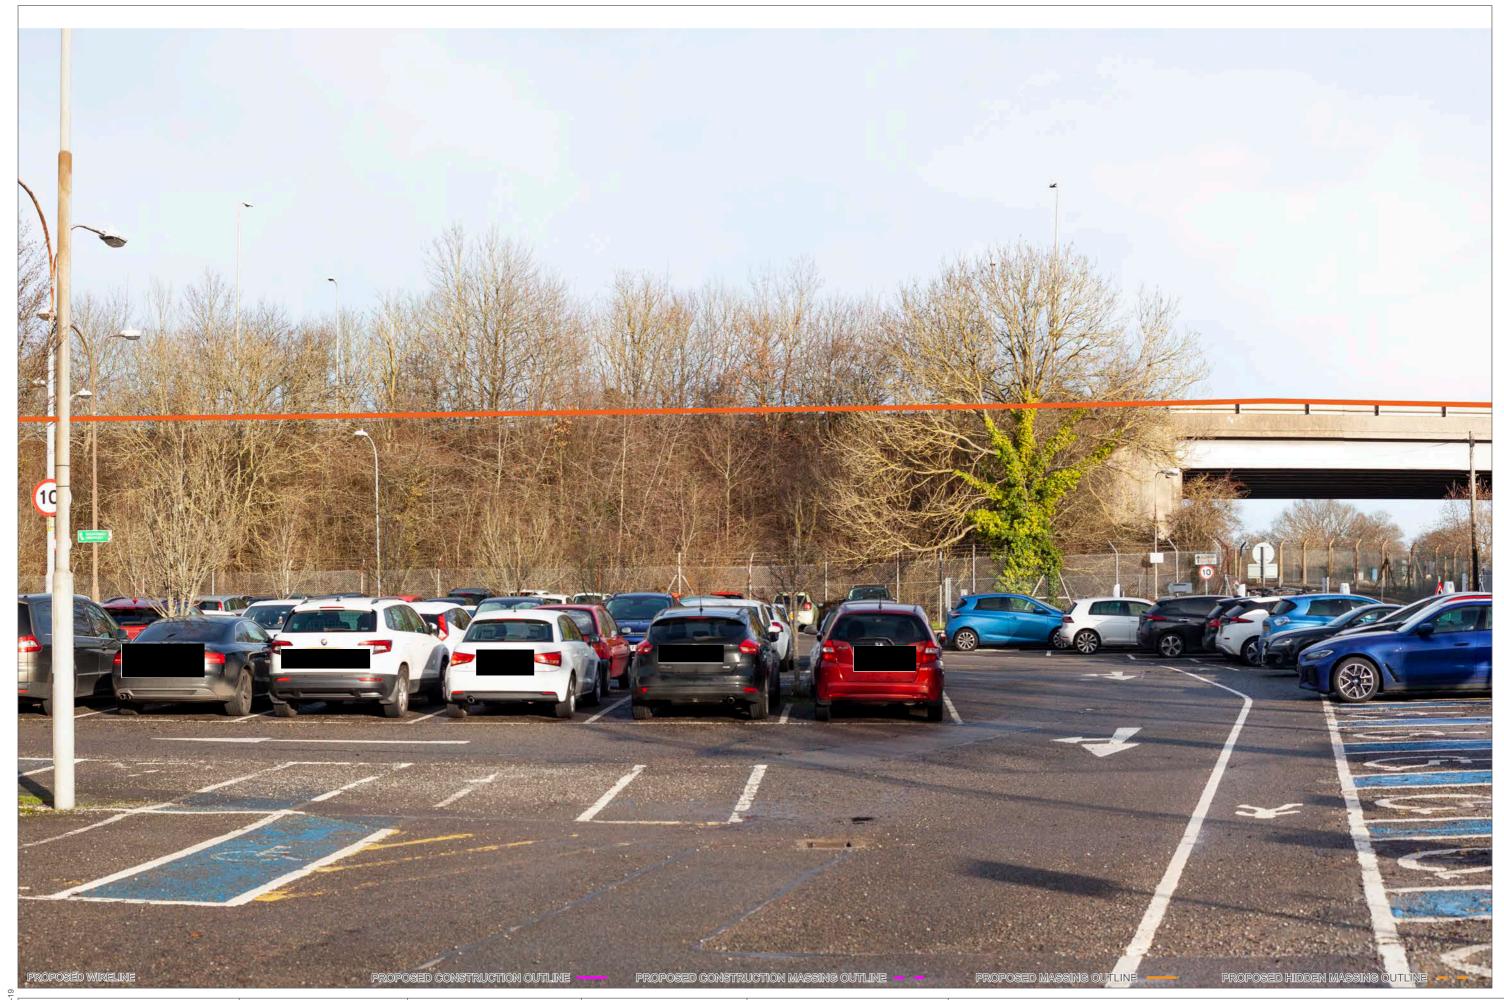

HORIZONTAL FIELD OF VIEW: 90° FOR CONTEXT ONLY

PROPOSED CONSTRUCTION OUTLINE

PROPOSED HIDDEN CONSTRUCTION OUTLINE - -

PROPOSED MASSING OUTLINE -

PROPOSED HIDDEN MASSING OUTLINE - -