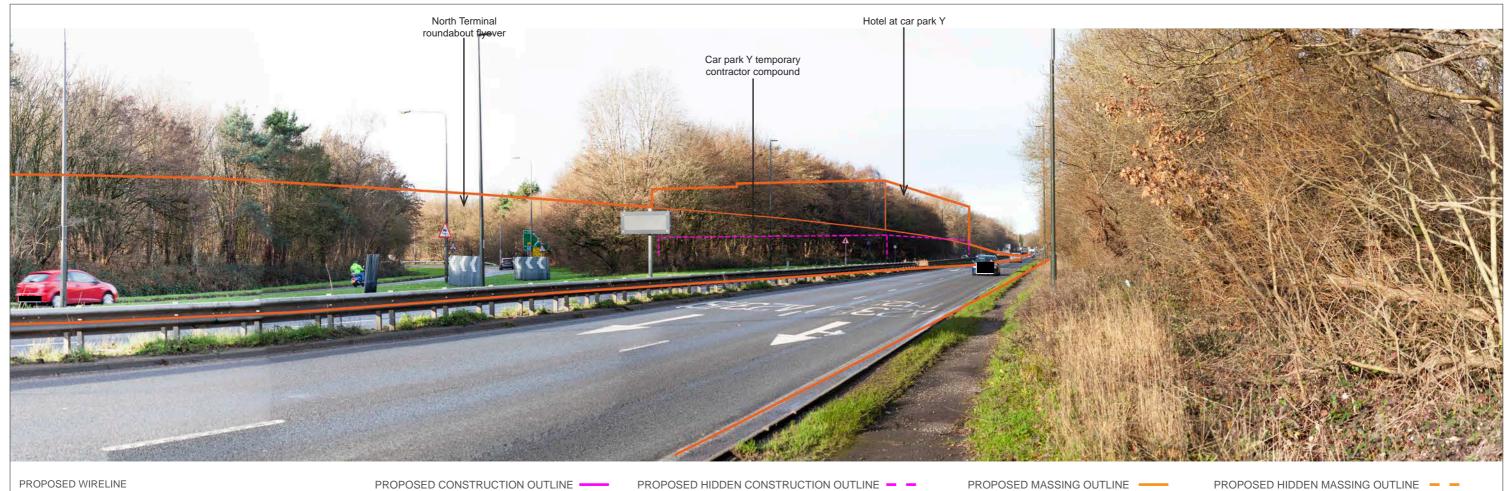

PROPOSED CONSTRUCTION OUTLINE

OS REFERENCE: 527438, 142488

DISTANCE TO SITE: 0 m

PROPOSED HIDDEN CONSTRUCTION OUTLINE - -

DIRECTION TO SITE: east

VIEWPOINT HEIGHT: 56 m AOD

PROPOSED MASSING OUTLINE -

PROPOSED HIDDEN MASSING OUTLINE - -

HORIZONTAL FIELD OF VIEW: 90° FOR CONTEXT ONLY

PROPOSED CONSTRUCTION OUTLINE

PROPOSED HIDDEN CONSTRUCTION OUTLINE - -

PROPOSED MASSING OUTLINE -

PROPOSED HIDDEN MASSING OUTLINE - -