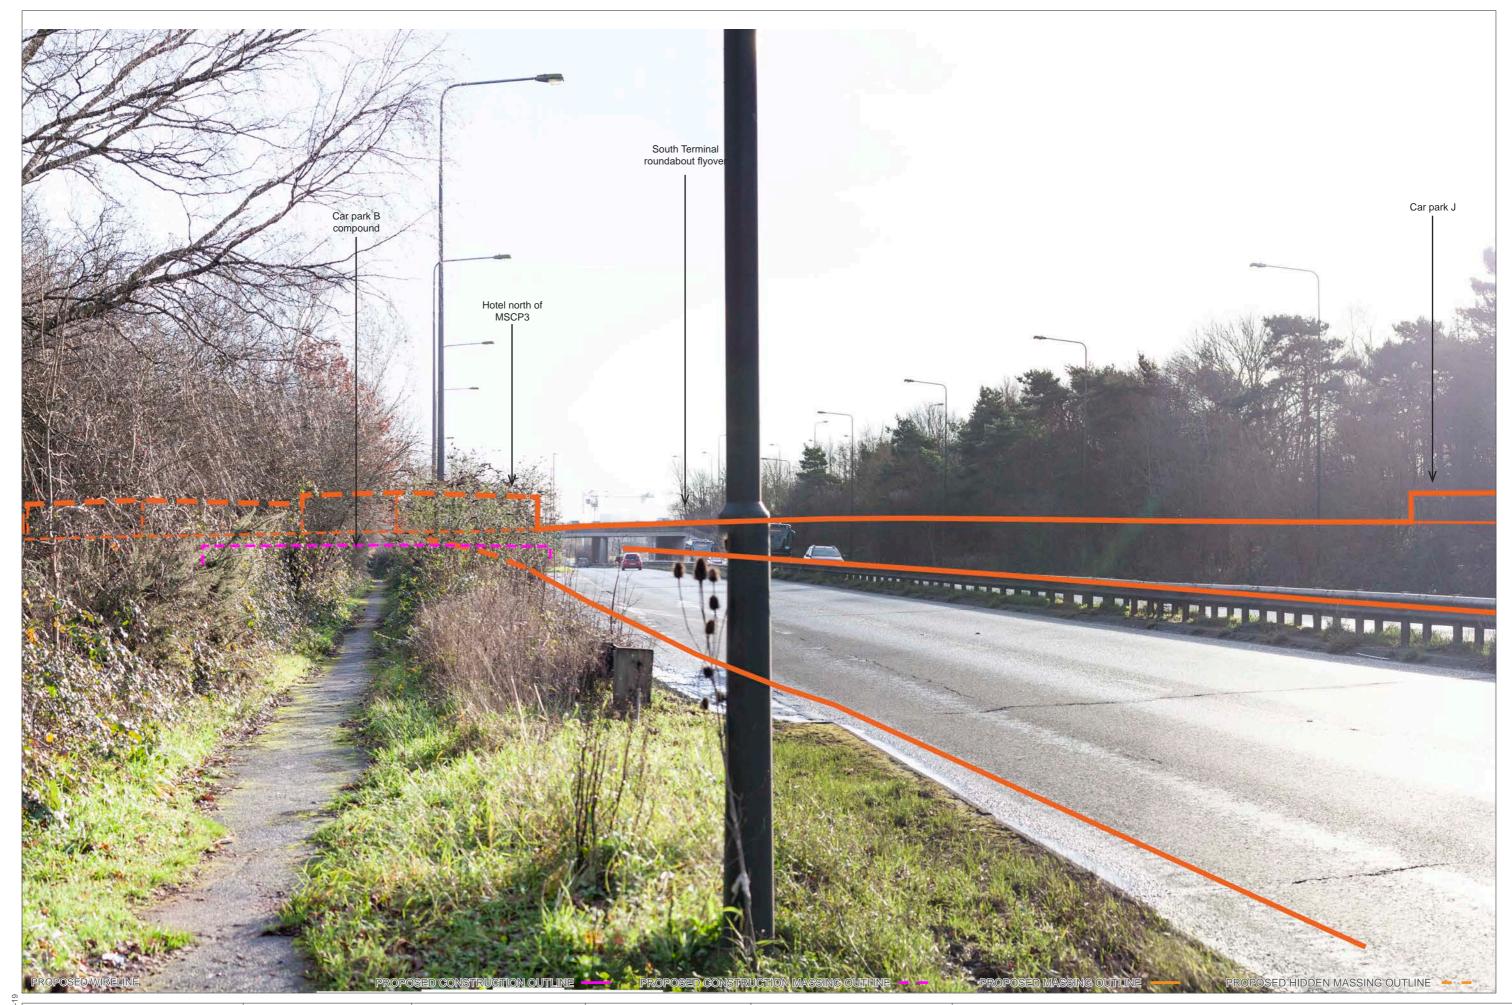

PROPOSED CONSTRUCTION OUTLINE

OS REFERENCE: 527438, 142488

DISTANCE TO SITE: 0 m

PROPOSED HIDDEN CONSTRUCTION OUTLINE - -

DIRECTION TO SITE: east

VIEWPOINT HEIGHT: 56 m AOD

PROPOSED MASSING OUTLINE -

PROPOSED HIDDEN MASSING OUTLINE - -

HORIZONTAL FIELD OF VIEW: 90° FOR CONTEXT ONLY

PROPOSED CONSTRUCTION OUTLINE

PROPOSED HIDDEN CONSTRUCTION OUTLINE - -

PROPOSED MASSING OUTLINE -

PROPOSED HIDDEN MASSING OUTLINE - -