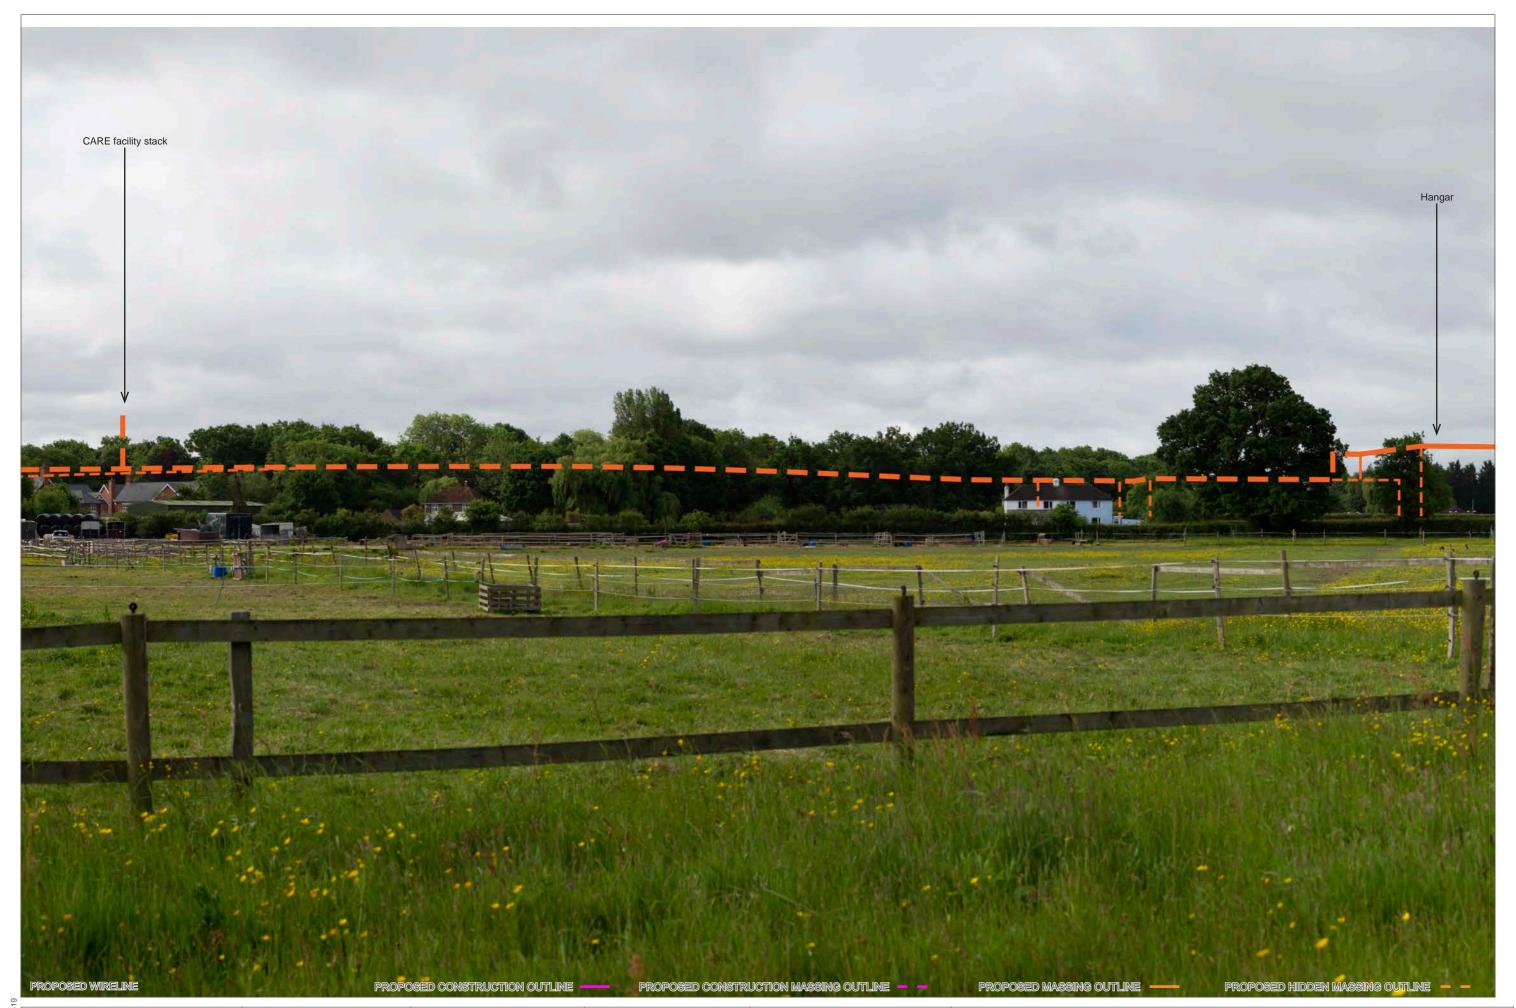

PROPOSED CONSTRUCTION OUTLINE

OS REFERENCE: 527438, 142488

DISTANCE TO SITE: 0 m

PROPOSED HIDDEN CONSTRUCTION OUTLINE - -

DIRECTION TO SITE: east

VIEWPOINT HEIGHT: 56 m AOD

PROPOSED MASSING OUTLINE -

PROPOSED HIDDEN MASSING OUTLINE - -

HORIZONTAL FIELD OF VIEW: 90° FOR CONTEXT ONLY

PROPOSED CONSTRUCTION OUTLINE

PROPOSED HIDDEN CONSTRUCTION OUTLINE - -

PROPOSED MASSING OUTLINE -

PROPOSED HIDDEN MASSING OUTLINE - -