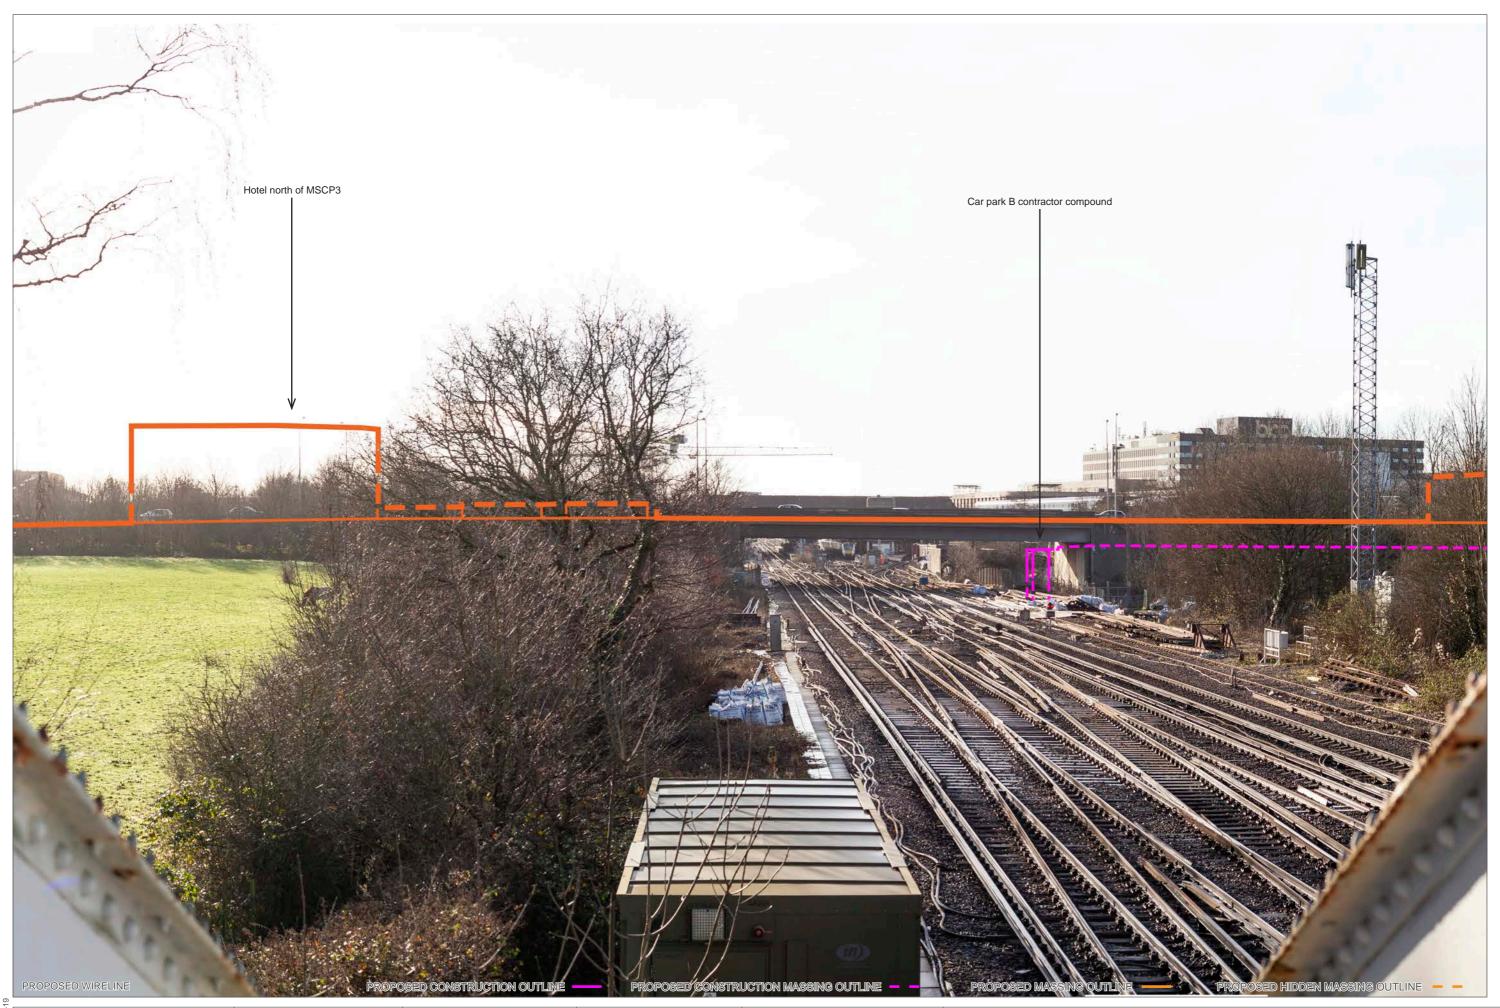

PROPOSED CONSTRUCTION OUTLINE

OS REFERENCE: 527438, 142488

DISTANCE TO SITE: 0 m

PROPOSED HIDDEN CONSTRUCTION OUTLINE - -

DIRECTION TO SITE: east

VIEWPOINT HEIGHT: 56 m AOD

PROPOSED MASSING OUTLINE -

PROPOSED HIDDEN MASSING OUTLINE - -

HORIZONTAL FIELD OF VIEW: 90° FOR CONTEXT ONLY

PROPOSED CONSTRUCTION OUTLINE

PROPOSED HIDDEN CONSTRUCTION OUTLINE - -

PROPOSED MASSING OUTLINE -

PROPOSED HIDDEN MASSING OUTLINE - -