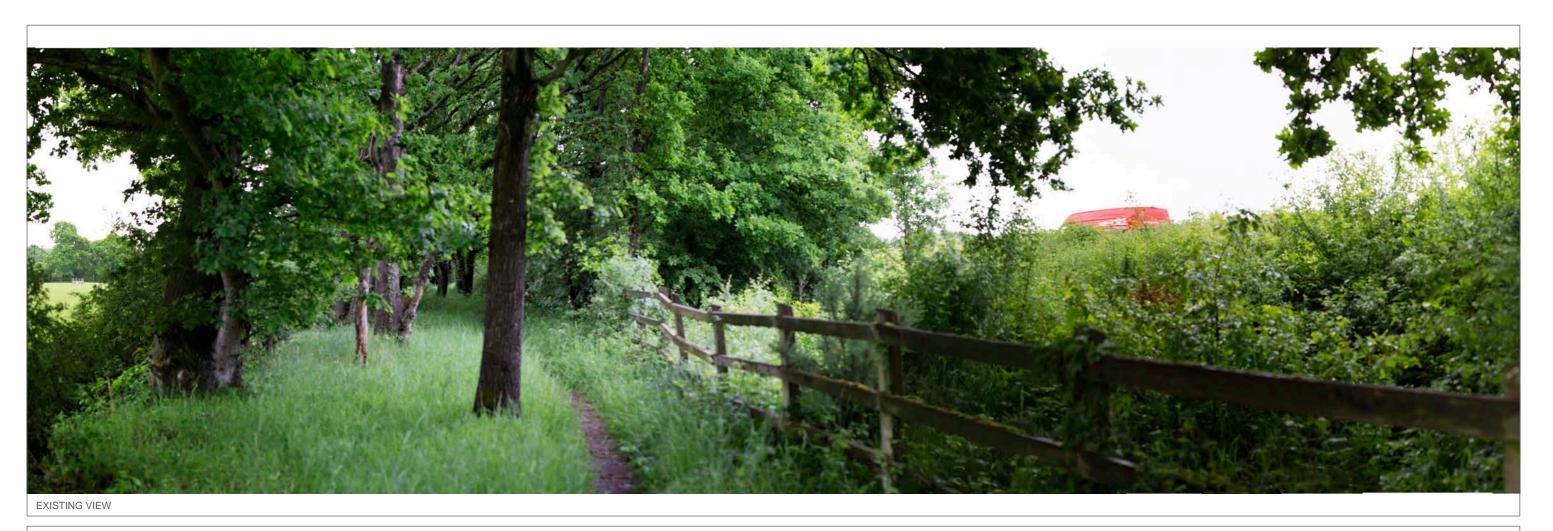

## Book 5

**VERSION: 1.0** 

**DATE: JULY 2023** 

**Application Document Ref: 5.2** 

**PINS Reference Number: TR020005** 

G LONDON GATWICK

Longbridge roundabout temporary contractor compound

PROPOSED WIRELINE

PROPOSED CONSTRUCTION OUTLINE

OS REFERENCE: 527438, 142488

DISTANCE TO SITE: 0 m

PROPOSED HIDDEN CONSTRUCTION OUTLINE - -

DIRECTION TO SITE: east

VIEWPOINT HEIGHT: 56 m AOD

PROPOSED MASSING OUTLINE -

PROPOSED HIDDEN MASSING OUTLINE - -