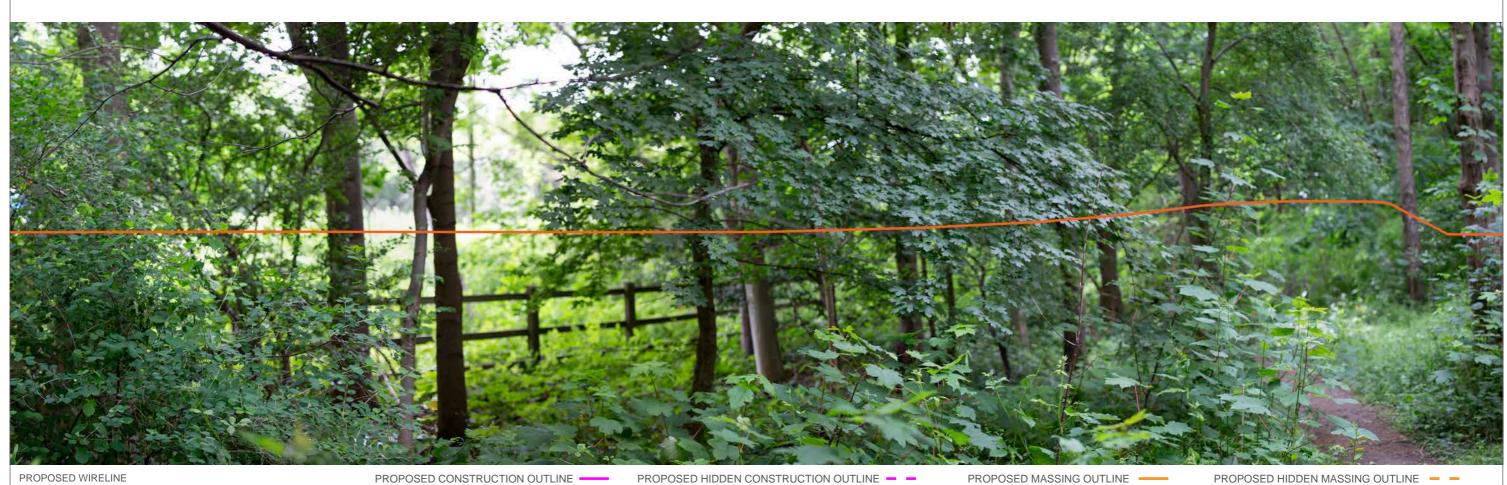

## Book 5

**VERSION: 1.0** 

**DATE: JULY 2023** 

**Application Document Ref: 5.2** 

**PINS Reference Number: TR020005** 

G LONDON GATWICK

Longbridge roundabout temporary contractor compound

PROPOSED WIRELINE

PROPOSED CONSTRUCTION OUTLINE

OS REFERENCE: 527438, 142488

DISTANCE TO SITE: 0 m

PROPOSED HIDDEN CONSTRUCTION OUTLINE - -

DIRECTION TO SITE: east

VIEWPOINT HEIGHT: 56 m AOD

PROPOSED MASSING OUTLINE -

PROPOSED HIDDEN MASSING OUTLINE - -