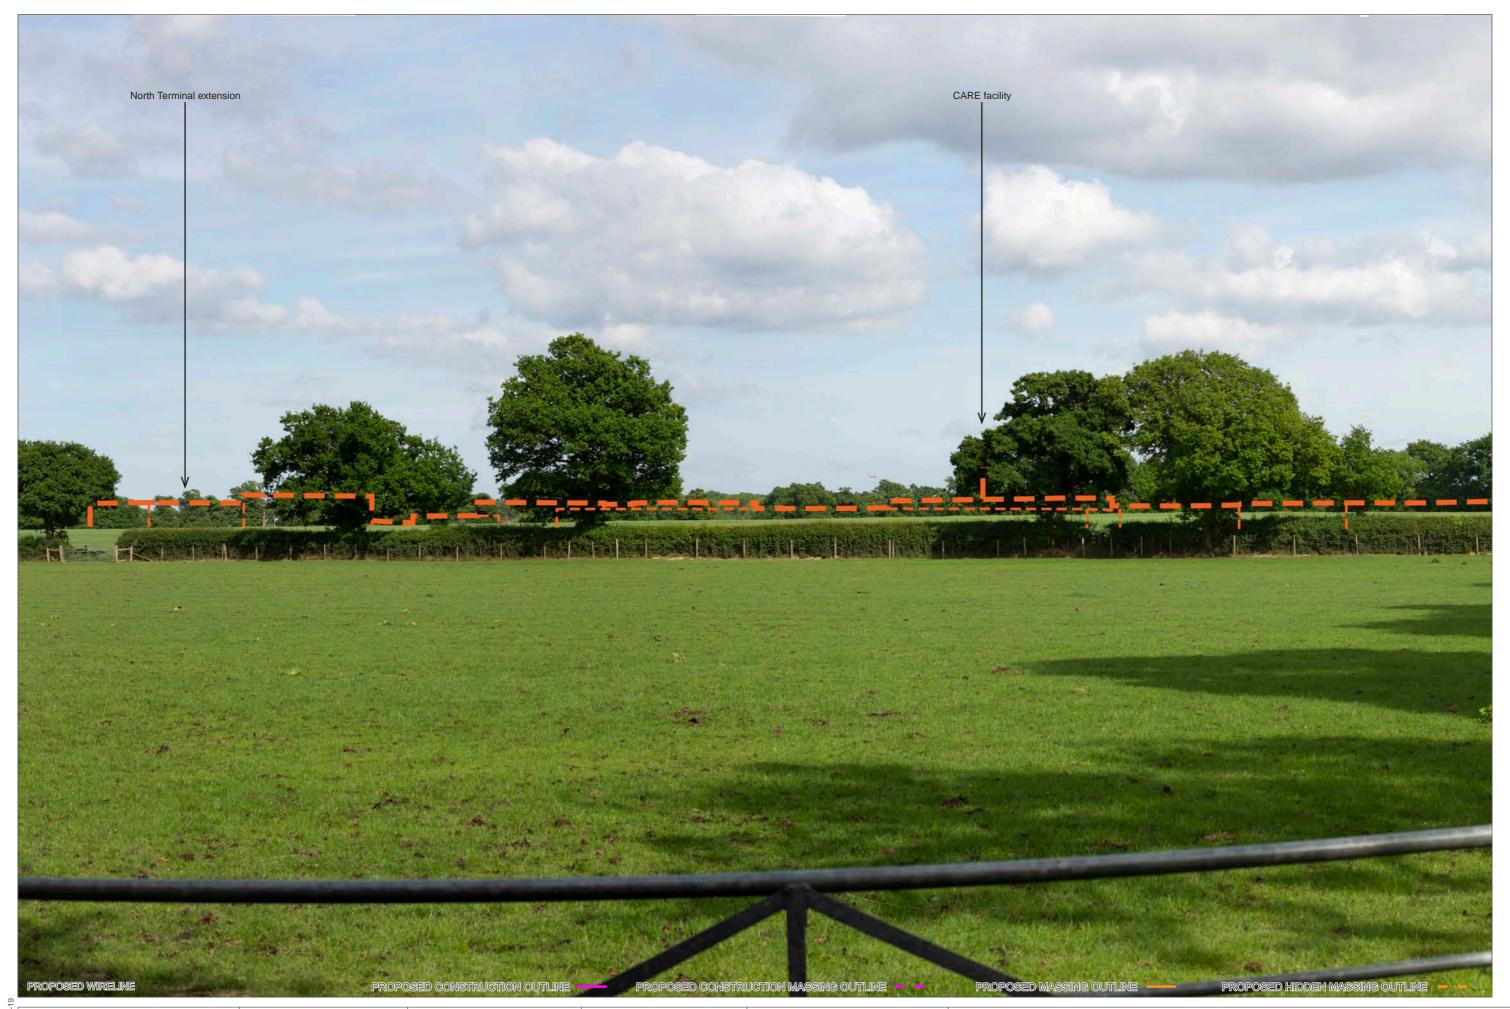

PROPOSED CONSTRUCTION OUTLINE

OS REFERENCE: 527438, 142488

DISTANCE TO SITE: 0 m

PROPOSED HIDDEN CONSTRUCTION OUTLINE - -

DIRECTION TO SITE: east

VIEWPOINT HEIGHT: 56 m AOD

PROPOSED MASSING OUTLINE -

PROPOSED HIDDEN MASSING OUTLINE - -

HORIZONTAL FIELD OF VIEW: 90° FOR CONTEXT ONLY

PROPOSED CONSTRUCTION OUTLINE

PROPOSED HIDDEN CONSTRUCTION OUTLINE - -

PROPOSED MASSING OUTLINE -

PROPOSED HIDDEN MASSING OUTLINE - -