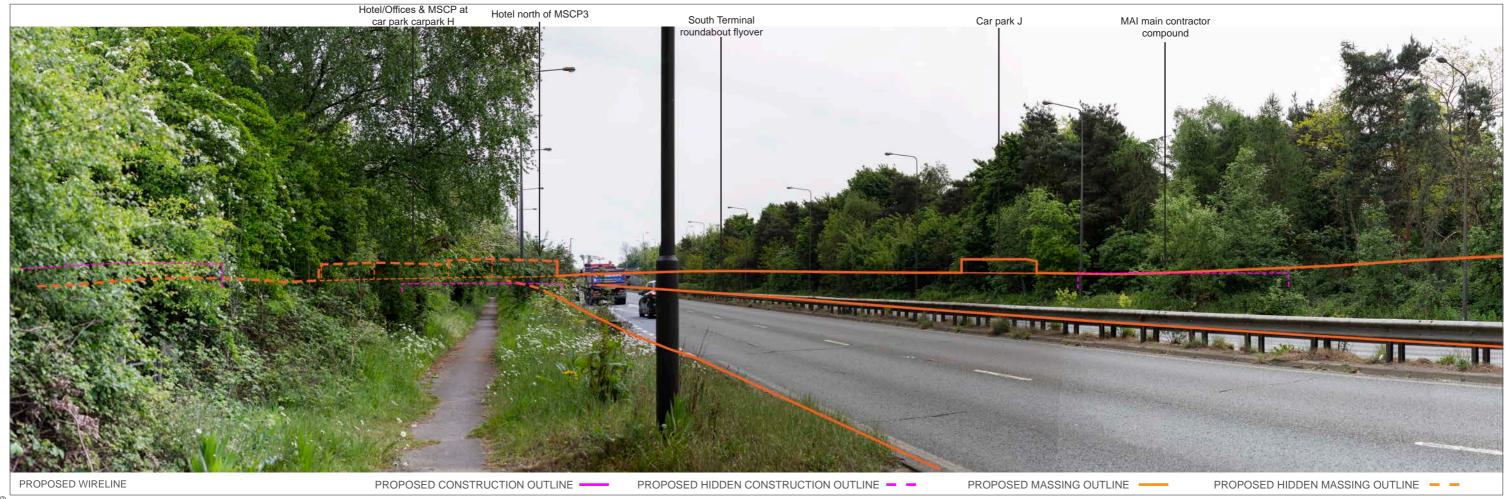

PROPOSED CONSTRUCTION OUTLINE

OS REFERENCE: 527438, 142488

DISTANCE TO SITE: 0 m

PROPOSED HIDDEN CONSTRUCTION OUTLINE - -

DIRECTION TO SITE: east

VIEWPOINT HEIGHT: 56 m AOD

PROPOSED MASSING OUTLINE -

PROPOSED HIDDEN MASSING OUTLINE - -

HORIZONTAL FIELD OF VIEW: 90° FOR CONTEXT ONLY

PROPOSED CONSTRUCTION OUTLINE

PROPOSED HIDDEN CONSTRUCTION OUTLINE - -

PROPOSED MASSING OUTLINE -

PROPOSED HIDDEN MASSING OUTLINE - -