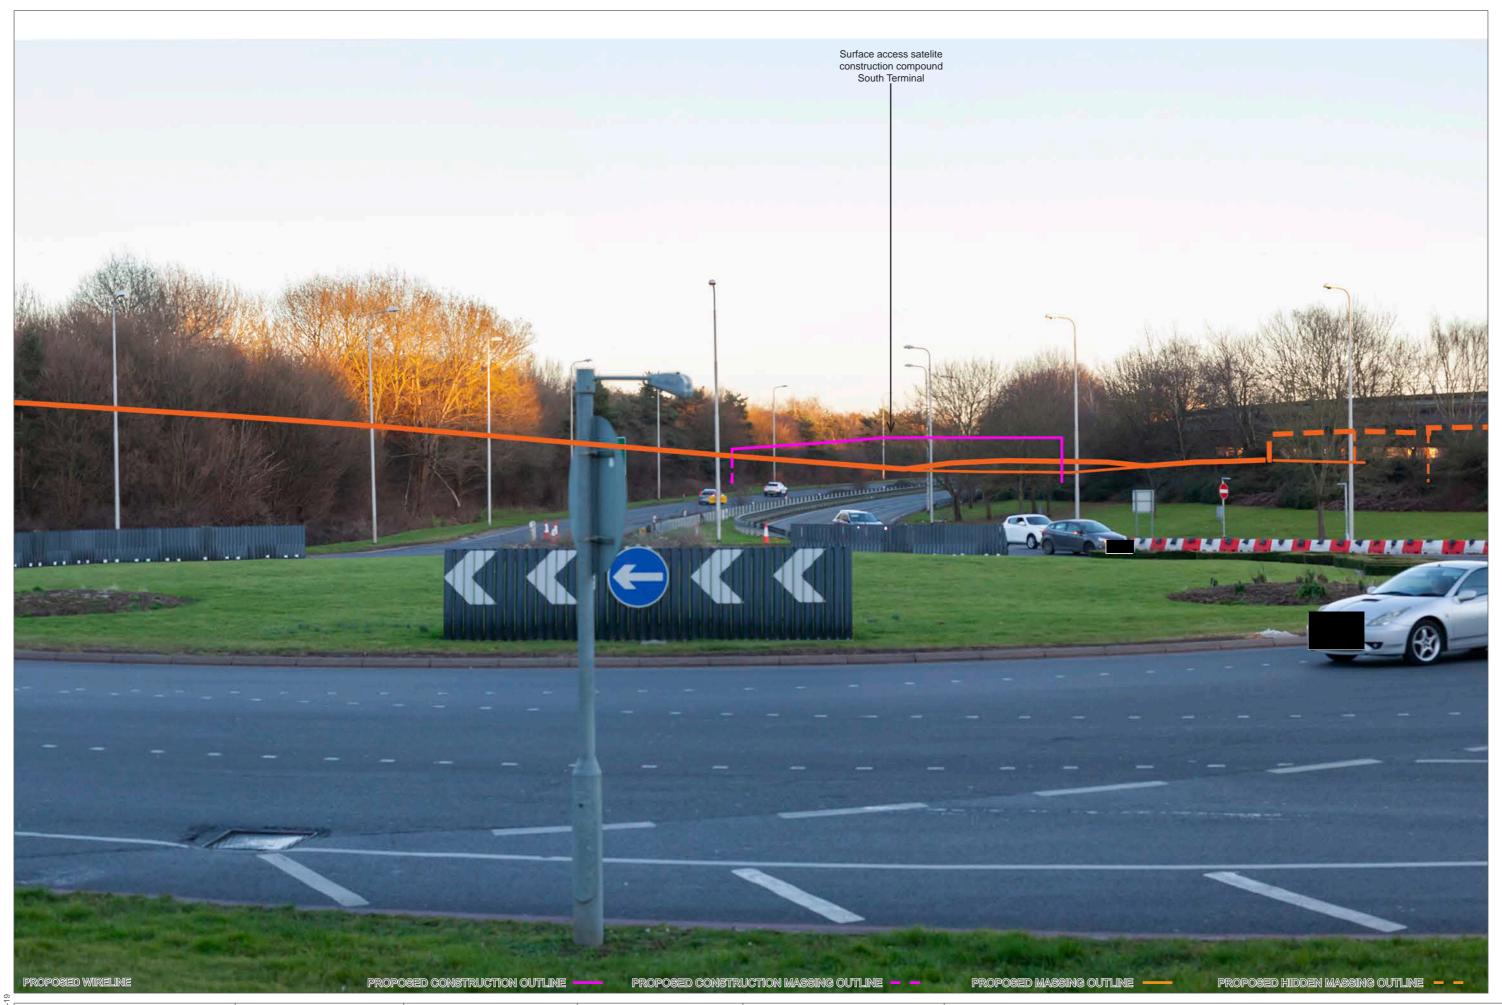

## Book 5

**VERSION: 1.0** 

**DATE: JULY 2023** 

**Application Document Ref: 5.2** 

**PINS Reference Number: TR020005** 

G LONDON GATWICK

Longbridge roundabout temporary contractor compound

PROPOSED WIRELINE

PROPOSED CONSTRUCTION OUTLINE

OS REFERENCE: 527438, 142488

DISTANCE TO SITE: 0 m

PROPOSED HIDDEN CONSTRUCTION OUTLINE - -

DIRECTION TO SITE: east

VIEWPOINT HEIGHT: 56 m AOD

PROPOSED MASSING OUTLINE -

PROPOSED HIDDEN MASSING OUTLINE - -

HORIZONTAL FIELD OF VIEW: 90° FOR CONTEXT ONLY

PROPOSED CONSTRUCTION OUTLINE

PROPOSED HIDDEN CONSTRUCTION OUTLINE - -

PROPOSED MASSING OUTLINE -

PROPOSED HIDDEN MASSING OUTLINE - -