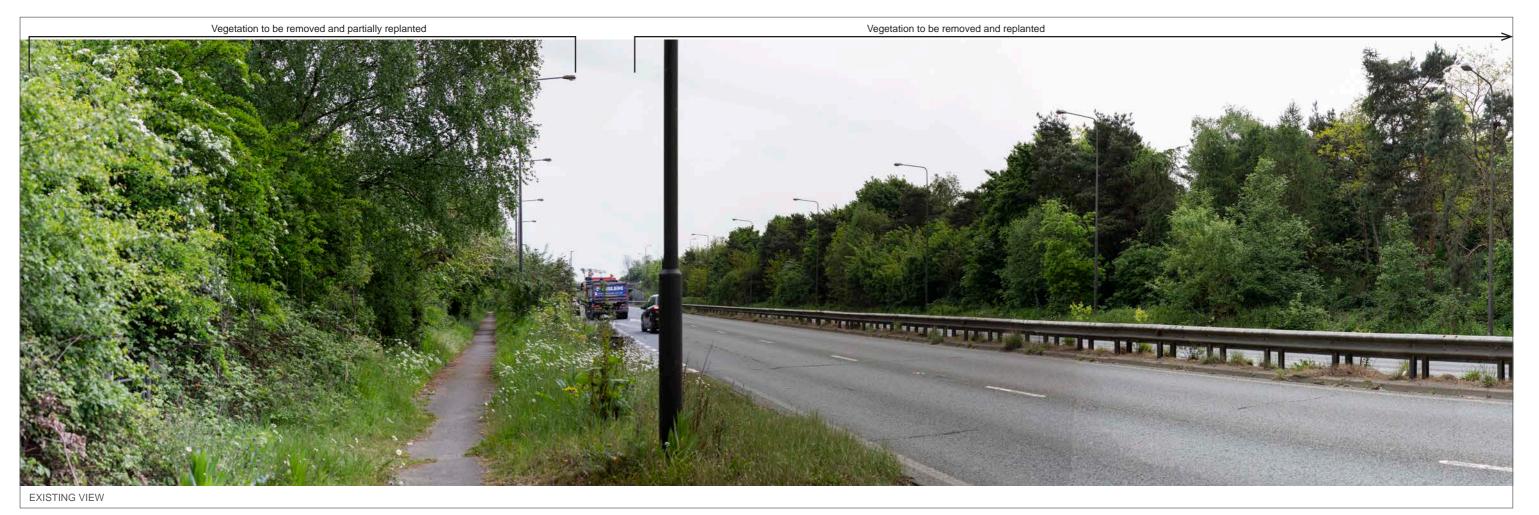

## Gatwick Airport Northern Runway Project

Environmental Statement Landscape, Townscape and Visual Resources Figures – Part 3

## Book 5

**VERSION: 1.0** 

**DATE: JULY 2023** 

**Application Document Ref: 5.2** 

**PINS Reference Number: TR020005** 















































G LONDON GATWICK













Longbridge roundabout temporary contractor compound

PROPOSED WIRELINE

PROPOSED CONSTRUCTION OUTLINE

OS REFERENCE: 527438, 142488

DISTANCE TO SITE: 0 m

PROPOSED HIDDEN CONSTRUCTION OUTLINE - -

DIRECTION TO SITE: east

VIEWPOINT HEIGHT: 56 m AOD

PROPOSED MASSING OUTLINE -

PROPOSED HIDDEN MASSING OUTLINE - -

HORIZONTAL FIELD OF VIEW: 90° FOR CONTEXT ONLY































































































































































































PROPOSED CONSTRUCTION OUTLINE

PROPOSED HIDDEN CONSTRUCTION OUTLINE - -

PROPOSED MASSING OUTLINE -

PROPOSED HIDDEN MASSING OUTLINE - -