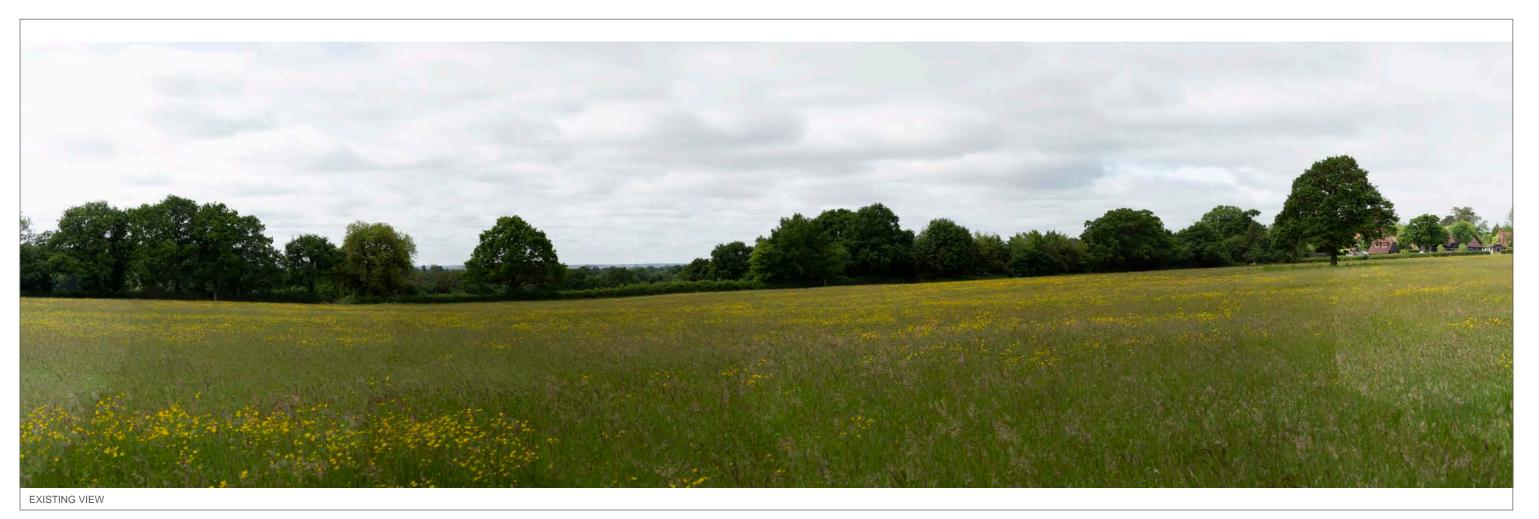

PROPOSED CONSTRUCTION OUTLINE

OS REFERENCE: 527438, 142488

DISTANCE TO SITE: 0 m

PROPOSED HIDDEN CONSTRUCTION OUTLINE - -

DIRECTION TO SITE: east

VIEWPOINT HEIGHT: 56 m AOD

PROPOSED MASSING OUTLINE -

PROPOSED HIDDEN MASSING OUTLINE - -