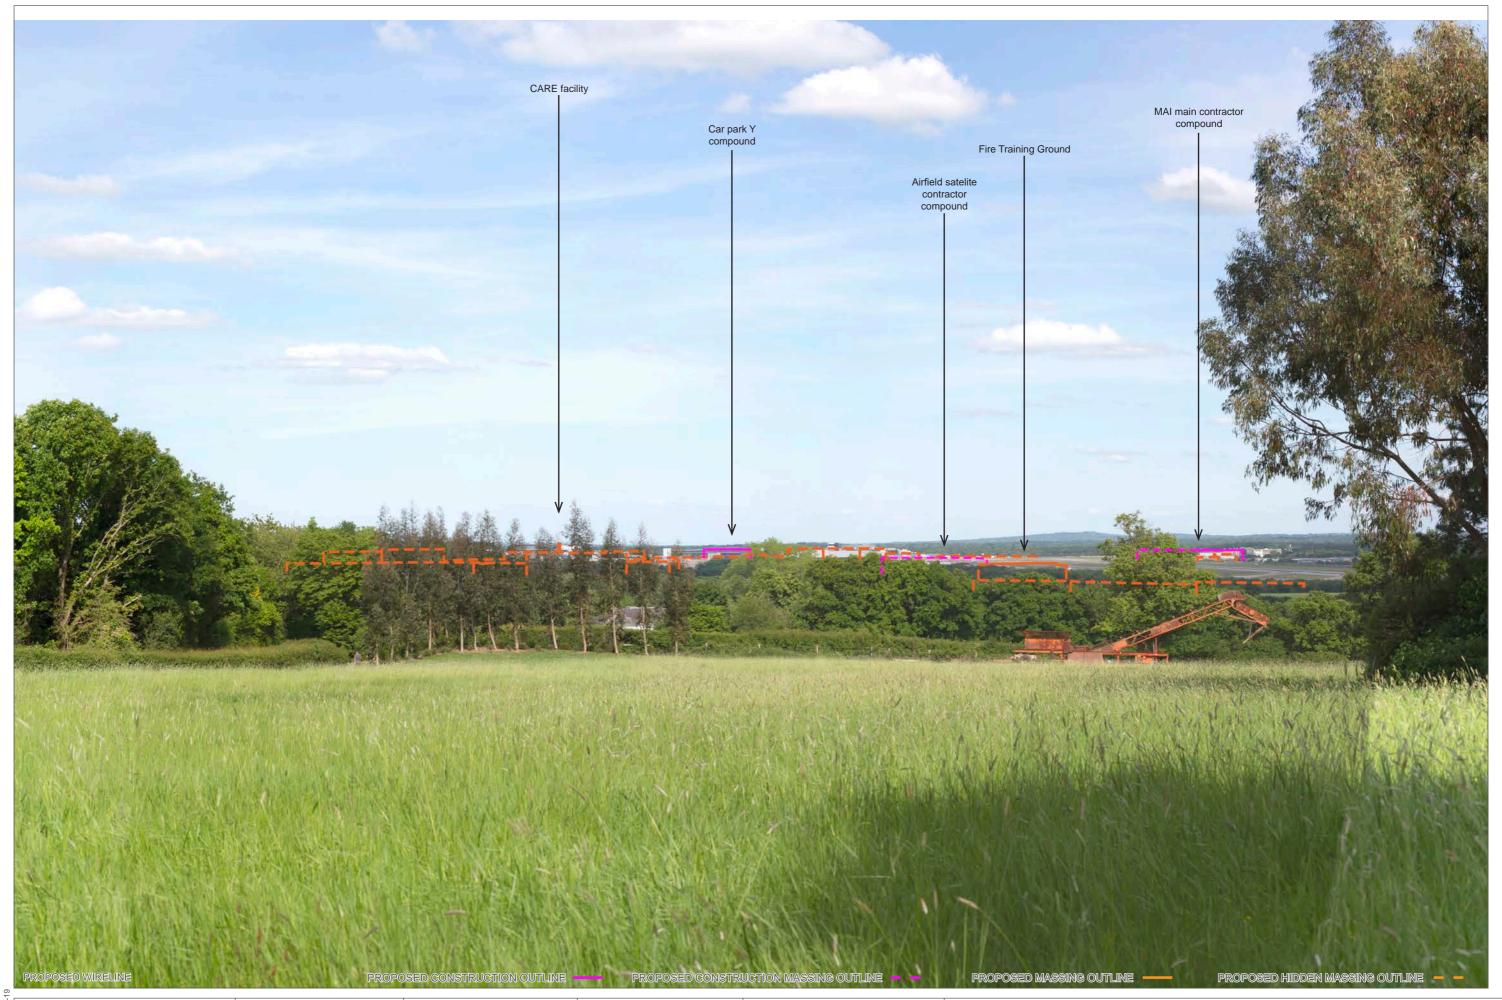

PROPOSED CONSTRUCTION OUTLINE

OS REFERENCE: 527438, 142488

DISTANCE TO SITE: 0 m

PROPOSED HIDDEN CONSTRUCTION OUTLINE - -

DIRECTION TO SITE: east

VIEWPOINT HEIGHT: 56 m AOD

PROPOSED MASSING OUTLINE -

PROPOSED HIDDEN MASSING OUTLINE - -

HORIZONTAL FIELD OF VIEW: 90° FOR CONTEXT ONLY

PROPOSED CONSTRUCTION OUTLINE

PROPOSED HIDDEN CONSTRUCTION OUTLINE - -

PROPOSED MASSING OUTLINE -

PROPOSED HIDDEN MASSING OUTLINE - -