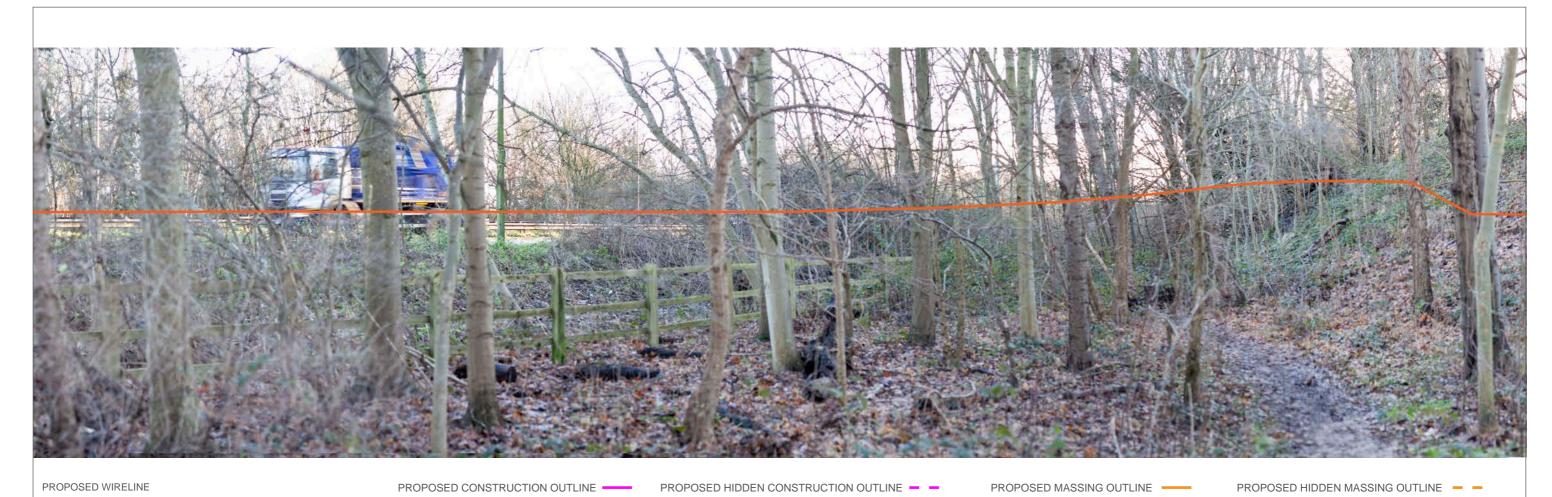

PROPOSED CONSTRUCTION OUTLINE

OS REFERENCE: 527438, 142488

DISTANCE TO SITE: 0 m

PROPOSED HIDDEN CONSTRUCTION OUTLINE - -

DIRECTION TO SITE: east

VIEWPOINT HEIGHT: 56 m AOD

PROPOSED MASSING OUTLINE -

PROPOSED HIDDEN MASSING OUTLINE - -

HORIZONTAL FIELD OF VIEW: 90° FOR CONTEXT ONLY

PROPOSED CONSTRUCTION OUTLINE

PROPOSED HIDDEN CONSTRUCTION OUTLINE - -

PROPOSED MASSING OUTLINE -

PROPOSED HIDDEN MASSING OUTLINE - -