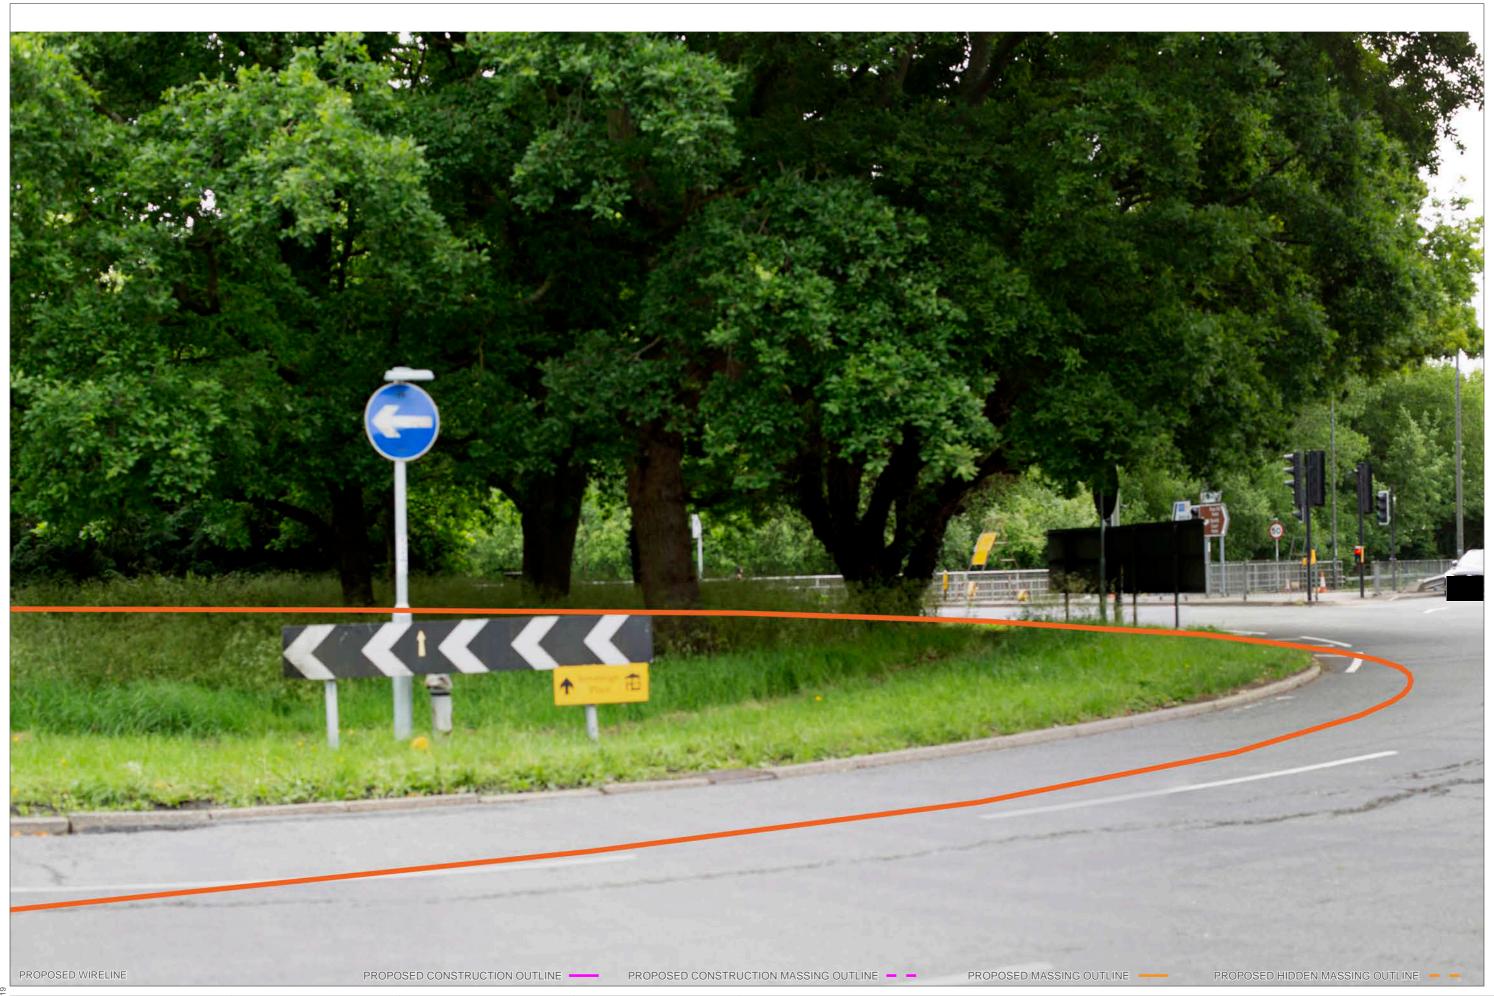

PROPOSED CONSTRUCTION OUTLINE

OS REFERENCE: 527438, 142488

DISTANCE TO SITE: 0 m

PROPOSED HIDDEN CONSTRUCTION OUTLINE - -

DIRECTION TO SITE: east

VIEWPOINT HEIGHT: 56 m AOD

PROPOSED MASSING OUTLINE -

PROPOSED HIDDEN MASSING OUTLINE - -

HORIZONTAL FIELD OF VIEW: 90° FOR CONTEXT ONLY

PROPOSED CONSTRUCTION OUTLINE

PROPOSED HIDDEN CONSTRUCTION OUTLINE - -

PROPOSED MASSING OUTLINE -

PROPOSED HIDDEN MASSING OUTLINE - -